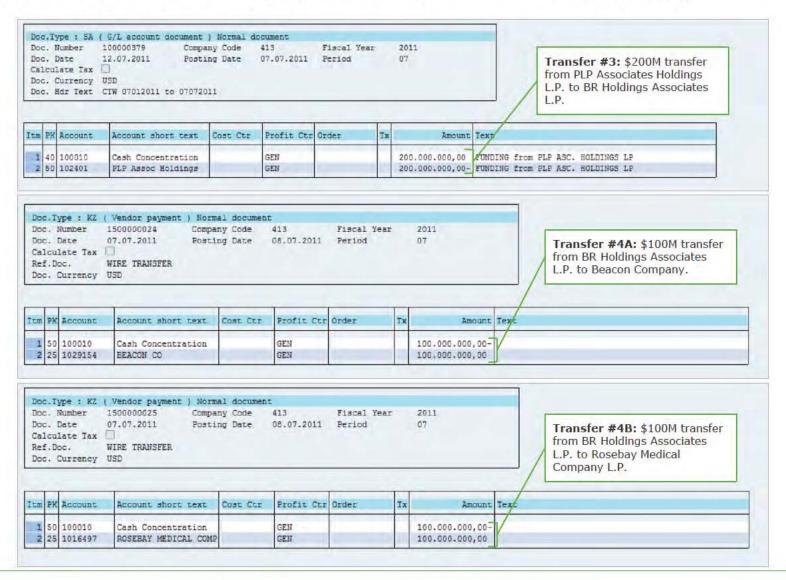

<sup>&</sup>lt;sup>2</sup> 2017 Cash Distributions do not include \$312.6 million of loans to PRA L P., all of which have since been repaid in full with interest.

<sup>&</sup>lt;sup>3</sup> Additional Non-Purdue Distribution reflects a 2010 distribution made by Millsaw Realty L.P., formerly a subsidiary of Purdue, to Beacon Company and Rosebay Medical Company L.P., apparently made at the direction of Purdue. This amount was identified in the reconciliation to the State Complaints. Refer to Exhibit G for more details regarding this reconciliation.