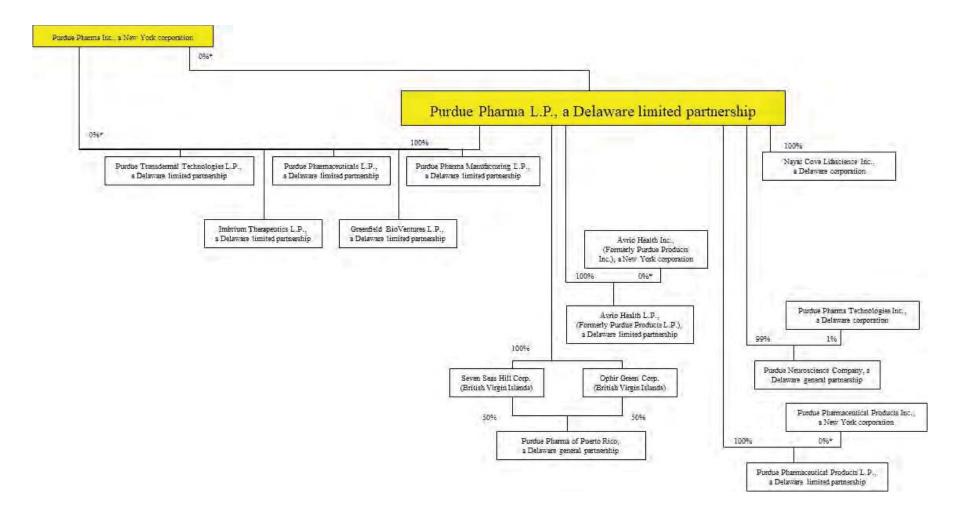

### IV. Cash Distributions Analysis

The objectives of the Cash Distributions Analysis include the following:

- 1. Identify and quantify the amount of all Cash Distributions made by Purdue and Rhodes on or after January 1, 2008 to the Affiliated Entities.<sup>1</sup>
  - The organizational structure of Purdue as of May 28, 2019 is illustrated below. This structure, which is current as of the date of this Cash Transfers of Value Report, includes Rhodes as a subsidiary of Purdue. PPLP's subsidiary entities varied over time, as did its ownership interests, with periodic internal reorganizations.
  - Refer to Appendices C and E for more detailed organizational charts for Purdue and Rhodes.

### **Table of Contents – Appendix**

| XI. Appendix                                                    | 315 |
|-----------------------------------------------------------------|-----|
| Index of Appendices                                             | 316 |
| Appendix A Detailed List of Sources Relied Upon                 | 317 |
| Appendix B List of the Sackler Family Members                   | 323 |
| Appendix C Purdue Organizational Charts and Ownership Structure | 325 |
| Appendix D Purdue Company Names and SAP Account Information     | 340 |
| Appendix E Rhodes Organizational Charts and Ownership Structure | 345 |
| Appendix F Rhodes Company Names and SAP Account Information     | 349 |
| XII. Disclaimer and Statement of Limiting Conditions            | 354 |