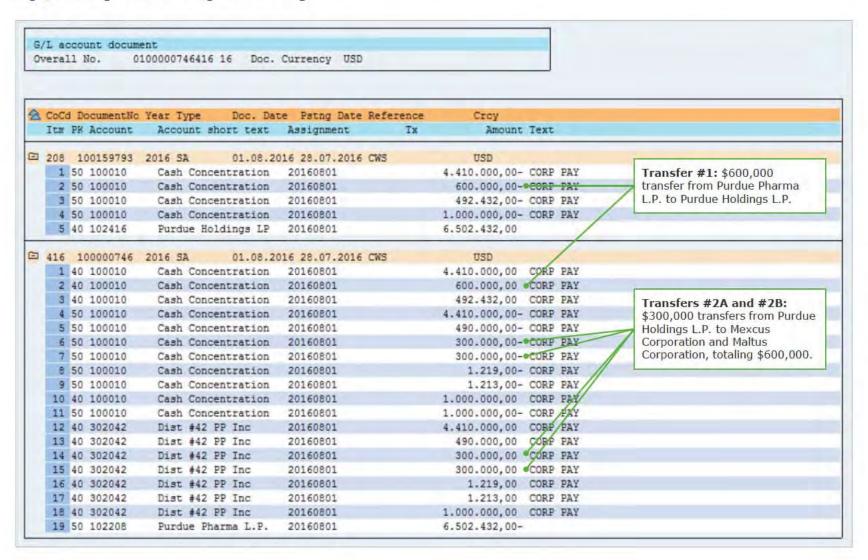

- The \$439.3 million of US Partner Net Distributions made in 2012 includes two \$6 million Cash Distributions: one to PPI and the other to PLP Associates Holdings Inc.
  - PPI, which is PPLP's general partner, paid \$6 million in dividends to the following Affiliated Entities: \$3 million to Banela Corporation, \$1.5 million to Linarite Holdings LLC and \$1.5 million to Perthlite Holdings LLC.<sup>2</sup>
  - PLP Associates Holdings Inc. paid \$6 million in dividends to the following Affiliated Entities: \$3 million to Banela Corporation, \$1.5 million to Linarite Holdings LLC and \$1.5 million to Perthlite Holdings LLC.
  - o Purdue's Non-Tax Cash Distribution Selection 9, included in the Purdue Cash Distributions Tracing Analysis section, contains an illustration of how the funds flowed from PPLP to PPI and PLP Associates Holdings Inc., which then paid dividends to Affiliated Entities.