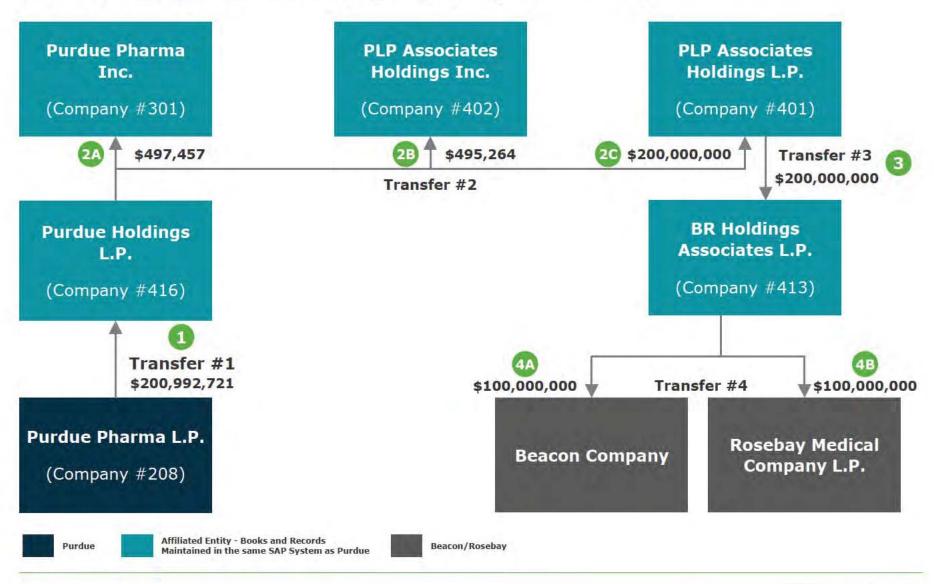

<sup>&</sup>lt;sup>2</sup> 2017 Cash Distributions do not include \$312.6 million of loans to PRA L P., all of which have since been repaid in full with interest.

<sup>&</sup>lt;sup>3</sup> Additional Non-Purdue Distribution reflects a 2010 distribution made by Millsaw Realty L.P., formerly a subsidiary of Purdue, to Beacon Company and Rosebay Medical Company L.P., apparently made at the direction of Purdue. This amount was identified in the reconciliation to the State Complaints. Refer to Exhibit G for more details regarding this reconciliation.

- The \$439.3 million of US Partner Net Distributions made in 2012 includes two \$6 million Cash Distributions: one to PPI and the other to PLP Associates Holdings Inc.
  - PPI, which is PPLP's general partner, paid \$6 million in dividends to the following Affiliated Entities: \$3 million to Banela Corporation, \$1.5 million to Linarite Holdings LLC and \$1.5 million to Perthlite Holdings LLC.<sup>2</sup>
  - PLP Associates Holdings Inc. paid \$6 million in dividends to the following Affiliated Entities: \$3 million to Banela Corporation, \$1.5 million to Linarite Holdings LLC and \$1.5 million to Perthlite Holdings LLC.
  - o Purdue's Non-Tax Cash Distribution Selection 9, included in the Purdue Cash Distributions Tracing Analysis section, contains an illustration of how the funds flowed from PPLP to PPI and PLP Associates Holdings Inc., which then paid dividends to Affiliated Entities.