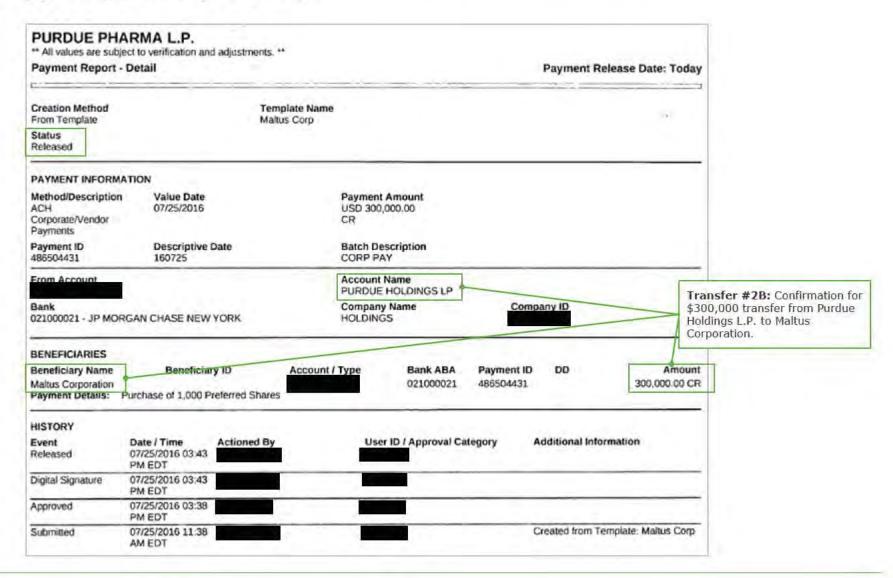

- Cash Distributions generally flowed up from Purdue or Rhodes according to their ownership interests and then to the ultimate recipient entity. For example, Purdue's Cash Distributions generally flowed up from Purdue to and through PRA L.P. (which was formerly Purdue Holdings L.P.), and were either invested in IACs, or continued to flow up through other holding companies to trusts established for the benefit of the Sackler Family members or to taxing authorities.

Purdue/Rhodes Total Net Cash Distributions to or for the Benefit of Affiliated Entities and/or Taxing Authorities 1,2,3,4

<sup>&</sup>lt;sup>1</sup>The classification of US Partner Cash Distributions, Distributions for the Benefit of Other Affiliated Entities and Tax Distributions is based on Purdue's Internal Distributions Analysis and the October 19, 2018 MDL Presentation (as later defined).