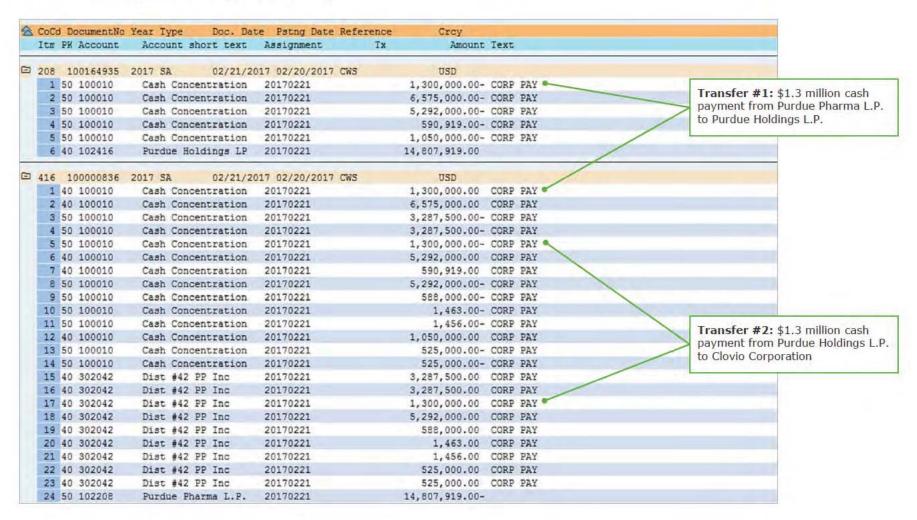

- Cash Distributions generally flowed up from Purdue or Rhodes according to their ownership interests and then to the ultimate recipient entity. For example, Purdue's Cash Distributions generally flowed up from Purdue to and through PRA L.P. (which was formerly Purdue Holdings L.P.), and were either invested in IACs, or continued to flow up through other holding companies to trusts established for the benefit of the Sackler Family members or to taxing authorities.

- Cash Distributions generally flowed up from Purdue to and through PRA L.P., and were either invested in IACs, or continued to flow up through other holding companies to trusts established for the benefit of the Sackler Family members or to taxing authorities. Refer to Exhibit E and F for our flow of funds and tracing analyses for Purdue and Rhodes, respectively.
- We did not find any instances where distribution amounts alleged in the State Complaints during a
  particular time period exceeded distributions amounts reported in Purdue's Internal Distribution Analysis
  for that same time period. Refer to Exhibit G for more details.
- Net Cash Distributions contain credits in the amount of \$154.2 million for funds reinvested in Purdue by PRA L.P., and \$17.2 million for tax refunds received by Purdue.
- Purdue did not make any Cash Distributions after 2017.
- Rhodes paid \$70,000 in Tax Distributions in 2018, which are not included in the amounts above. Rhodes did not make any Cash Distributions after 2018.