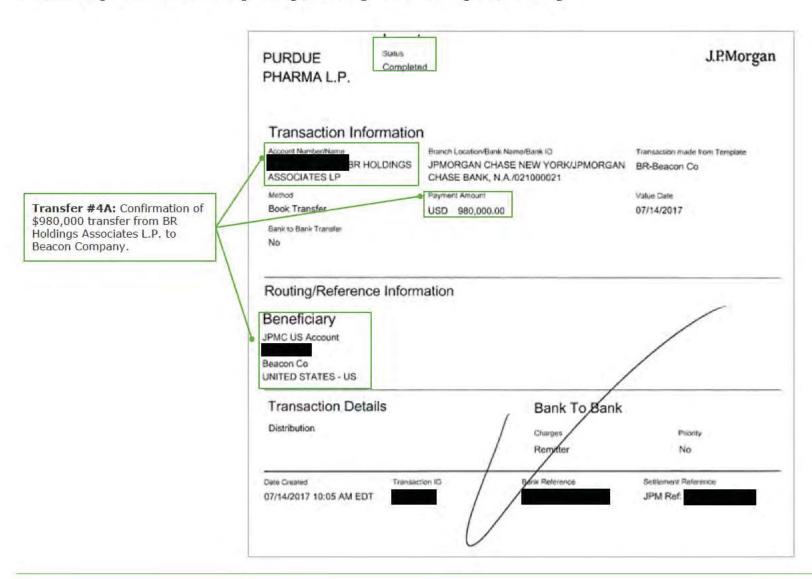

<sup>&</sup>lt;sup>2</sup> 2017 Cash Distributions do not include \$312.6 million of loans to PRA L P., all of which have since been repaid in full with interest.

<sup>&</sup>lt;sup>3</sup> Additional Non-Purdue Distribution reflects a 2010 distribution made by Millsaw Realty L.P., formerly a subsidiary of Purdue, to Beacon Company and Rosebay Medical Company L.P., apparently made at the direction of Purdue. This amount was identified in the reconciliation to the State Complaints. Refer to Exhibit G for more details regarding this reconciliation.