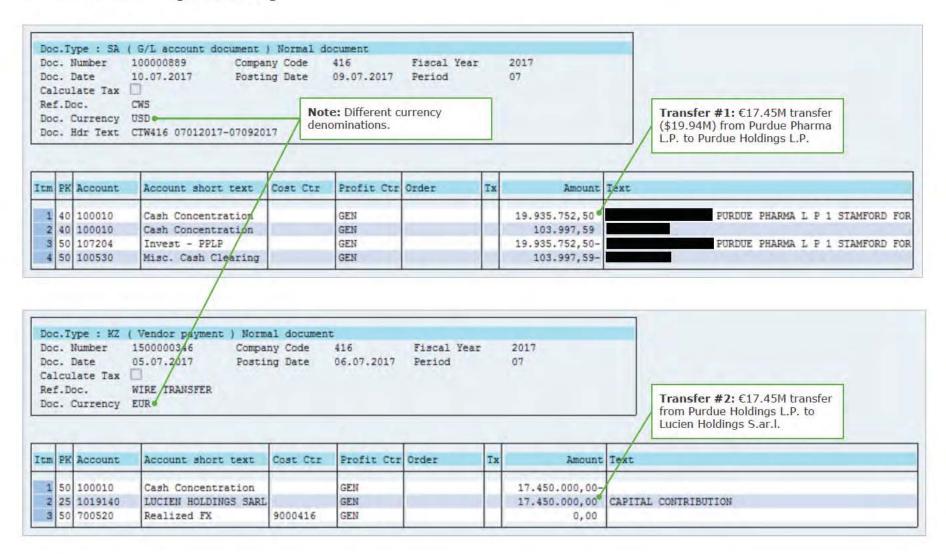

As detailed in the report prepared by AlixPartners in connection with the Purdue bankruptcy, dated December 16, 2019 (attached as Exhibit A), cash distributions generally flowed up from Purdue Pharma L.P. to Pharmaceutical Research Associates L.P., and (1) were invested in certain foreign independent associated companies (commonly referred to as "IACs," which are mostly pharmaceutical and healthcare companies that operate outside of the United States) that are principally owned by trusts for the benefit of the Sackler family; (2) continued to flow up through other holding companies to trusts established for the benefit of the Sackler family; or (3) were distributed for payments to tax authorities. From 2008 to 2017, such distributions to Side A and Side B of the Sackler family totaled approximately \$10.3 billion in aggregate. Of that \$10.3 billion aggregate amount, approximately \$4.7 billion was distributed for the

<sup>&</sup>lt;sup>2</sup> Formerly Purdue Holdings L.P.

purposes of tax payments, and approximately \$1.5 billion was invested into IACs that are jointly owned by Side A and Side B.<sup>3</sup> The remaining distributions, which totaled approximately \$4.1 billion, ultimately flowed to separate trusts for the benefit of Side A and Side B of the Sackler family, respectively (i.e., approximately \$2 billion was ultimately distributed to trusts for the benefit of Side B). A substantial amount of additional, more granular data about these distributions, including breakdowns by year and information about the entities and tax authorities that received such transfers, can be found in the AlixPartners report.