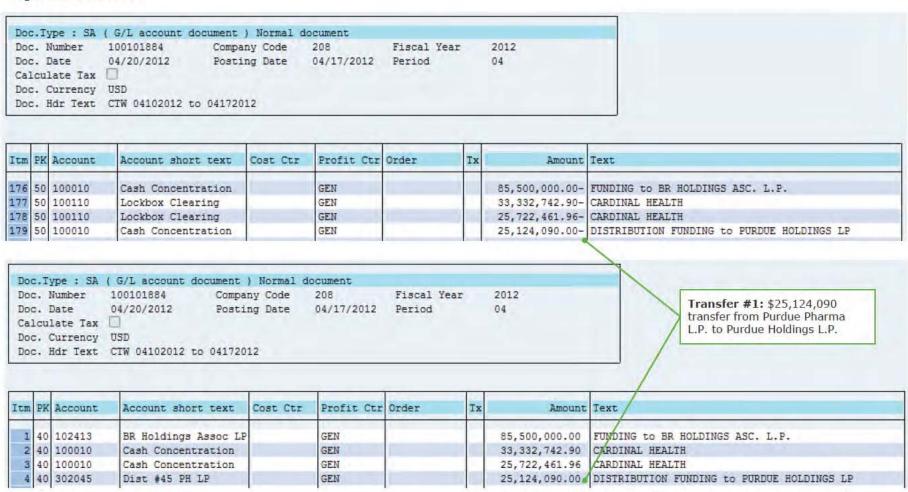

- The \$439.3 million of US Partner Net Distributions made in 2012 includes two \$6 million Cash Distributions: one to PPI and the other to PLP Associates Holdings Inc.
  - PPI, which is PPLP's general partner, paid \$6 million in dividends to the following Affiliated Entities: \$3 million to Banela Corporation, \$1.5 million to Linarite Holdings LLC and \$1.5 million to Perthlite Holdings LLC.<sup>2</sup>
  - PLP Associates Holdings Inc. paid \$6 million in dividends to the following Affiliated Entities: \$3 million to Banela Corporation, \$1.5 million to Linarite Holdings LLC and \$1.5 million to Perthlite Holdings LLC.
  - o Purdue's Non-Tax Cash Distribution Selection 9, included in the Purdue Cash Distributions Tracing Analysis section, contains an illustration of how the funds flowed from PPLP to PPI and PLP Associates Holdings Inc., which then paid dividends to Affiliated Entities.