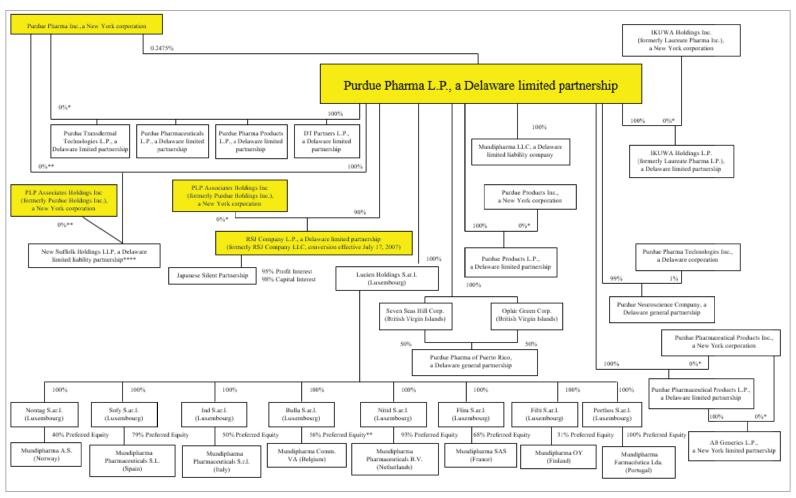

### IV. Cash Distributions Analysis

The objectives of the Cash Distributions Analysis include the following:

- 1. Identify and quantify the amount of all Cash Distributions made by Purdue and Rhodes on or after January 1, 2008 to the Affiliated Entities.<sup>1</sup>
  - The organizational structure of Purdue as of May 28, 2019 is illustrated below. This structure, which is current as of the date of this Cash Transfers of Value Report, includes Rhodes as a subsidiary of Purdue. PPLP's subsidiary entities varied over time, as did its ownership interests, with periodic internal reorganizations.
  - Refer to Appendices C and E for more detailed organizational charts for Purdue and Rhodes.

<sup>&</sup>lt;sup>1</sup> The analysis related to Non-Cash Distributions made on or after January 1, 2008 is included in the Intercompany and Non-Cash Transfers Report.

- 2. Identify and quantify the amount of the Cash Distributions made by Purdue and Rhodes on or after January 1, 2008 that Purdue has classified as US Partner Cash Distributions, Ex-US Cash Distributions and Tax Distributions in:
  - Purdue's internally-prepared summary of distributions ("Purdue's Internal Distribution Analysis");
  - Rhodes's internally-prepared distribution analysis ("Rhodes's Internal Distribution Analysis");
  - Audited financial statements; 1 and
  - The October 19, 2018 presentation prepared by Purdue for the Opioid Multidistrict Litigation ("MDL") in the Northern District of Ohio (the "October 19, 2018 MDL Presentation").