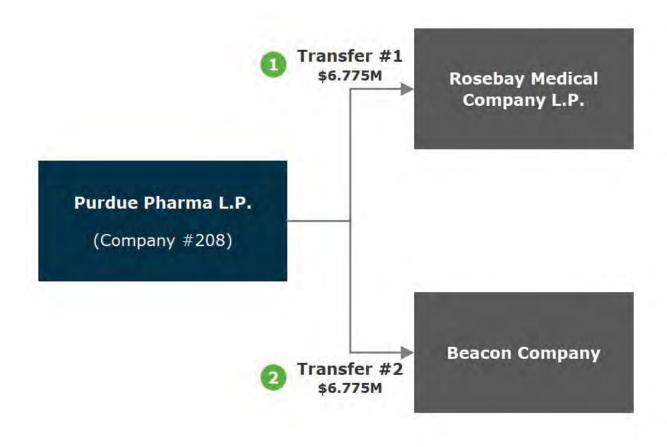

<sup>&</sup>lt;sup>2</sup> 2017 Cash Distributions do not include \$312.6 million of loans to PRA L P., all of which have since been repaid in full with interest.

<sup>&</sup>lt;sup>3</sup> Additional Non-Purdue Distribution reflects a 2010 distribution made by Millsaw Realty L.P., formerly a subsidiary of Purdue, to Beacon Company and Rosebay Medical Company L.P., apparently made at the direction of Purdue. This amount was identified in the reconciliation to the State Complaints. Refer to Exhibit G for more details regarding this reconciliation.