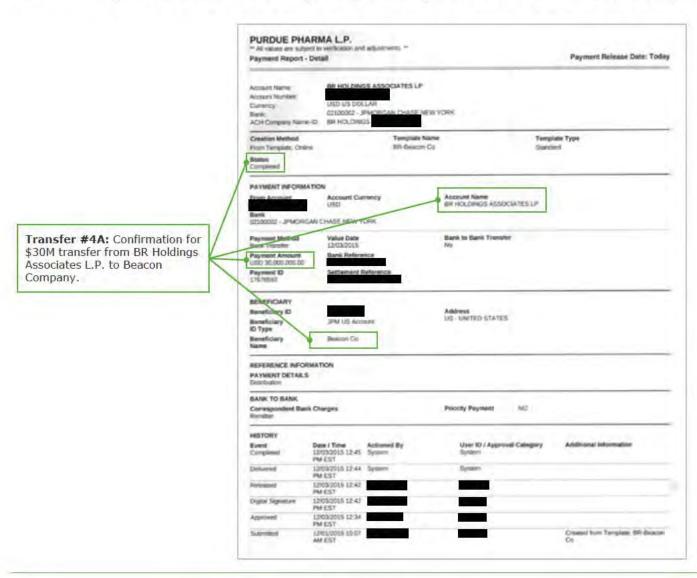

<sup>&</sup>lt;sup>2</sup> 2017 Cash Distributions do not include \$312.6 million of loans to PRA L P., all of which have since been repaid in full with interest.

<sup>&</sup>lt;sup>3</sup> Additional Non-Purdue Distribution reflects a 2010 distribution made by Millsaw Realty L.P., formerly a subsidiary of Purdue, to Beacon Company and Rosebay Medical Company L.P., apparently made at the direction of Purdue. This amount was identified in the reconciliation to the State Complaints. Refer to Exhibit G for more details regarding this reconciliation.