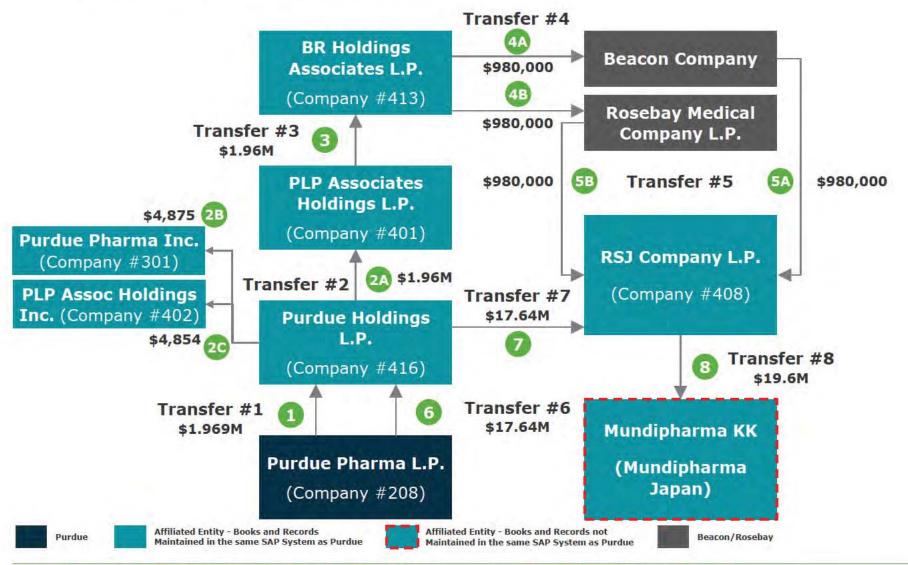

- Cash Distributions generally flowed up from Purdue or Rhodes according to their ownership interests and then to the ultimate recipient entity. For example, Purdue's Cash Distributions generally flowed up from Purdue to and through PRA L.P. (which was formerly Purdue Holdings L.P.), and were either invested in IACs, or continued to flow up through other holding companies to trusts established for the benefit of the Sackler Family members or to taxing authorities.

- Cash Distributions generally flowed up from Purdue to and through PRA L.P., and were either invested in IACs, or continued to flow up through other holding companies to trusts established for the benefit of the Sackler Family members or to taxing authorities. Refer to Exhibit E and F for our flow of funds and tracing analyses for Purdue and Rhodes, respectively.
- We did not find any instances where distribution amounts alleged in the State Complaints during a
  particular time period exceeded distributions amounts reported in Purdue's Internal Distribution Analysis
  for that same time period. Refer to Exhibit G for more details.
- Net Cash Distributions contain credits in the amount of \$154.2 million for funds reinvested in Purdue by PRA L.P., and \$17.2 million for tax refunds received by Purdue.
- Purdue did not make any Cash Distributions after 2017.
- Rhodes paid \$70,000 in Tax Distributions in 2018, which are not included in the amounts above. Rhodes did not make any Cash Distributions after 2018.

<sup>&</sup>lt;sup>2</sup> 2017 Cash Distributions do not include \$312.6 million of loans to PRA L P., all of which have since been repaid in full with interest.

<sup>&</sup>lt;sup>3</sup> Additional Non-Purdue Distribution reflects a 2010 distribution made by Millsaw Realty L.P., formerly a subsidiary of Purdue, to Beacon Company and Rosebay Medical Company L.P., apparently made at the direction of Purdue. This amount was identified in the reconciliation to the State Complaints. Refer to Exhibit G for more details regarding this reconciliation.

- The \$439.3 million of US Partner Net Distributions made in 2012 includes two \$6 million Cash Distributions: one to PPI and the other to PLP Associates Holdings Inc.
  - PPI, which is PPLP's general partner, paid \$6 million in dividends to the following Affiliated Entities: \$3 million to Banela Corporation, \$1.5 million to Linarite Holdings LLC and \$1.5 million to Perthlite Holdings LLC.<sup>2</sup>
  - PLP Associates Holdings Inc. paid \$6 million in dividends to the following Affiliated Entities: \$3 million to Banela Corporation, \$1.5 million to Linarite Holdings LLC and \$1.5 million to Perthlite Holdings LLC.
  - o Purdue's Non-Tax Cash Distribution Selection 9, included in the Purdue Cash Distributions Tracing Analysis section, contains an illustration of how the funds flowed from PPLP to PPI and PLP Associates Holdings Inc., which then paid dividends to Affiliated Entities.