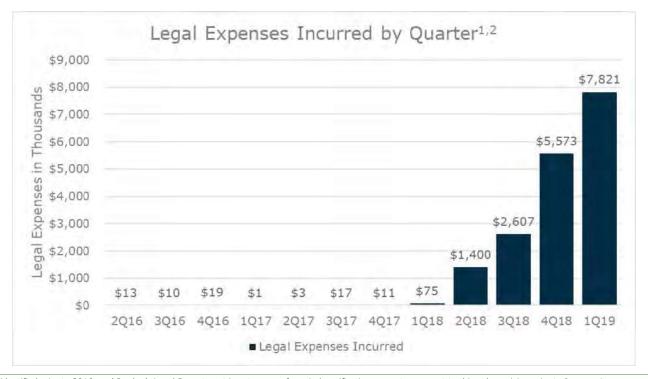

# Executive Summary – Legal Expenses Incurred on Behalf of the Sackler Family Members

Since January 1, 2008 forward, Purdue had a corporate indemnity policy (the "Corporate Indemnity Policy") whereby Purdue agreed to pay legal expenses for Purdue's Directors, Officers and other Named Agents (as defined in the policy) when those expenses were related to actions taken in an official capacity.

- Total legal expenses incurred by Purdue on behalf of the Sackler Family members pursuant to the Corporate Indemnity Policy on or after January 1, 2008 were \$17.6 million.
- Purdue ceased payments on behalf of the Sackler Family members for legal services performed after February 28, 2019.

<sup>&</sup>lt;sup>1</sup> No indemnity payments were identified prior to 2016, and Purdue's Legal Department is not aware of any indemnification requests pursuant to this pol cy arising prior to January 1, 2016. We have relied on the Purdue Legal Department's representation that these expenses related to legal services performed on behalf of the Sackler Family members and that Purdue has pa d pursuant to the Corporate Indemnity Policy.