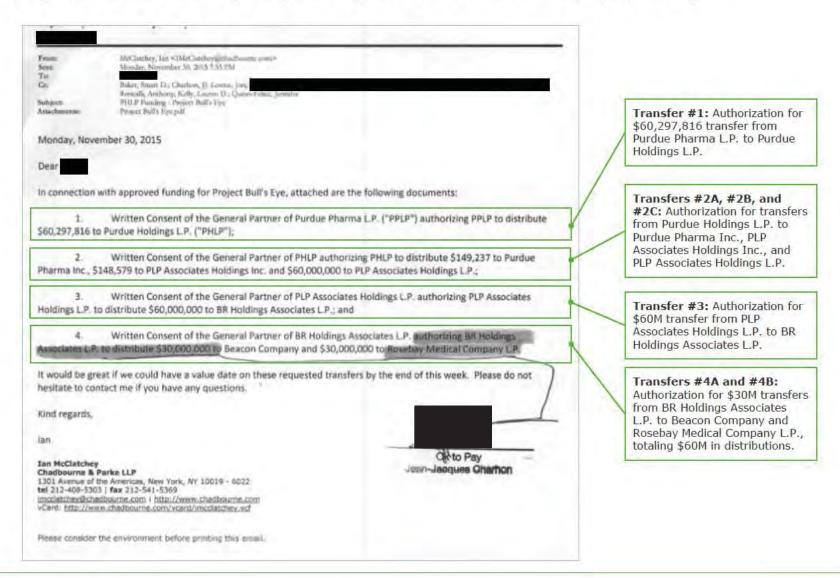

<sup>&</sup>lt;sup>2</sup> 2017 Cash Distributions do not include \$312.6 million of loans to PRA L P., all of which have since been repaid in full with interest.

<sup>&</sup>lt;sup>3</sup> Additional Non-Purdue Distribution reflects a 2010 distribution made by Millsaw Realty L.P., formerly a subsidiary of Purdue, to Beacon Company and Rosebay Medical Company L.P., apparently made at the direction of Purdue. This amount was identified in the reconciliation to the State Complaints. Refer to Exhibit G for more details regarding this reconciliation.