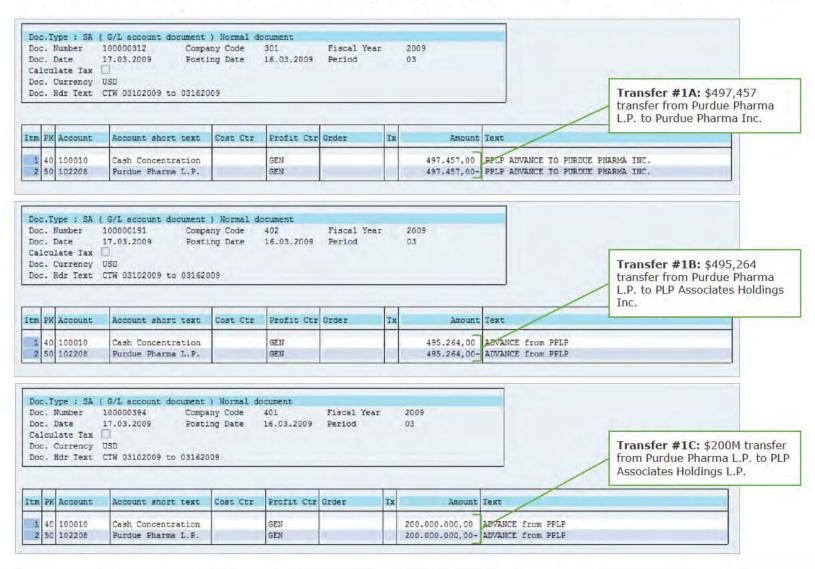

- The \$439.3 million of US Partner Net Distributions made in 2012 includes two \$6 million Cash Distributions: one to PPI and the other to PLP Associates Holdings Inc.
  - PPI, which is PPLP's general partner, paid \$6 million in dividends to the following Affiliated Entities: \$3 million to Banela Corporation, \$1.5 million to Linarite Holdings LLC and \$1.5 million to Perthlite Holdings LLC.<sup>2</sup>
  - PLP Associates Holdings Inc. paid \$6 million in dividends to the following Affiliated Entities: \$3 million to Banela Corporation, \$1.5 million to Linarite Holdings LLC and \$1.5 million to Perthlite Holdings LLC.
  - o Purdue's Non-Tax Cash Distribution Selection 9, included in the Purdue Cash Distributions Tracing Analysis section, contains an illustration of how the funds flowed from PPLP to PPI and PLP Associates Holdings Inc., which then paid dividends to Affiliated Entities.