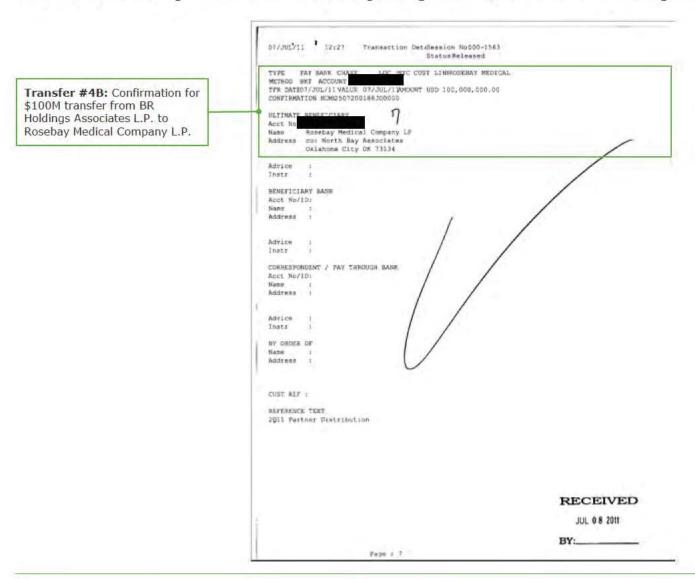

<sup>&</sup>lt;sup>2</sup> 2017 Cash Distributions do not include \$312.6 million of loans to PRA L P., all of which have since been repaid in full with interest.

<sup>&</sup>lt;sup>3</sup> Additional Non-Purdue Distribution reflects a 2010 distribution made by Millsaw Realty L.P., formerly a subsidiary of Purdue, to Beacon Company and Rosebay Medical Company L.P., apparently made at the direction of Purdue. This amount was identified in the reconciliation to the State Complaints. Refer to Exhibit G for more details regarding this reconciliation.