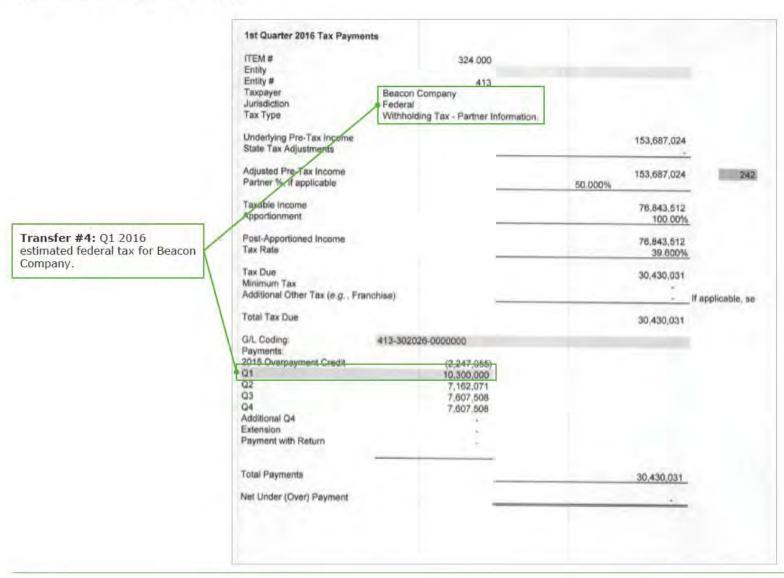

<sup>&</sup>lt;sup>2</sup> 2017 Cash Distributions do not include \$312.6 million of loans to PRA L P., all of which have since been repaid in full with interest.

<sup>&</sup>lt;sup>3</sup> Additional Non-Purdue Distribution reflects a 2010 distribution made by Millsaw Realty L.P., formerly a subsidiary of Purdue, to Beacon Company and Rosebay Medical Company L.P., apparently made at the direction of Purdue. This amount was identified in the reconciliation to the State Complaints. Refer to Exhibit G for more details regarding this reconciliation.