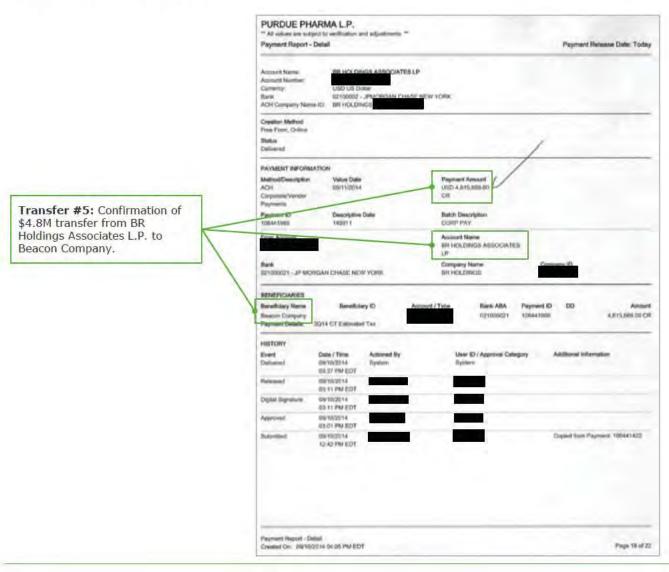

<sup>&</sup>lt;sup>2</sup> 2017 Cash Distributions do not include \$312.6 million of loans to PRA L P., all of which have since been repaid in full with interest.

<sup>&</sup>lt;sup>3</sup> Additional Non-Purdue Distribution reflects a 2010 distribution made by Millsaw Realty L.P., formerly a subsidiary of Purdue, to Beacon Company and Rosebay Medical Company L.P., apparently made at the direction of Purdue. This amount was identified in the reconciliation to the State Complaints. Refer to Exhibit G for more details regarding this reconciliation.