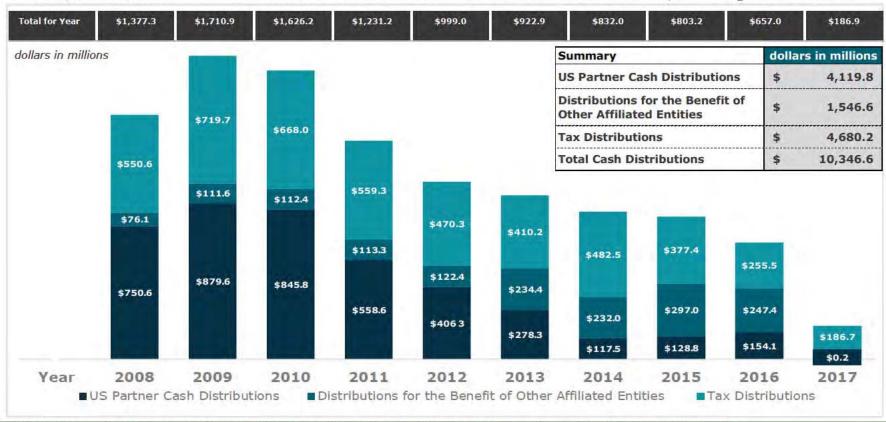

As detailed in the report prepared by AlixPartners in connection with the Purdue bankruptcy, dated December 16, 2019 (attached as Exhibit A), cash distributions generally flowed up from Purdue Pharma L.P. to Pharmaceutical Research Associates L.P., and (1) were invested in certain foreign independent associated companies (commonly referred to as "IACs," which are mostly pharmaceutical and healthcare companies that operate outside of the United States) that are principally owned by trusts for the benefit of the Sackler family; (2) continued to flow up through other holding companies to trusts established for the benefit of the Sackler family; or (3) were distributed for payments to tax authorities. From 2008 to 2017, such distributions to Side A and Side B of the Sackler family totaled approximately \$10.3 billion in aggregate. Of that \$10.3 billion aggregate amount, approximately \$4.7 billion was distributed for the

### **Executive Summary - Purdue/Rhodes Cash Distributions Analysis**

Total Net Cash Distributions paid by Purdue and Rhodes to or for the benefit of the Affiliated Entities and/or taxing authorities on or after January 1, 2008 were \$10.4 billion.

- Cash Distributions generally flowed up from Purdue or Rhodes according to their ownership interests and then to the ultimate recipient entity. For example, Purdue's Cash Distributions generally flowed up from Purdue to and through PRA L.P. (which was formerly Purdue Holdings L.P.), and were either invested in IACs, or continued to flow up through other holding companies to trusts established for the benefit of the Sackler Family members or to taxing authorities.

Purdue/Rhodes Total Net Cash Distributions to or for the Benefit of Affiliated Entities and/or Taxing Authorities 1,2,3,4

<sup>&</sup>lt;sup>1</sup>The classification of US Partner Cash Distributions, Distributions for the Benefit of Other Affiliated Entities and Tax Distributions is based on Purdue's Internal Distributions Analysis and the October 19, 2018 MDL Presentation (as later defined).

<sup>2</sup> Distributions for the Benefit of Other Affiliated Entities correspond with the Ex-US Cash Distributions category in Purdue's Internal Distributions Analysis.

<sup>3 2017</sup> Cash Distributions do not include \$312 6 million of loans to PRA L P., all of which have since been repaid in full with interest. Rhodes paid \$70,000 in Tax Distributions in 2018 which are not included in the chart above. Cash Distributions were not paid from January 1, 2019 through September 30, 2019.