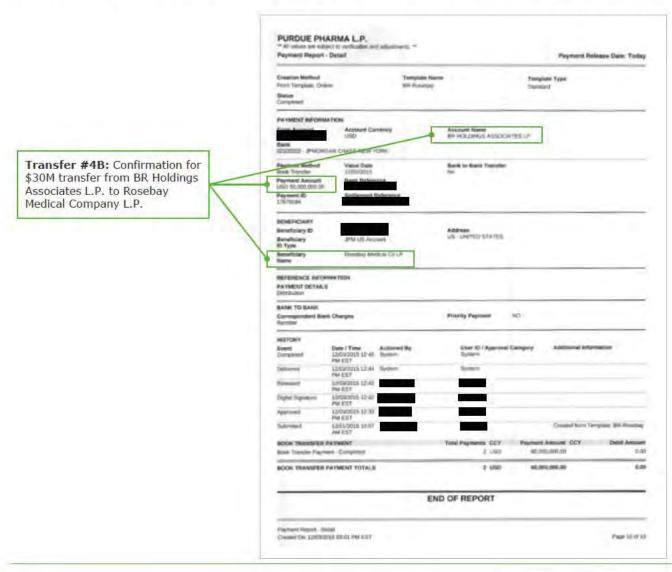

<sup>&</sup>lt;sup>2</sup> 2017 Cash Distributions do not include \$312.6 million of loans to PRA L P., all of which have since been repaid in full with interest.

<sup>&</sup>lt;sup>3</sup> Additional Non-Purdue Distribution reflects a 2010 distribution made by Millsaw Realty L.P., formerly a subsidiary of Purdue, to Beacon Company and Rosebay Medical Company L.P., apparently made at the direction of Purdue. This amount was identified in the reconciliation to the State Complaints. Refer to Exhibit G for more details regarding this reconciliation.