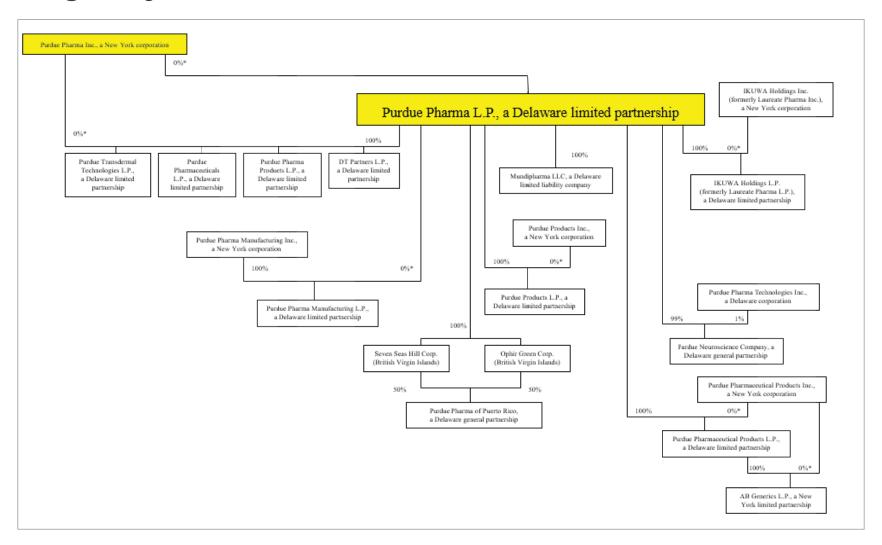

### IV. Cash Distributions Analysis

The objectives of the Cash Distributions Analysis include the following:

- 1. Identify and quantify the amount of all Cash Distributions made by Purdue and Rhodes on or after January 1, 2008 to the Affiliated Entities.<sup>1</sup>
  - The organizational structure of Purdue as of May 28, 2019 is illustrated below. This structure, which is current as of the date of this Cash Transfers of Value Report, includes Rhodes as a subsidiary of Purdue. PPLP's subsidiary entities varied over time, as did its ownership interests, with periodic internal reorganizations.
  - Refer to Appendices C and E for more detailed organizational charts for Purdue and Rhodes.