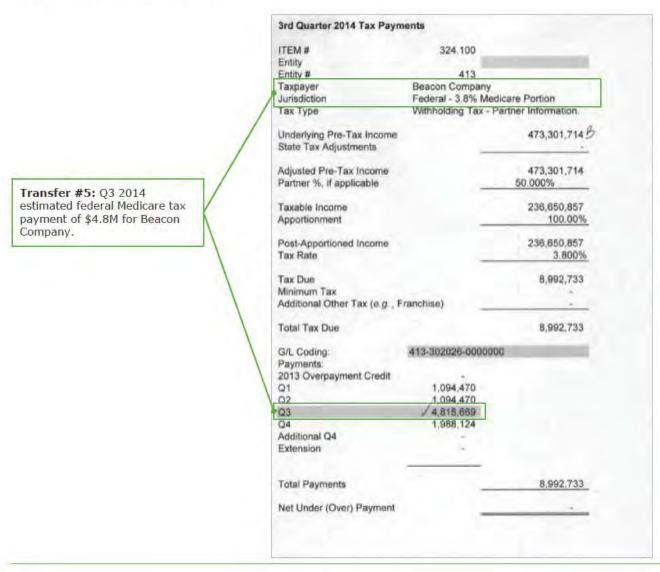

<sup>&</sup>lt;sup>2</sup> 2017 Cash Distributions do not include \$312.6 million of loans to PRA L P., all of which have since been repaid in full with interest.

<sup>&</sup>lt;sup>3</sup> Additional Non-Purdue Distribution reflects a 2010 distribution made by Millsaw Realty L.P., formerly a subsidiary of Purdue, to Beacon Company and Rosebay Medical Company L.P., apparently made at the direction of Purdue. This amount was identified in the reconciliation to the State Complaints. Refer to Exhibit G for more details regarding this reconciliation.