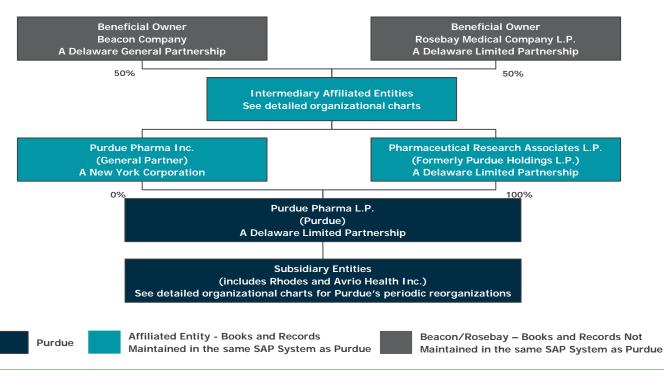

### IV. Cash Distributions Analysis

The objectives of the Cash Distributions Analysis include the following:

- 1. Identify and quantify the amount of all Cash Distributions made by Purdue and Rhodes on or after January 1, 2008 to the Affiliated Entities.<sup>1</sup>
  - The organizational structure of Purdue as of May 28, 2019 is illustrated below. This structure, which is current as of the date of this Cash Transfers of Value Report, includes Rhodes as a subsidiary of Purdue. PPLP's subsidiary entities varied over time, as did its ownership interests, with periodic internal reorganizations.
  - Refer to Appendices C and E for more detailed organizational charts for Purdue and Rhodes.