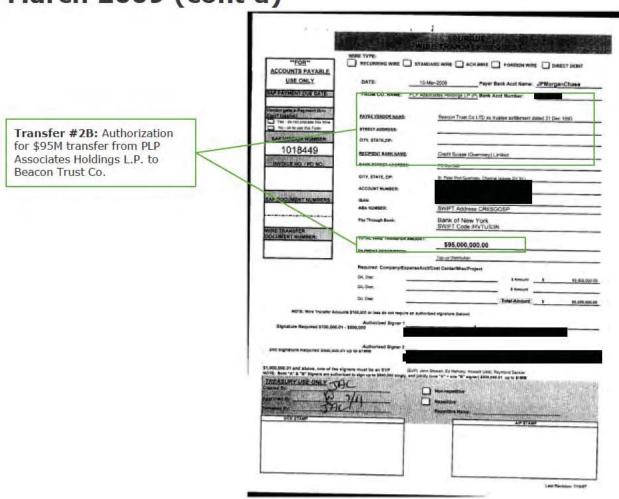

<sup>&</sup>lt;sup>2</sup> 2017 Cash Distributions do not include \$312.6 million of loans to PRA L P., all of which have since been repaid in full with interest.

<sup>&</sup>lt;sup>3</sup> Additional Non-Purdue Distribution reflects a 2010 distribution made by Millsaw Realty L.P., formerly a subsidiary of Purdue, to Beacon Company and Rosebay Medical Company L.P., apparently made at the direction of Purdue. This amount was identified in the reconciliation to the State Complaints. Refer to Exhibit G for more details regarding this reconciliation.