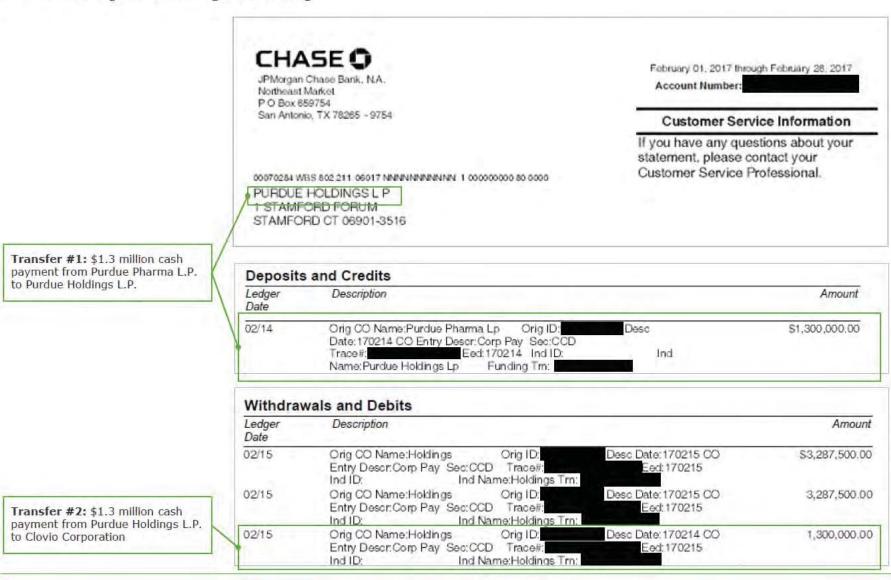

As detailed in the report prepared by AlixPartners in connection with the Purdue bankruptcy, dated December 16, 2019 (attached as Exhibit A), cash distributions generally flowed up from Purdue Pharma L.P. to Pharmaceutical Research Associates L.P., and (1) were invested in certain foreign independent associated companies (commonly referred to as "IACs," which are mostly pharmaceutical and healthcare companies that operate outside of the United States) that are principally owned by trusts for the benefit of the Sackler family; (2) continued to flow up through other holding companies to trusts established for the benefit of the Sackler family; or (3) were distributed for payments to tax authorities. From 2008 to 2017, such distributions to Side A and Side B of the Sackler family totaled approximately \$10.3 billion in aggregate. Of that \$10.3 billion aggregate amount, approximately \$4.7 billion was distributed for the

<sup>&</sup>lt;sup>2</sup> Formerly Purdue Holdings L.P.

purposes of tax payments, and approximately \$1.5 billion was invested into IACs that are jointly owned by Side A and Side B.<sup>3</sup> The remaining distributions, which totaled approximately \$4.1 billion, ultimately flowed to separate trusts for the benefit of Side A and Side B of the Sackler family, respectively (i.e., approximately \$2 billion was ultimately distributed to trusts for the benefit of Side B). A substantial amount of additional, more granular data about these distributions, including breakdowns by year and information about the entities and tax authorities that received such transfers, can be found in the AlixPartners report.