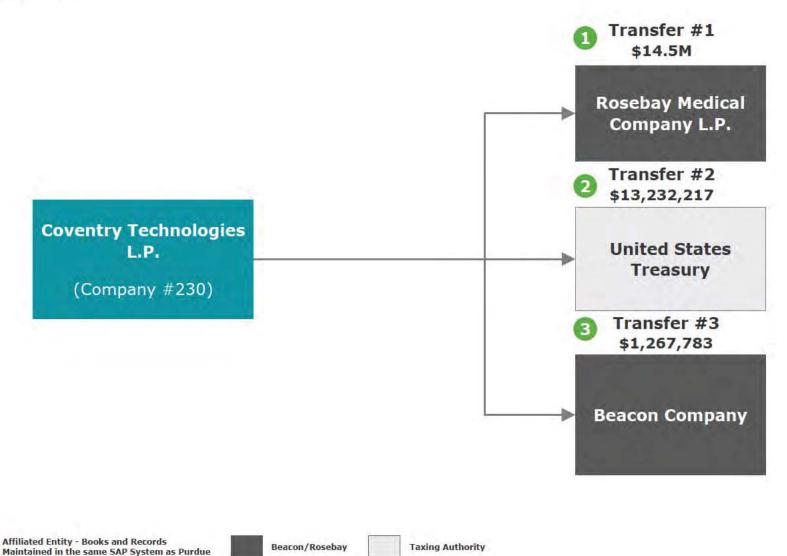

<sup>&</sup>lt;sup>2</sup> 2017 Cash Distributions do not include \$312.6 million of loans to PRA L P., all of which have since been repaid in full with interest.

<sup>&</sup>lt;sup>3</sup> Additional Non-Purdue Distribution reflects a 2010 distribution made by Millsaw Realty L.P., formerly a subsidiary of Purdue, to Beacon Company and Rosebay Medical Company L.P., apparently made at the direction of Purdue. This amount was identified in the reconciliation to the State Complaints. Refer to Exhibit G for more details regarding this reconciliation.