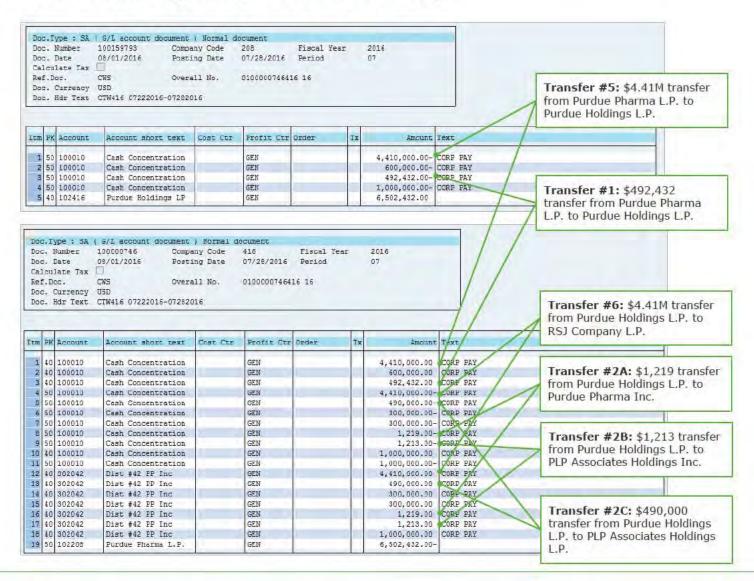

- The \$439.3 million of US Partner Net Distributions made in 2012 includes two \$6 million Cash Distributions: one to PPI and the other to PLP Associates Holdings Inc.
  - PPI, which is PPLP's general partner, paid \$6 million in dividends to the following Affiliated Entities: \$3 million to Banela Corporation, \$1.5 million to Linarite Holdings LLC and \$1.5 million to Perthlite Holdings LLC.<sup>2</sup>
  - PLP Associates Holdings Inc. paid \$6 million in dividends to the following Affiliated Entities: \$3 million to Banela Corporation, \$1.5 million to Linarite Holdings LLC and \$1.5 million to Perthlite Holdings LLC.
  - o Purdue's Non-Tax Cash Distribution Selection 9, included in the Purdue Cash Distributions Tracing Analysis section, contains an illustration of how the funds flowed from PPLP to PPI and PLP Associates Holdings Inc., which then paid dividends to Affiliated Entities.

<sup>2</sup> While our Cash Transfers of Value Analysis related to PPI is ongoing, the only cash dividends pa d by PPI during the period January 1, 2008 through September 30, 2019 that we have identified to date were \$6 million of payments made in 2012.