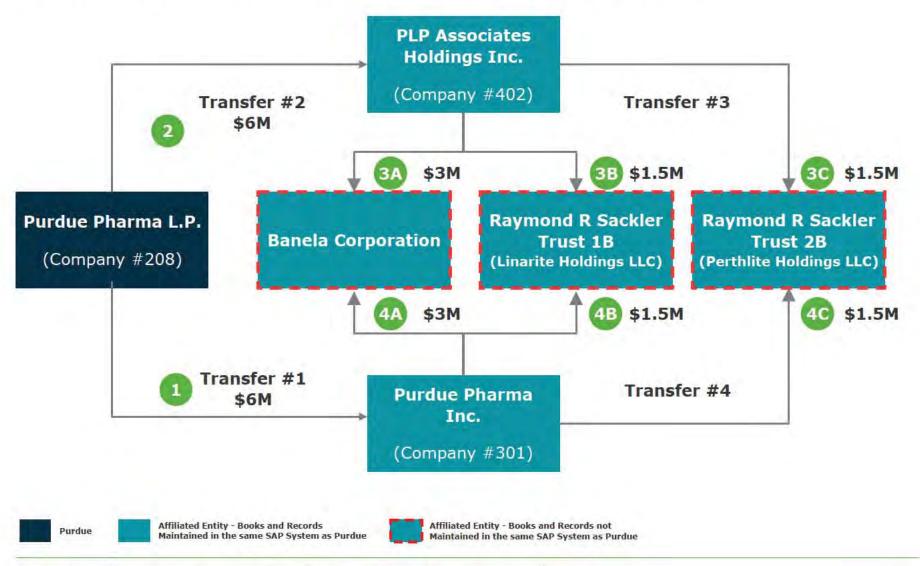

- The \$439.3 million of US Partner Net Distributions made in 2012 includes two \$6 million Cash Distributions: one to PPI and the other to PLP Associates Holdings Inc.
  - PPI, which is PPLP's general partner, paid \$6 million in dividends to the following Affiliated Entities: \$3 million to Banela Corporation, \$1.5 million to Linarite Holdings LLC and \$1.5 million to Perthlite Holdings LLC.<sup>2</sup>
  - PLP Associates Holdings Inc. paid \$6 million in dividends to the following Affiliated Entities: \$3 million to Banela Corporation, \$1.5 million to Linarite Holdings LLC and \$1.5 million to Perthlite Holdings LLC.
  - o Purdue's Non-Tax Cash Distribution Selection 9, included in the Purdue Cash Distributions Tracing Analysis section, contains an illustration of how the funds flowed from PPLP to PPI and PLP Associates Holdings Inc., which then paid dividends to Affiliated Entities.

<sup>&</sup>lt;sup>1</sup> 2017 Cash Distributions do not include \$312.6 mill on of loans to PRA L.P., all of which have since been repaid in full with interest. Purdue did not make Cash Distributions after 2017.

<sup>2</sup> While our Cash Transfers of Value Analysis related to PPI is ongoing, the only cash dividends pa d by PPI during the period January 1, 2008 through September 30, 2019 that we have identified to date were \$6 million of payments made in 2012.