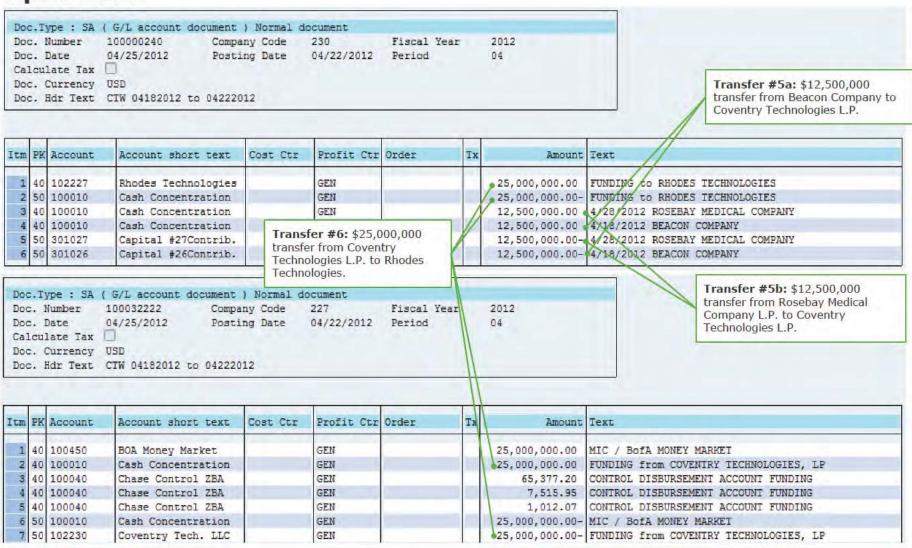

<sup>&</sup>lt;sup>2</sup> 2017 Cash Distributions do not include \$312.6 million of loans to PRA L P., all of which have since been repaid in full with interest.

<sup>&</sup>lt;sup>3</sup> Additional Non-Purdue Distribution reflects a 2010 distribution made by Millsaw Realty L.P., formerly a subsidiary of Purdue, to Beacon Company and Rosebay Medical Company L.P., apparently made at the direction of Purdue. This amount was identified in the reconciliation to the State Complaints. Refer to Exhibit G for more details regarding this reconciliation.