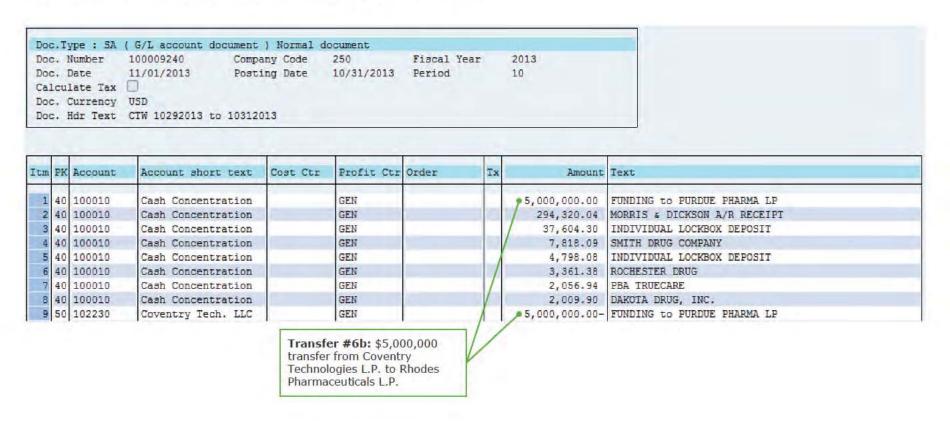

<sup>&</sup>lt;sup>2</sup> 2017 Cash Distributions do not include \$312.6 million of loans to PRA L P., all of which have since been repaid in full with interest.

<sup>&</sup>lt;sup>3</sup> Additional Non-Purdue Distribution reflects a 2010 distribution made by Millsaw Realty L.P., formerly a subsidiary of Purdue, to Beacon Company and Rosebay Medical Company L.P., apparently made at the direction of Purdue. This amount was identified in the reconciliation to the State Complaints. Refer to Exhibit G for more details regarding this reconciliation.