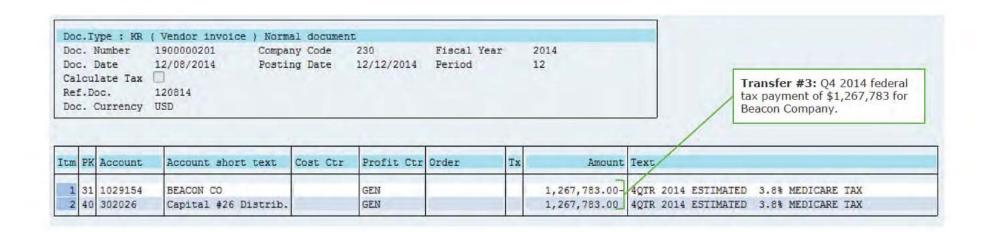

<sup>&</sup>lt;sup>2</sup> 2017 Cash Distributions do not include \$312.6 million of loans to PRA L P., all of which have since been repaid in full with interest.

<sup>&</sup>lt;sup>3</sup> Additional Non-Purdue Distribution reflects a 2010 distribution made by Millsaw Realty L.P., formerly a subsidiary of Purdue, to Beacon Company and Rosebay Medical Company L.P., apparently made at the direction of Purdue. This amount was identified in the reconciliation to the State Complaints. Refer to Exhibit G for more details regarding this reconciliation.