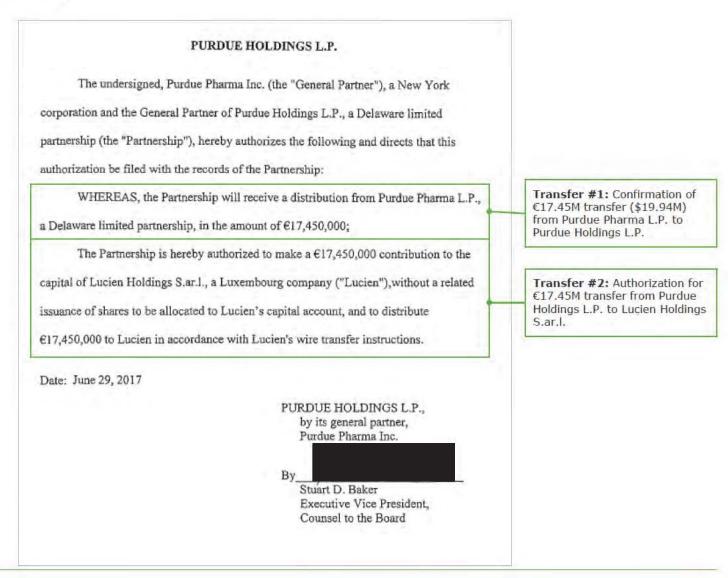

As detailed in the report prepared by AlixPartners in connection with the Purdue bankruptcy, dated December 16, 2019 (attached as Exhibit A), cash distributions generally flowed up from Purdue Pharma L.P. to Pharmaceutical Research Associates L.P., and (1) were invested in certain foreign independent associated companies (commonly referred to as "IACs," which are mostly pharmaceutical and healthcare companies that operate outside of the United States) that are principally owned by trusts for the benefit of the Sackler family; (2) continued to flow up through other holding companies to trusts established for the benefit of the Sackler family; or (3) were distributed for payments to tax authorities. From 2008 to 2017, such distributions to Side A and Side B of the Sackler family totaled approximately \$10.3 billion in aggregate. Of that \$10.3 billion aggregate amount, approximately \$4.7 billion was distributed for the

<sup>&</sup>lt;sup>2</sup> Formerly Purdue Holdings L.P.

purposes of tax payments, and approximately \$1.5 billion was invested into IACs that are jointly owned by Side A and Side B.<sup>3</sup> The remaining distributions, which totaled approximately \$4.1 billion, ultimately flowed to separate trusts for the benefit of Side A and Side B of the Sackler family, respectively (i.e., approximately \$2 billion was ultimately distributed to trusts for the benefit of Side B). A substantial amount of additional, more granular data about these distributions, including breakdowns by year and information about the entities and tax authorities that received such transfers, can be found in the AlixPartners report.