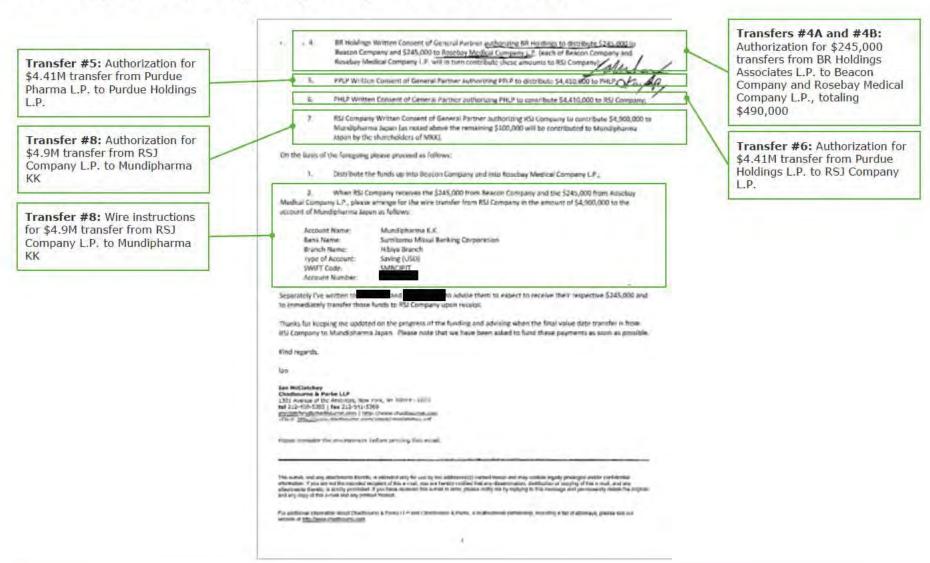

<sup>&</sup>lt;sup>2</sup> 2017 Cash Distributions do not include \$312.6 million of loans to PRA L P., all of which have since been repaid in full with interest.

<sup>&</sup>lt;sup>3</sup> Additional Non-Purdue Distribution reflects a 2010 distribution made by Millsaw Realty L.P., formerly a subsidiary of Purdue, to Beacon Company and Rosebay Medical Company L.P., apparently made at the direction of Purdue. This amount was identified in the reconciliation to the State Complaints. Refer to Exhibit G for more details regarding this reconciliation.