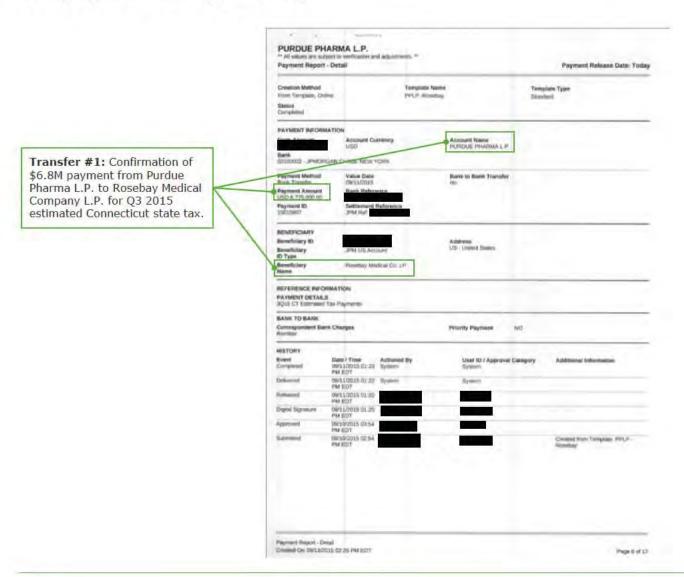

<sup>&</sup>lt;sup>2</sup> 2017 Cash Distributions do not include \$312.6 million of loans to PRA L P., all of which have since been repaid in full with interest.

<sup>&</sup>lt;sup>3</sup> Additional Non-Purdue Distribution reflects a 2010 distribution made by Millsaw Realty L.P., formerly a subsidiary of Purdue, to Beacon Company and Rosebay Medical Company L.P., apparently made at the direction of Purdue. This amount was identified in the reconciliation to the State Complaints. Refer to Exhibit G for more details regarding this reconciliation.