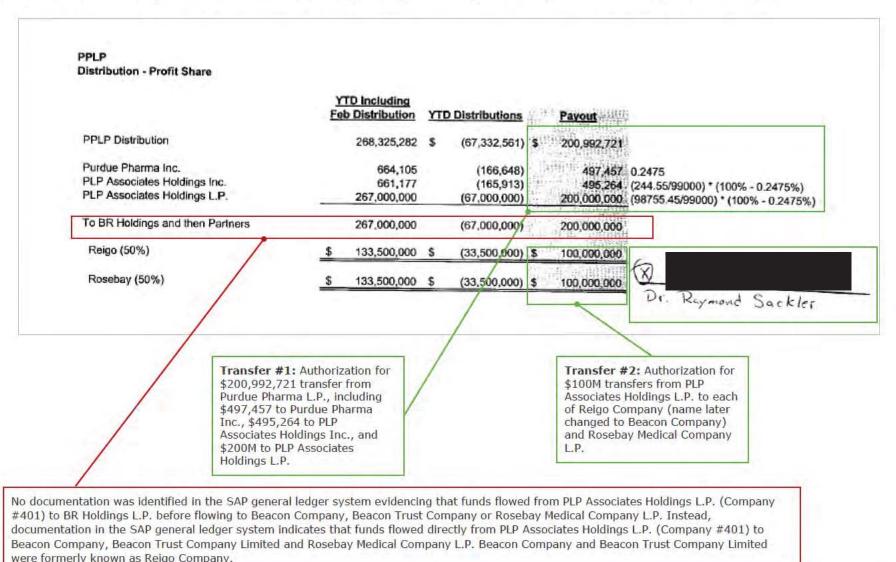

<sup>&</sup>lt;sup>2</sup> 2017 Cash Distributions do not include \$312.6 million of loans to PRA L P., all of which have since been repaid in full with interest.

<sup>&</sup>lt;sup>3</sup> Additional Non-Purdue Distribution reflects a 2010 distribution made by Millsaw Realty L.P., formerly a subsidiary of Purdue, to Beacon Company and Rosebay Medical Company L.P., apparently made at the direction of Purdue. This amount was identified in the reconciliation to the State Complaints. Refer to Exhibit G for more details regarding this reconciliation.