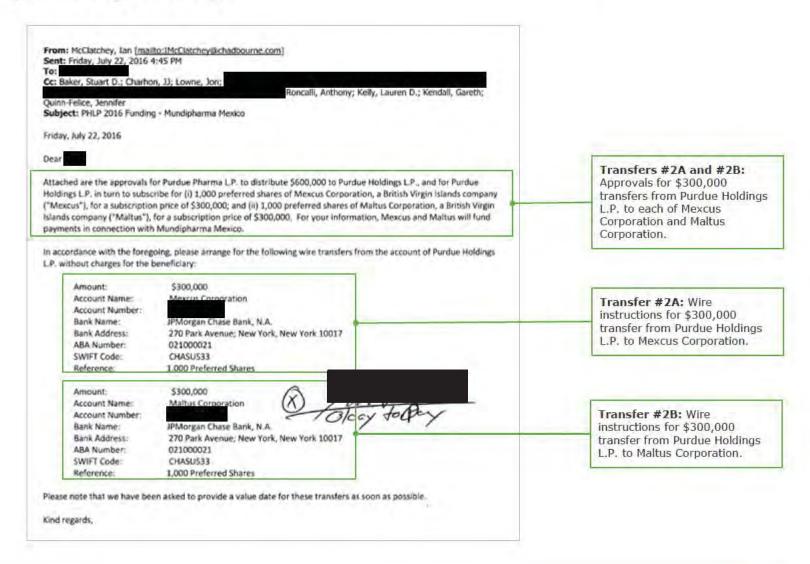

- The \$439.3 million of US Partner Net Distributions made in 2012 includes two \$6 million Cash Distributions: one to PPI and the other to PLP Associates Holdings Inc.
  - PPI, which is PPLP's general partner, paid \$6 million in dividends to the following Affiliated Entities: \$3 million to Banela Corporation, \$1.5 million to Linarite Holdings LLC and \$1.5 million to Perthlite Holdings LLC.<sup>2</sup>
  - PLP Associates Holdings Inc. paid \$6 million in dividends to the following Affiliated Entities: \$3 million to Banela Corporation, \$1.5 million to Linarite Holdings LLC and \$1.5 million to Perthlite Holdings LLC.
  - o Purdue's Non-Tax Cash Distribution Selection 9, included in the Purdue Cash Distributions Tracing Analysis section, contains an illustration of how the funds flowed from PPLP to PPI and PLP Associates Holdings Inc., which then paid dividends to Affiliated Entities.