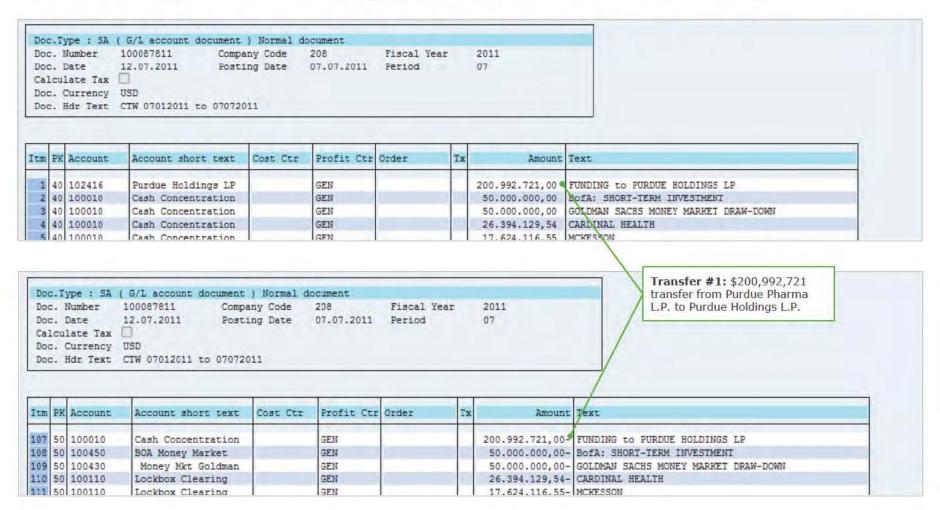

### Combined Purdue and Rhodes Cash Distributions Identified in SAP

3. As illustrated in the table below, we determined that 99.3% of the gross cash transfer amounts that are reported in Purdue's and Rhodes's Internal Distribution Analyses, which include Cash Distributions and loans made by Purdue to PRA, L.P. in 2017, match the accounts payable vendor/payee name and payment amount that are recorded in Purdue's SAP accounts payable ledger. Refer to Exhibits E and F Cash Distributions tracing analyses for Purdue and Rhodes, respectively.

|       | Α                                                                                               |                                 |                                                                         |                          |                                        |                                                               | В                                                                | С                                                          | A / (B-C) = D                       |
|-------|-------------------------------------------------------------------------------------------------|---------------------------------|-------------------------------------------------------------------------|--------------------------|----------------------------------------|---------------------------------------------------------------|------------------------------------------------------------------|------------------------------------------------------------|-------------------------------------|
|       |                                                                                                 | Purdue and Rho                  | odes Distributions I                                                    | dentified in Accoເ       | ints Payable for A                     | mount and Payee                                               | (dollars in '000s)                                               |                                                            |                                     |
| Year  | Cash Transfers to<br>Affiliated Entities /<br>Subsidiaries<br>Identified in<br>Accounts Payable | Total Net Cash<br>Distributions | Cash Transfers<br>Identified in Accounts<br>Payable Related to<br>Loans | Accrued<br>Distributions | Contributions From<br>Purdue to Rhodes | Contributions From<br>Purdue Holdings L.P.<br>and Tax Refunds | Gross Cash Transfers to<br>Affiliated Entities /<br>Subsidiaries | Cash Distributions<br>Not Paid Through<br>Accounts Payable | % Identified in<br>Accounts Payable |
| 2008  | \$ 1,382,839                                                                                    | \$ 1,377,330                    | \$ -                                                                    | \$ -                     | \$ 1,500                               | \$ 8,879                                                      | \$ 1,387,709                                                     | \$ -                                                       | 99.6%                               |
| 2009  | 1,707,938                                                                                       | 1,710,943                       | -                                                                       | -                        | 19,301                                 | 3,424                                                         | 1,733,668                                                        | -                                                          | 98.5%                               |
| 2010  | 1,629,269                                                                                       | 1,626,181                       | -                                                                       | -                        | 14,200                                 | 2,341                                                         | 1,642,722                                                        | -                                                          | 99.2%                               |
| 2011  | 1,262,969                                                                                       | 1,231,153                       | -                                                                       | -                        | 20,000                                 | 34,095                                                        | 1,285,248                                                        | 5,608                                                      | 98.7%                               |
| 2012  | 1,068,617                                                                                       | 999,003                         | -                                                                       | -                        | 39,000                                 | 35,846                                                        | 1,073,849                                                        | 4,553                                                      | 99.9%                               |
| 2013  | 957,667                                                                                         | 922,981                         | -                                                                       | -                        | 20,000                                 | 20,236                                                        | 963,217                                                          | 4,633                                                      | 99.9%                               |
| 2014  | 867,670                                                                                         | 832,059                         | -                                                                       | -                        | 10,000                                 | 35,486                                                        | 877,545                                                          | 3,042                                                      | 99.2%                               |
| 2015  | 913,081                                                                                         | 803,245                         | -                                                                       | 107,000                  | -                                      | 7,413                                                         | 917,658                                                          | 3,340                                                      | 99.9%                               |
| 2016  | 568,451                                                                                         | 656,904                         | -                                                                       | (107,000)                | -                                      | 23,712                                                        | 573,616                                                          | 1,607                                                      | 99.4%                               |
| 2017  | 397,648                                                                                         | 186,880                         | 246,739                                                                 | -                        | -                                      | -                                                             | 433,619                                                          | 35,763                                                     | 99.9%                               |
| Total | \$ 10,756,149                                                                                   | \$ 10,346,679                   | \$ 246,739                                                              | \$ -                     | \$ 124,001                             | \$ 171,432                                                    | \$ 10,888,851                                                    | \$ 58,546                                                  | 99.3%                               |

- Column C We understand that the following categories of disbursements were recorded by general ledger entry instead of through the SAP accounts payable ledger system:
  - o Fractional distributions made to PPI and PLP Associates Holdings Inc. (e.g., "Sliver Distributions").
  - o A \$35 million Tax Distribution from Purdue to PRA L.P. in 2017.<sup>1</sup>
- Based on discussions with Purdue and TXP, the remaining amounts not identified in the SAP accounts
  payable ledger generally relate to small individual payments to taxing authorities, which are difficult to
  identify due to combination with other items or entries.
- Refer to Appendices D and F for SAP company codes for Purdue and Rhodes, respectively.