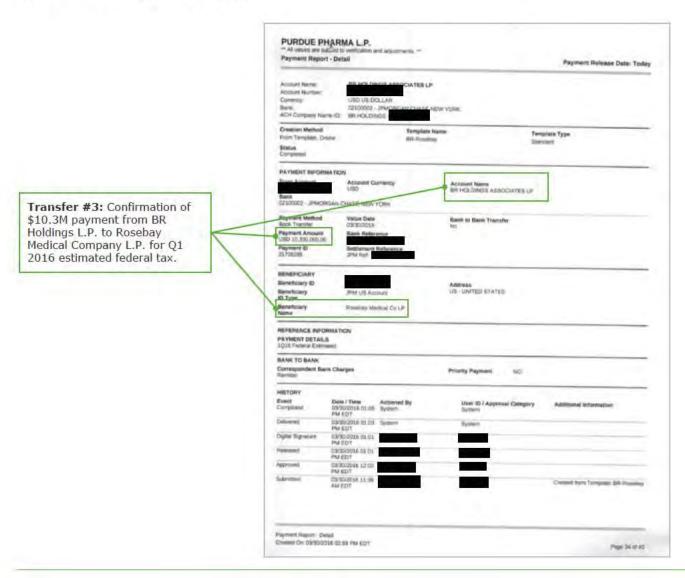

<sup>&</sup>lt;sup>2</sup> 2017 Cash Distributions do not include \$312.6 million of loans to PRA L P., all of which have since been repaid in full with interest.

<sup>&</sup>lt;sup>3</sup> Additional Non-Purdue Distribution reflects a 2010 distribution made by Millsaw Realty L.P., formerly a subsidiary of Purdue, to Beacon Company and Rosebay Medical Company L.P., apparently made at the direction of Purdue. This amount was identified in the reconciliation to the State Complaints. Refer to Exhibit G for more details regarding this reconciliation.