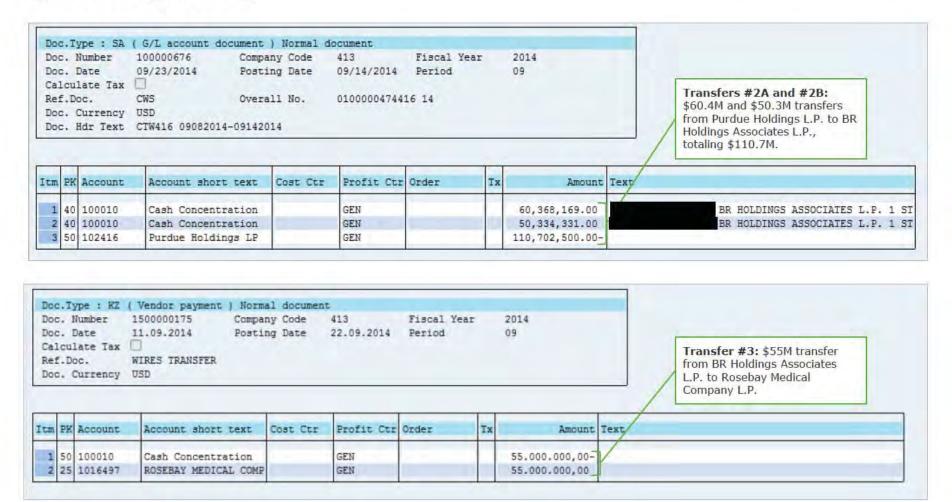

As detailed in the report prepared by AlixPartners in connection with the Purdue bankruptcy, dated December 16, 2019 (attached as Exhibit A), cash distributions generally flowed up from Purdue Pharma L.P. to Pharmaceutical Research Associates L.P., and (1) were invested in certain foreign independent associated companies (commonly referred to as "IACs," which are mostly pharmaceutical and healthcare companies that operate outside of the United States) that are principally owned by trusts for the benefit of the Sackler family; (2) continued to flow up through other holding companies to trusts established for the benefit of the Sackler family; or (3) were distributed for payments to tax authorities. From 2008 to 2017, such distributions to Side A and Side B of the Sackler family totaled approximately \$10.3 billion in aggregate. Of that \$10.3 billion aggregate amount, approximately \$4.7 billion was distributed for the

<sup>&</sup>lt;sup>2</sup> Formerly Purdue Holdings L.P.

purposes of tax payments, and approximately \$1.5 billion was invested into IACs that are jointly owned by Side A and Side B.<sup>3</sup> The remaining distributions, which totaled approximately \$4.1 billion, ultimately flowed to separate trusts for the benefit of Side A and Side B of the Sackler family, respectively (i.e., approximately \$2 billion was ultimately distributed to trusts for the benefit of Side B). A substantial amount of additional, more granular data about these distributions, including breakdowns by year and information about the entities and tax authorities that received such transfers, can be found in the AlixPartners report.