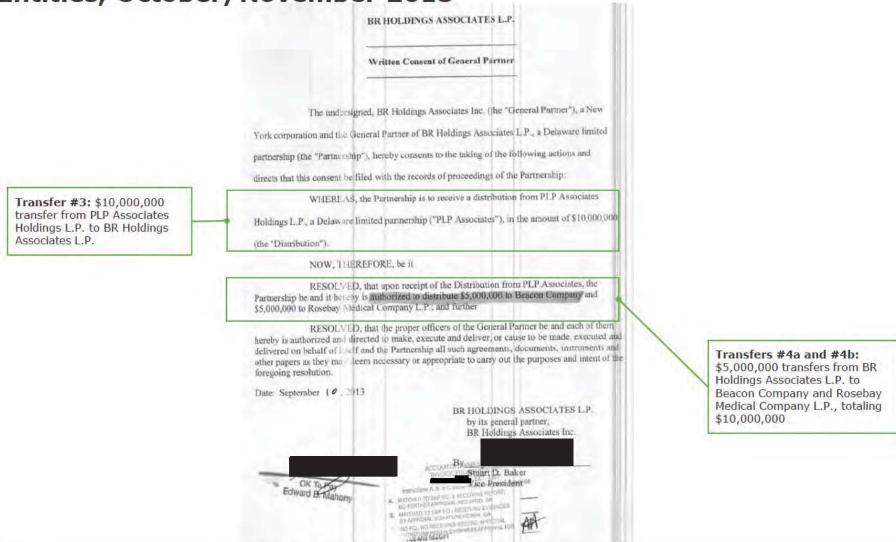

<sup>&</sup>lt;sup>2</sup> 2017 Cash Distributions do not include \$312.6 million of loans to PRA L P., all of which have since been repaid in full with interest.

<sup>&</sup>lt;sup>3</sup> Additional Non-Purdue Distribution reflects a 2010 distribution made by Millsaw Realty L.P., formerly a subsidiary of Purdue, to Beacon Company and Rosebay Medical Company L.P., apparently made at the direction of Purdue. This amount was identified in the reconciliation to the State Complaints. Refer to Exhibit G for more details regarding this reconciliation.