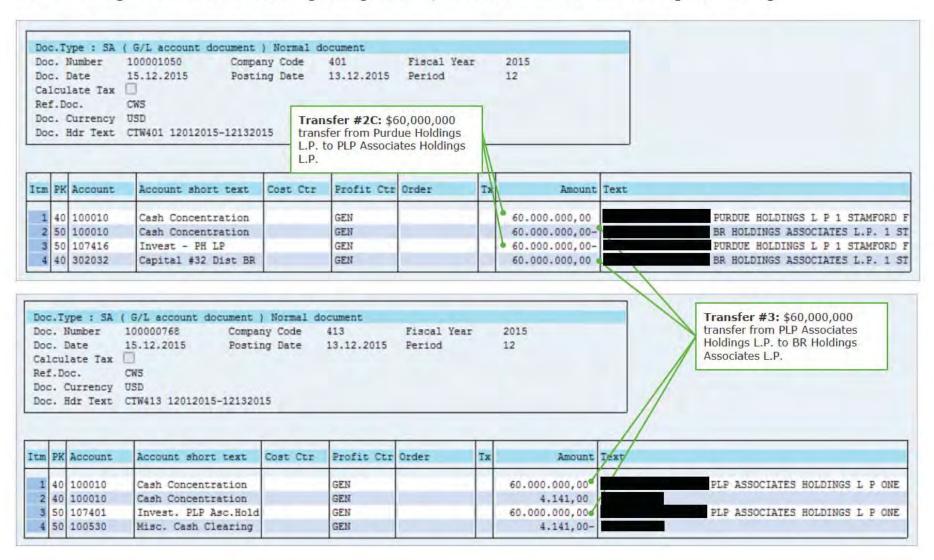

- The \$439.3 million of US Partner Net Distributions made in 2012 includes two \$6 million Cash Distributions: one to PPI and the other to PLP Associates Holdings Inc.
  - PPI, which is PPLP's general partner, paid \$6 million in dividends to the following Affiliated Entities: \$3 million to Banela Corporation, \$1.5 million to Linarite Holdings LLC and \$1.5 million to Perthlite Holdings LLC.<sup>2</sup>
  - PLP Associates Holdings Inc. paid \$6 million in dividends to the following Affiliated Entities: \$3 million to Banela Corporation, \$1.5 million to Linarite Holdings LLC and \$1.5 million to Perthlite Holdings LLC.
  - o Purdue's Non-Tax Cash Distribution Selection 9, included in the Purdue Cash Distributions Tracing Analysis section, contains an illustration of how the funds flowed from PPLP to PPI and PLP Associates Holdings Inc., which then paid dividends to Affiliated Entities.