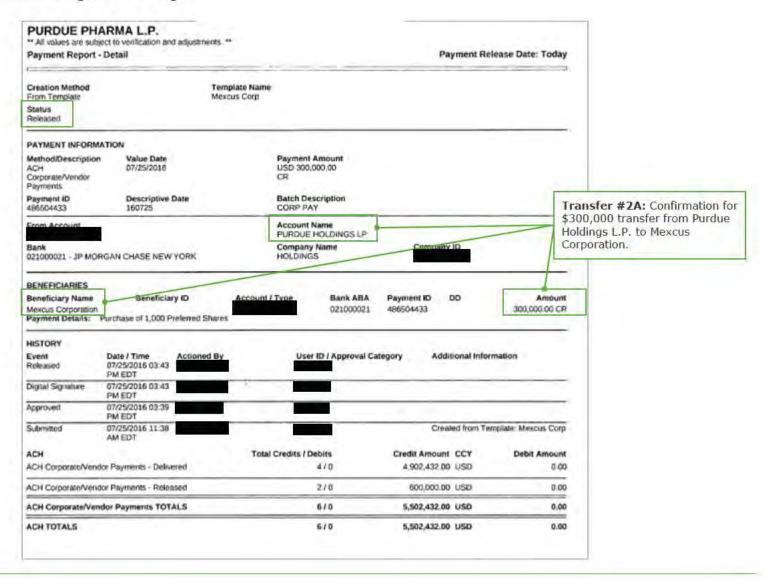

- Cash Distributions generally flowed up from Purdue or Rhodes according to their ownership interests and then to the ultimate recipient entity. For example, Purdue's Cash Distributions generally flowed up from Purdue to and through PRA L.P. (which was formerly Purdue Holdings L.P.), and were either invested in IACs, or continued to flow up through other holding companies to trusts established for the benefit of the Sackler Family members or to taxing authorities.

Purdue/Rhodes Total Net Cash Distributions to or for the Benefit of Affiliated Entities and/or Taxing Authorities 1,2,3,4

<sup>&</sup>lt;sup>1</sup>The classification of US Partner Cash Distributions, Distributions for the Benefit of Other Affiliated Entities and Tax Distributions is based on Purdue's Internal Distributions Analysis and the October 19, 2018 MDL Presentation (as later defined).