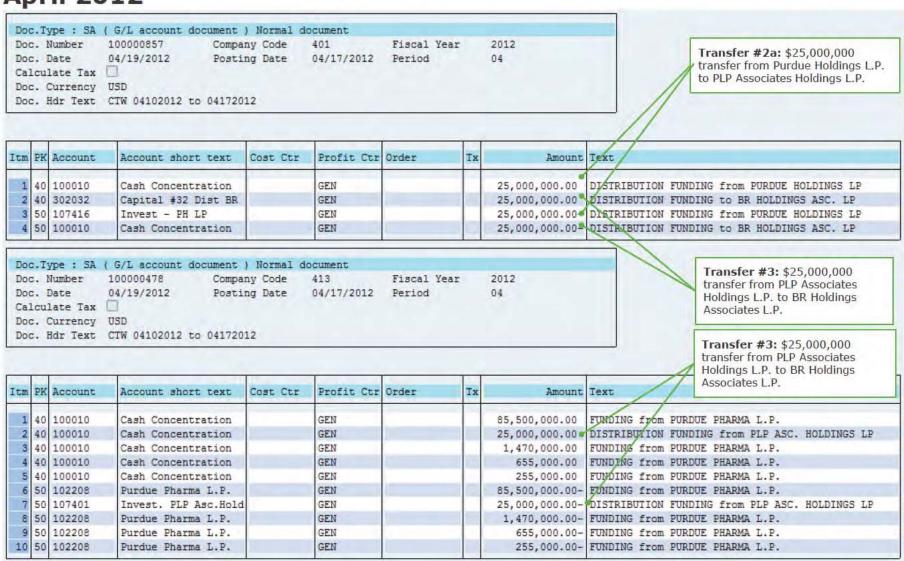

<sup>&</sup>lt;sup>2</sup> 2017 Cash Distributions do not include \$312.6 million of loans to PRA L P., all of which have since been repaid in full with interest.

<sup>&</sup>lt;sup>3</sup> Additional Non-Purdue Distribution reflects a 2010 distribution made by Millsaw Realty L.P., formerly a subsidiary of Purdue, to Beacon Company and Rosebay Medical Company L.P., apparently made at the direction of Purdue. This amount was identified in the reconciliation to the State Complaints. Refer to Exhibit G for more details regarding this reconciliation.