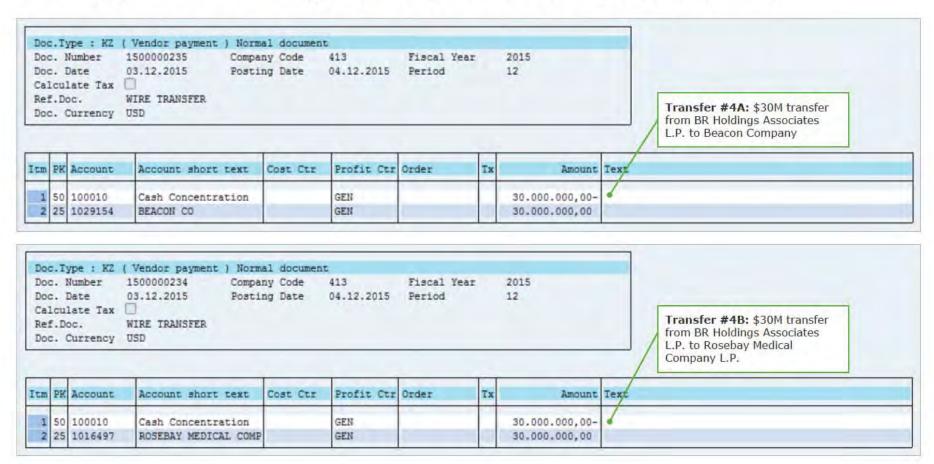

<sup>&</sup>lt;sup>2</sup> 2017 Cash Distributions do not include \$312.6 million of loans to PRA L P., all of which have since been repaid in full with interest.

<sup>&</sup>lt;sup>3</sup> Additional Non-Purdue Distribution reflects a 2010 distribution made by Millsaw Realty L.P., formerly a subsidiary of Purdue, to Beacon Company and Rosebay Medical Company L.P., apparently made at the direction of Purdue. This amount was identified in the reconciliation to the State Complaints. Refer to Exhibit G for more details regarding this reconciliation.