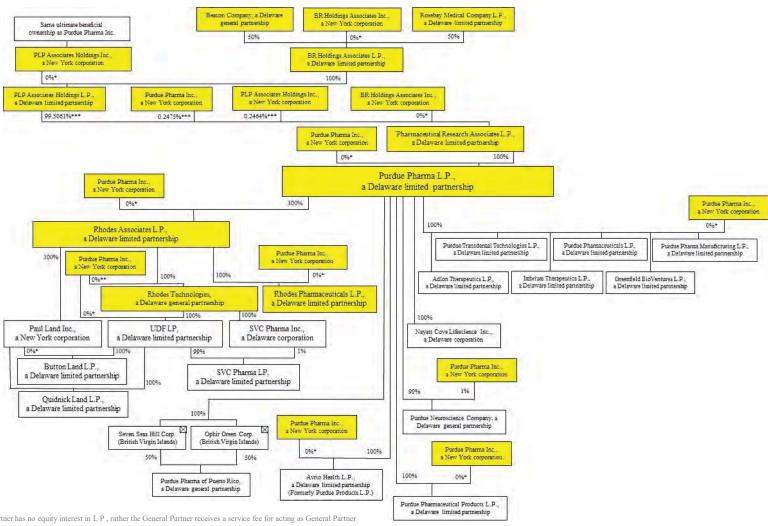

### IV. Cash Distributions Analysis

The objectives of the Cash Distributions Analysis include the following:

- 1. Identify and quantify the amount of all Cash Distributions made by Purdue and Rhodes on or after January 1, 2008 to the Affiliated Entities.<sup>1</sup>
  - The organizational structure of Purdue as of May 28, 2019 is illustrated below. This structure, which is current as of the date of this Cash Transfers of Value Report, includes Rhodes as a subsidiary of Purdue. PPLP's subsidiary entities varied over time, as did its ownership interests, with periodic internal reorganizations.
  - Refer to Appendices C and E for more detailed organizational charts for Purdue and Rhodes.

<sup>&</sup>lt;sup>1</sup> The analysis related to Non-Cash Distributions made on or after January 1, 2008 is included in the Intercompany and Non-Cash Transfers Report.

- 2. Identify and quantify the amount of the Cash Distributions made by Purdue and Rhodes on or after January 1, 2008 that Purdue has classified as US Partner Cash Distributions, Ex-US Cash Distributions and Tax Distributions in:
  - Purdue's internally-prepared summary of distributions ("Purdue's Internal Distribution Analysis");
  - Rhodes's internally-prepared distribution analysis ("Rhodes's Internal Distribution Analysis");
  - Audited financial statements; 1 and
  - The October 19, 2018 presentation prepared by Purdue for the Opioid Multidistrict Litigation ("MDL") in the Northern District of Ohio (the "October 19, 2018 MDL Presentation").