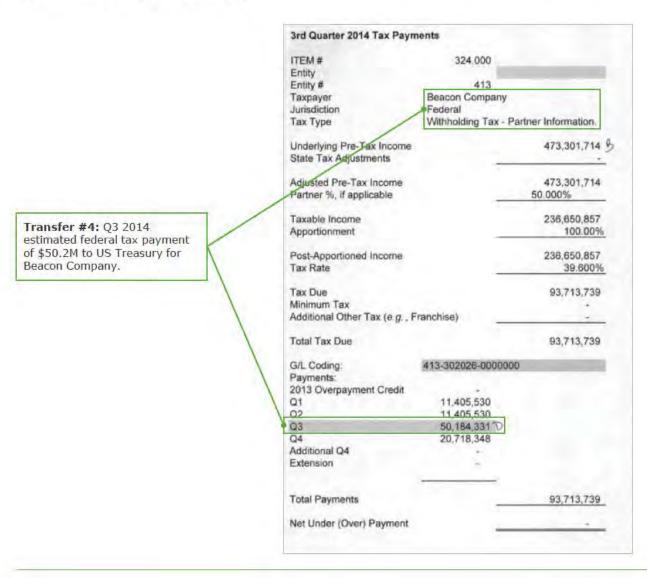

<sup>&</sup>lt;sup>2</sup> 2017 Cash Distributions do not include \$312.6 million of loans to PRA L P., all of which have since been repaid in full with interest.

<sup>&</sup>lt;sup>3</sup> Additional Non-Purdue Distribution reflects a 2010 distribution made by Millsaw Realty L.P., formerly a subsidiary of Purdue, to Beacon Company and Rosebay Medical Company L.P., apparently made at the direction of Purdue. This amount was identified in the reconciliation to the State Complaints. Refer to Exhibit G for more details regarding this reconciliation.