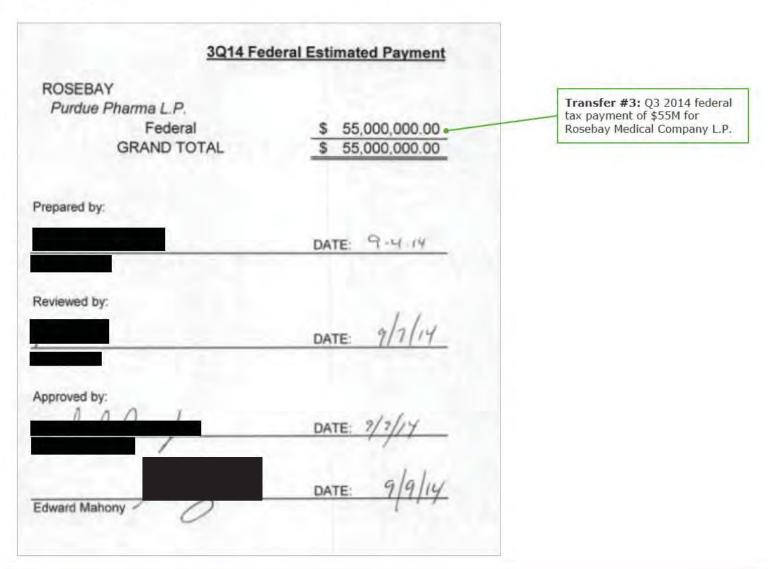

ions**

#### **Alix**Partners

# **Selection 10 Purdue Tax Distributions** (2014)



<sup>&</sup>lt;sup>1</sup> State and other federal tax payments identified in Purdue's Internal Distribution Analysis and SAP General Ledger detail.

We are unable to determine from the books and records maintained by Purdue whether Rosebay Med cal Company L.P. or Beacon Company used the distributions to make tax-related payments to the appropriate taxing authorities. Under IRC Section 1446, BR Holdings Associates L.P., is required to withold taxes on behalf of its foreign partner, Beacon Company. The \$4,815,669 Tax Distribution to Beacon Company related to Medicare taxes. Under IRC Section 1446, the witholding agent is not required to withold the 3.8% Medicare tax to remit to the US Treasury.























Transfer #4: Confirmation of \$50.2M payment for Q3 2014 federal tax from BR Holdings Associates L.P. to the US Treasury on behalf of Beacon Company.











#### **Alix**Partners

# **Selection 11 Purdue Tax Distributions** (2016)

### Selection 11 - Tax Distribution for estimated federal tax payment, Q1 2016



<sup>&</sup>lt;sup>1</sup> State and other federal tax payments identified in Purdue's Internal Distribution Analysis and SAP General Ledger detail.

We are unable to determine from the books and records maintained by Purdue whether Rosebay Medical Company L.P. used the distributions to make tax-related payments to the appropriate taxing authorities.







Transfer #3: Authorization for \$10.3M payment from BR Holdings Associates L.P. to Rosebay Medical Company L.P