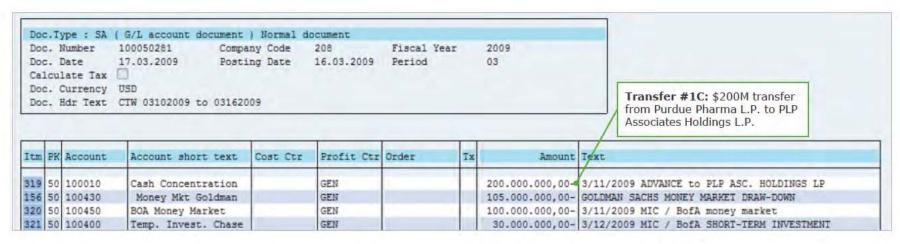

- The \$439.3 million of US Partner Net Distributions made in 2012 includes two \$6 million Cash Distributions: one to PPI and the other to PLP Associates Holdings Inc.
  - PPI, which is PPLP's general partner, paid \$6 million in dividends to the following Affiliated Entities: \$3 million to Banela Corporation, \$1.5 million to Linarite Holdings LLC and \$1.5 million to Perthlite Holdings LLC.<sup>2</sup>
  - PLP Associates Holdings Inc. paid \$6 million in dividends to the following Affiliated Entities: \$3 million to Banela Corporation, \$1.5 million to Linarite Holdings LLC and \$1.5 million to Perthlite Holdings LLC.
  - o Purdue's Non-Tax Cash Distribution Selection 9, included in the Purdue Cash Distributions Tracing Analysis section, contains an illustration of how the funds flowed from PPLP to PPI and PLP Associates Holdings Inc., which then paid dividends to Affiliated Entities.