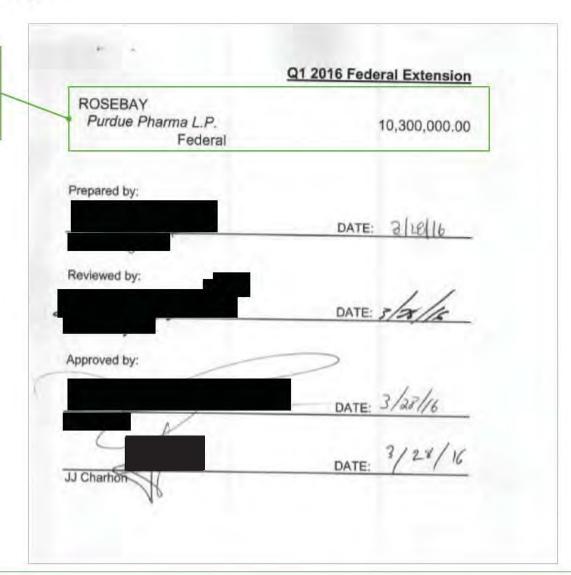

<sup>&</sup>lt;sup>2</sup> 2017 Cash Distributions do not include \$312.6 million of loans to PRA L P., all of which have since been repaid in full with interest.

<sup>&</sup>lt;sup>3</sup> Additional Non-Purdue Distribution reflects a 2010 distribution made by Millsaw Realty L.P., formerly a subsidiary of Purdue, to Beacon Company and Rosebay Medical Company L.P., apparently made at the direction of Purdue. This amount was identified in the reconciliation to the State Complaints. Refer to Exhibit G for more details regarding this reconciliation.