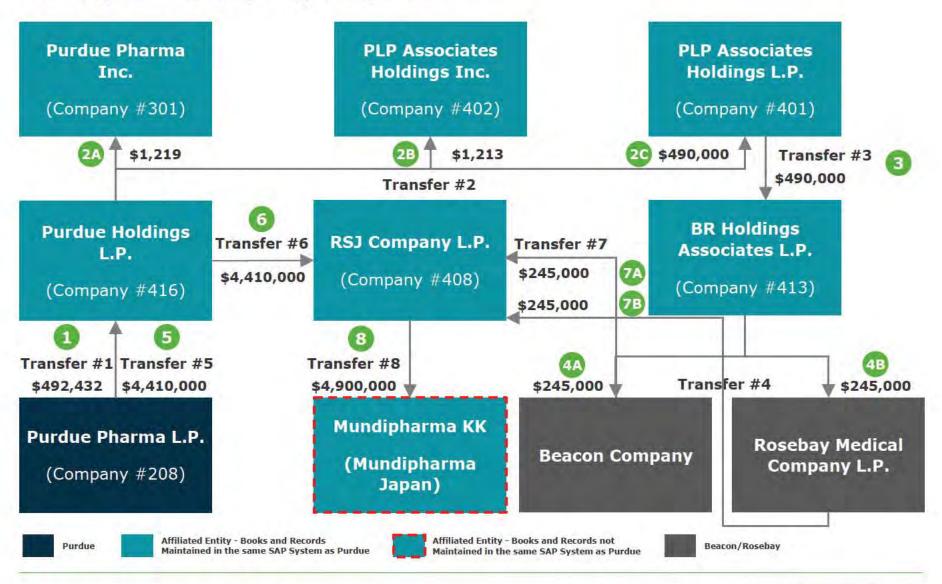

- The \$439.3 million of US Partner Net Distributions made in 2012 includes two \$6 million Cash Distributions: one to PPI and the other to PLP Associates Holdings Inc.
  - PPI, which is PPLP's general partner, paid \$6 million in dividends to the following Affiliated Entities: \$3 million to Banela Corporation, \$1.5 million to Linarite Holdings LLC and \$1.5 million to Perthlite Holdings LLC.<sup>2</sup>
  - PLP Associates Holdings Inc. paid \$6 million in dividends to the following Affiliated Entities: \$3 million to Banela Corporation, \$1.5 million to Linarite Holdings LLC and \$1.5 million to Perthlite Holdings LLC.
  - o Purdue's Non-Tax Cash Distribution Selection 9, included in the Purdue Cash Distributions Tracing Analysis section, contains an illustration of how the funds flowed from PPLP to PPI and PLP Associates Holdings Inc., which then paid dividends to Affiliated Entities.

<sup>2</sup> While our Cash Transfers of Value Analysis related to PPI is ongoing, the only cash dividends pa d by PPI during the period January 1, 2008 through September 30, 2019 that we have identified to date were \$6 million of payments made in 2012.