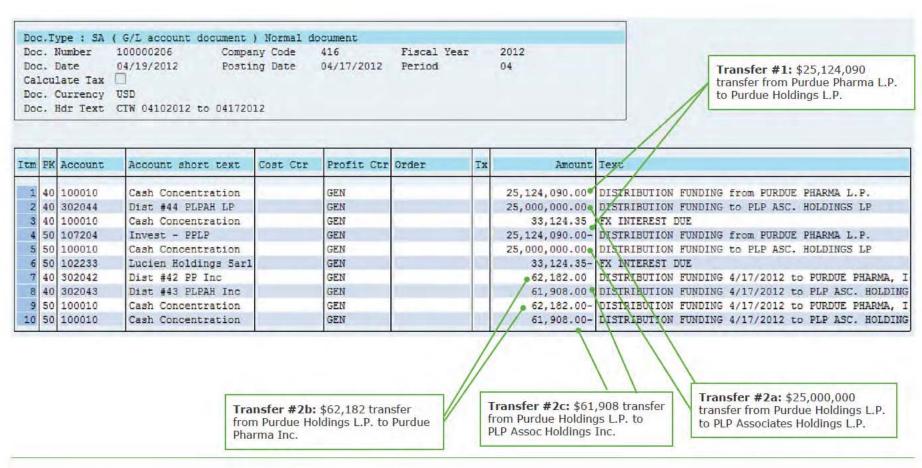

- The \$439.3 million of US Partner Net Distributions made in 2012 includes two \$6 million Cash Distributions: one to PPI and the other to PLP Associates Holdings Inc.
  - PPI, which is PPLP's general partner, paid \$6 million in dividends to the following Affiliated Entities: \$3 million to Banela Corporation, \$1.5 million to Linarite Holdings LLC and \$1.5 million to Perthlite Holdings LLC.<sup>2</sup>
  - PLP Associates Holdings Inc. paid \$6 million in dividends to the following Affiliated Entities: \$3 million to Banela Corporation, \$1.5 million to Linarite Holdings LLC and \$1.5 million to Perthlite Holdings LLC.
  - o Purdue's Non-Tax Cash Distribution Selection 9, included in the Purdue Cash Distributions Tracing Analysis section, contains an illustration of how the funds flowed from PPLP to PPI and PLP Associates Holdings Inc., which then paid dividends to Affiliated Entities.