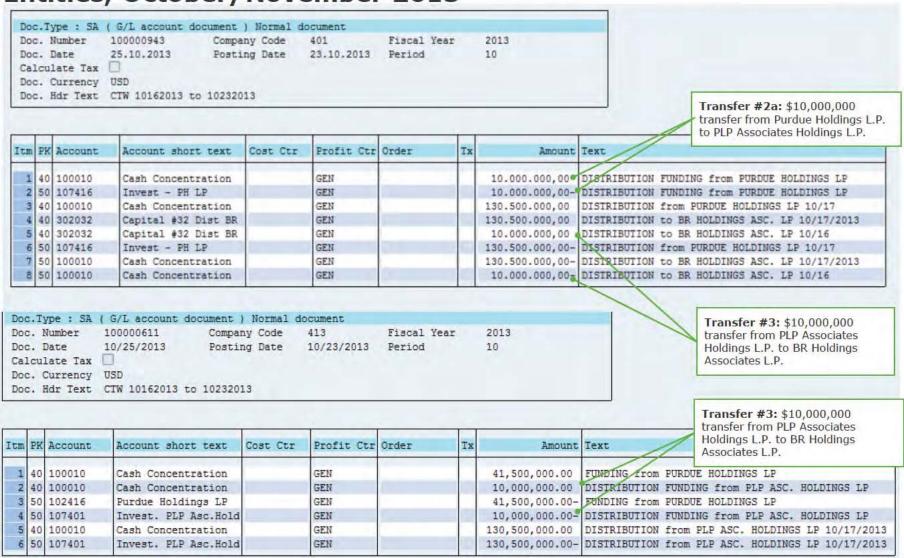

<sup>&</sup>lt;sup>2</sup> 2017 Cash Distributions do not include \$312.6 million of loans to PRA L P., all of which have since been repaid in full with interest.

<sup>&</sup>lt;sup>3</sup> Additional Non-Purdue Distribution reflects a 2010 distribution made by Millsaw Realty L.P., formerly a subsidiary of Purdue, to Beacon Company and Rosebay Medical Company L.P., apparently made at the direction of Purdue. This amount was identified in the reconciliation to the State Complaints. Refer to Exhibit G for more details regarding this reconciliation.

- The \$439.3 million of US Partner Net Distributions made in 2012 includes two \$6 million Cash Distributions: one to PPI and the other to PLP Associates Holdings Inc.
  - PPI, which is PPLP's general partner, paid \$6 million in dividends to the following Affiliated Entities: \$3 million to Banela Corporation, \$1.5 million to Linarite Holdings LLC and \$1.5 million to Perthlite Holdings LLC.<sup>2</sup>
  - PLP Associates Holdings Inc. paid \$6 million in dividends to the following Affiliated Entities: \$3 million to Banela Corporation, \$1.5 million to Linarite Holdings LLC and \$1.5 million to Perthlite Holdings LLC.
  - o Purdue's Non-Tax Cash Distribution Selection 9, included in the Purdue Cash Distributions Tracing Analysis section, contains an illustration of how the funds flowed from PPLP to PPI and PLP Associates Holdings Inc., which then paid dividends to Affiliated Entities.