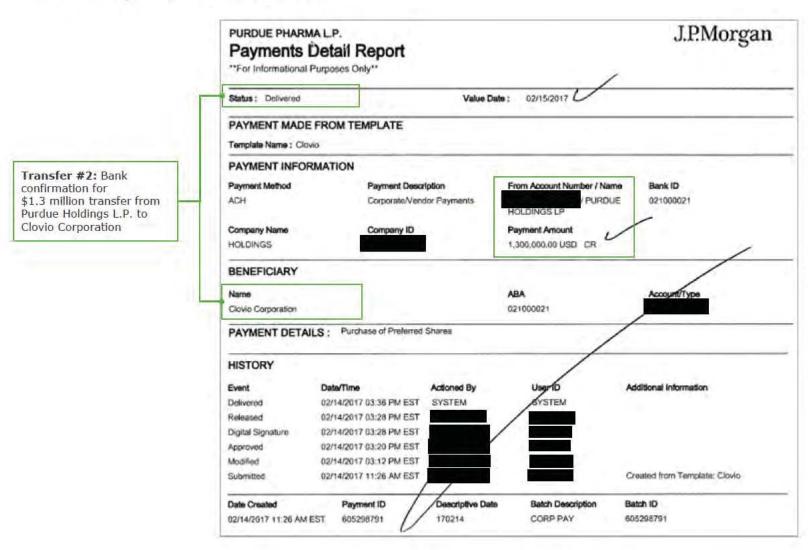

rds maintained by Purdue whether Rosebay Medical Company L.P. or Beacon Company used the distributions to make tax-related payments to the appropriate taxing authorities.

#### **Alix**Partners

#### **Purdue Non-Tax Cash Distributions**

#### **Alix**Partners

# Selection 1 Purdue Ex-US Cash Distributions (2017)



- This transfer represents a cash transfer to PRA L.P. (formerly Purdue Holdings L.P.). A promissory note was subsequently issued by PRA L.P. to Purdue for this amount. As previously explained, this amount is not included in the Purdue's Cash Distributions because it was treated by Purdue as a loan. PRA L.P. transferred these funds to an Ex-US Affiliate (i.e., Clovio Corporation). The full amount of the loan has since been repaid to Purdue in full with interest.



















#### **Alix**Partners

# Selection 2 Purdue Ex-US Cash Distributions (2017)

#### Selection 2 – Ex-US Cash Distribution to Lucien Holdings S.ar.l., June 2017



- This transfer represents a cash transfer to PRA L.P. (formerly Purdue Holdings L.P.). A promissory note was subsequently issued by PRA L.P. to Purdue for this amount. As previously explained, this amount is not included in the Purdue's Cash Distributions because it was treated by Purdue as a loan. PRA L.P. transferred these funds to an Ex-US Affiliate (i.e., Lucien Holdings S.ar.I.). The full amount of the loan has since been repaid to Purdue in full with interest.

















#### **Alix**Partners

# Selection 3 Purdue Ex-US Cash Distributions (2015)























**Deposits and Credits** Ledger Description Amo