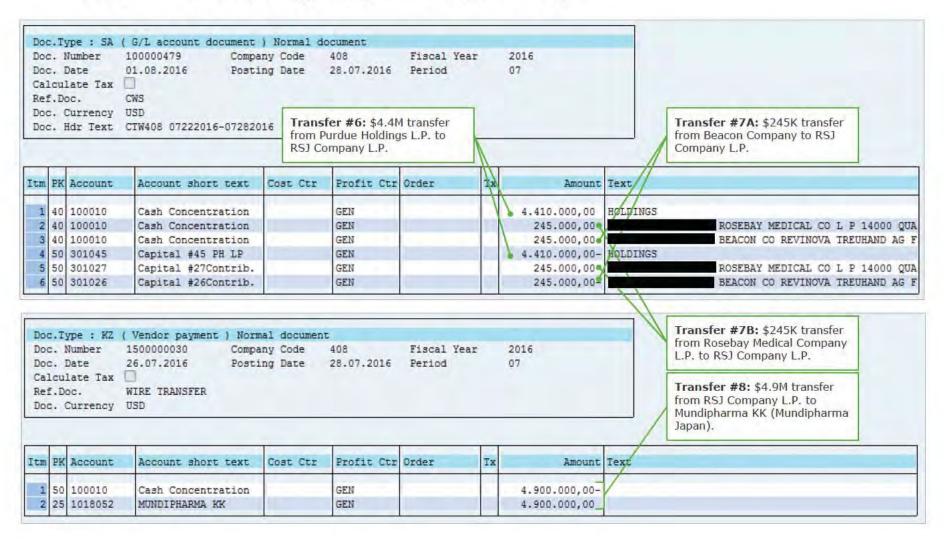

<sup>&</sup>lt;sup>2</sup> 2017 Cash Distributions do not include \$312.6 million of loans to PRA L P., all of which have since been repaid in full with interest.

<sup>&</sup>lt;sup>3</sup> Additional Non-Purdue Distribution reflects a 2010 distribution made by Millsaw Realty L.P., formerly a subsidiary of Purdue, to Beacon Company and Rosebay Medical Company L.P., apparently made at the direction of Purdue. This amount was identified in the reconciliation to the State Complaints. Refer to Exhibit G for more details regarding this reconciliation.