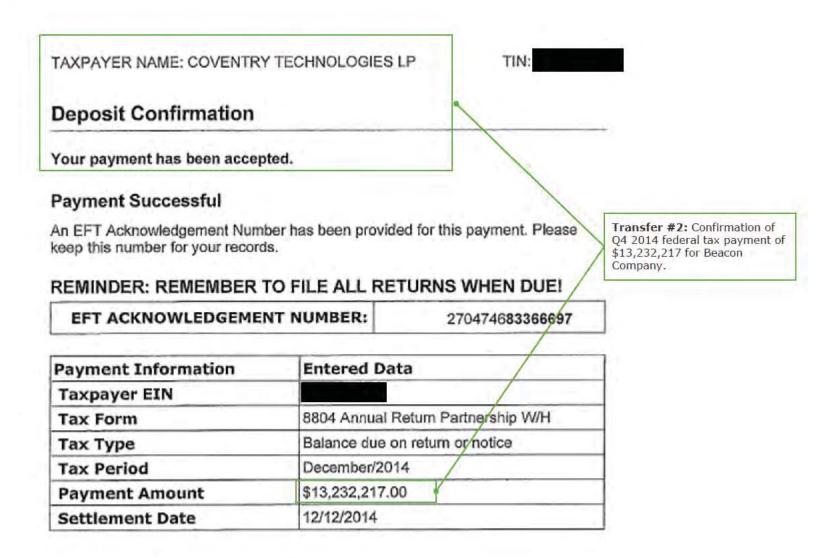

As detailed in the report prepared by AlixPartners in connection with the Purdue bankruptcy, dated December 16, 2019 (attached as Exhibit A), cash distributions generally flowed up from Purdue Pharma L.P. to Pharmaceutical Research Associates L.P., and (1) were invested in certain foreign independent associated companies (commonly referred to as "IACs," which are mostly pharmaceutical and healthcare companies that operate outside of the United States) that are principally owned by trusts for the benefit of the Sackler family; (2) continued to flow up through other holding companies to trusts established for the benefit of the Sackler family; or (3) were distributed for payments to tax authorities. From 2008 to 2017, such distributions to Side A and Side B of the Sackler family totaled approximately \$10.3 billion in aggregate. Of that \$10.3 billion aggregate amount, approximately \$4.7 billion was distributed for the

<sup>&</sup>lt;sup>2</sup> 2017 Cash Distributions do not include \$312.6 million of loans to PRA L P., all of which have since been repaid in full with interest.

<sup>&</sup>lt;sup>3</sup> Additional Non-Purdue Distribution reflects a 2010 distribution made by Millsaw Realty L.P., formerly a subsidiary of Purdue, to Beacon Company and Rosebay Medical Company L.P., apparently made at the direction of Purdue. This amount was identified in the reconciliation to the State Complaints. Refer to Exhibit G for more details regarding this reconciliation.