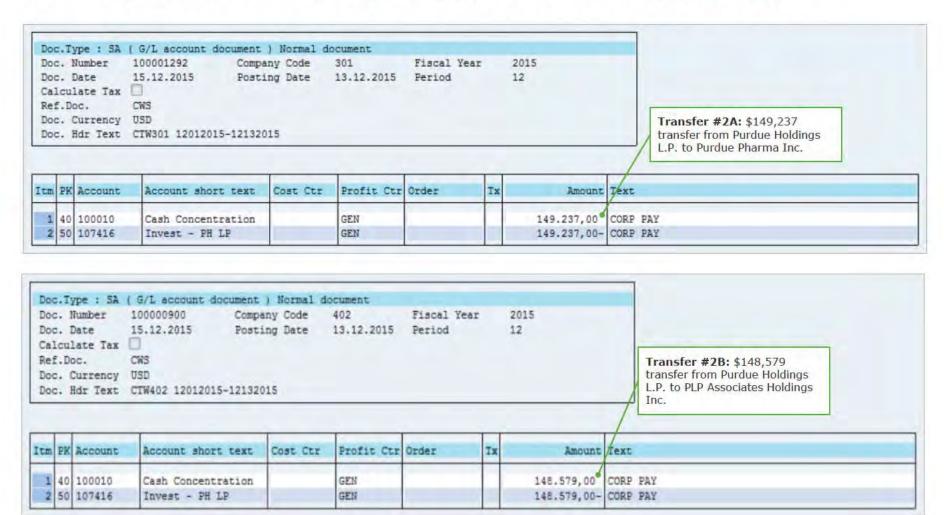

- The \$439.3 million of US Partner Net Distributions made in 2012 includes two \$6 million Cash Distributions: one to PPI and the other to PLP Associates Holdings Inc.
  - PPI, which is PPLP's general partner, paid \$6 million in dividends to the following Affiliated Entities: \$3 million to Banela Corporation, \$1.5 million to Linarite Holdings LLC and \$1.5 million to Perthlite Holdings LLC.<sup>2</sup>
  - PLP Associates Holdings Inc. paid \$6 million in dividends to the following Affiliated Entities: \$3 million to Banela Corporation, \$1.5 million to Linarite Holdings LLC and \$1.5 million to Perthlite Holdings LLC.
  - o Purdue's Non-Tax Cash Distribution Selection 9, included in the Purdue Cash Distributions Tracing Analysis section, contains an illustration of how the funds flowed from PPLP to PPI and PLP Associates Holdings Inc., which then paid dividends to Affiliated Entities.