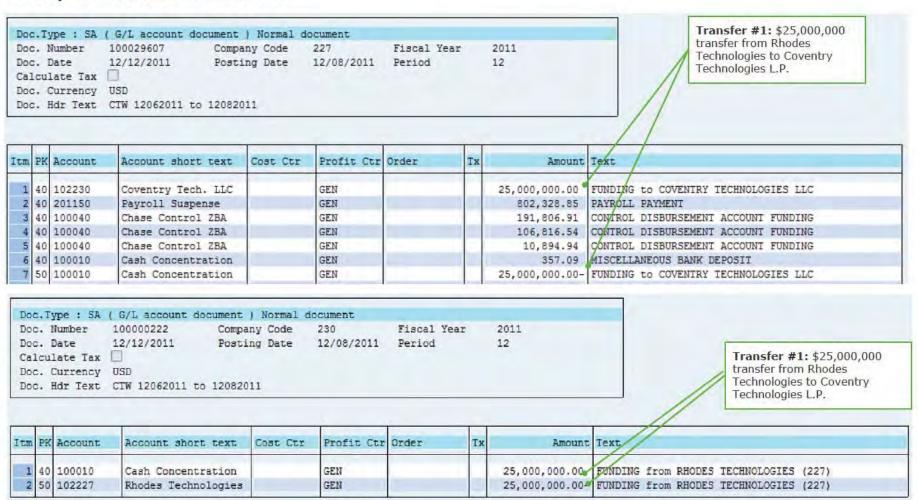

<sup>&</sup>lt;sup>2</sup> 2017 Cash Distributions do not include \$312.6 million of loans to PRA L P., all of which have since been repaid in full with interest.

<sup>&</sup>lt;sup>3</sup> Additional Non-Purdue Distribution reflects a 2010 distribution made by Millsaw Realty L.P., formerly a subsidiary of Purdue, to Beacon Company and Rosebay Medical Company L.P., apparently made at the direction of Purdue. This amount was identified in the reconciliation to the State Complaints. Refer to Exhibit G for more details regarding this reconciliation.