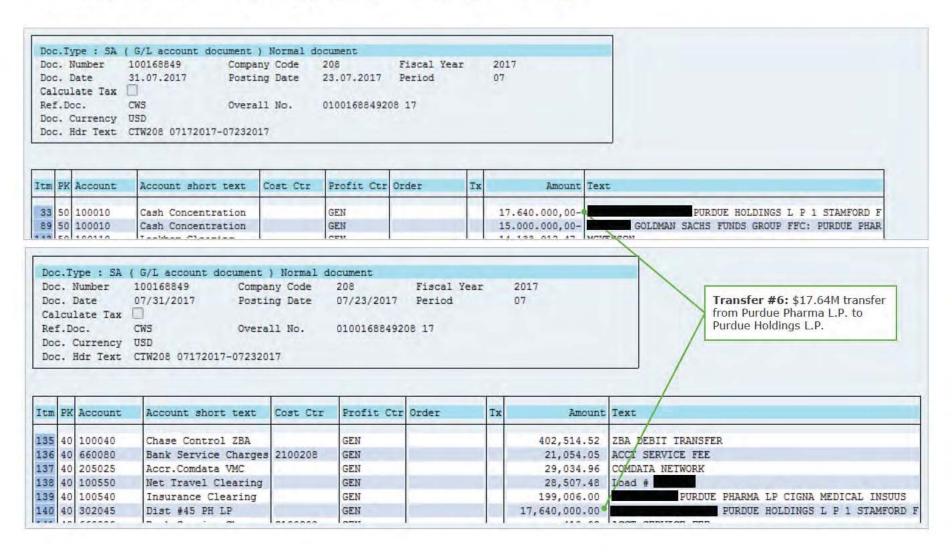

### Combined Purdue and Rhodes Cash Distributions Identified in SAP

3. As illustrated in the table below, we determined that 99.3% of the gross cash transfer amounts that are reported in Purdue's and Rhodes's Internal Distribution Analyses, which include Cash Distributions and loans made by Purdue to PRA, L.P. in 2017, match the accounts payable vendor/payee name and payment amount that are recorded in Purdue's SAP accounts payable ledger. Refer to Exhibits E and F Cash Distributions tracing analyses for Purdue and Rhodes, respectively.

- Column C We understand that the following categories of disbursements were recorded by general ledger entry instead of through the SAP accounts payable ledger system:
  - o Fractional distributions made to PPI and PLP Associates Holdings Inc. (e.g., "Sliver Distributions").
  - o A \$35 million Tax Distribution from Purdue to PRA L.P. in 2017.<sup>1</sup>
- Based on discussions with Purdue and TXP, the remaining amounts not identified in the SAP accounts
  payable ledger generally relate to small individual payments to taxing authorities, which are difficult to
  identify due to combination with other items or entries.
- Refer to Appendices D and F for SAP company codes for Purdue and Rhodes, respectively.