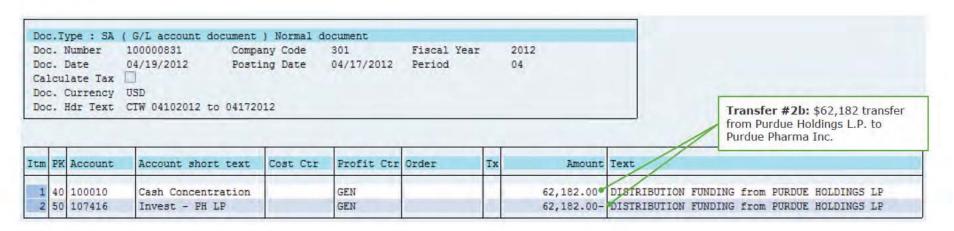

- The \$439.3 million of US Partner Net Distributions made in 2012 includes two \$6 million Cash Distributions: one to PPI and the other to PLP Associates Holdings Inc.
  - PPI, which is PPLP's general partner, paid \$6 million in dividends to the following Affiliated Entities: \$3 million to Banela Corporation, \$1.5 million to Linarite Holdings LLC and \$1.5 million to Perthlite Holdings LLC.<sup>2</sup>
  - PLP Associates Holdings Inc. paid \$6 million in dividends to the following Affiliated Entities: \$3 million to Banela Corporation, \$1.5 million to Linarite Holdings LLC and \$1.5 million to Perthlite Holdings LLC.
  - o Purdue's Non-Tax Cash Distribution Selection 9, included in the Purdue Cash Distributions Tracing Analysis section, contains an illustration of how the funds flowed from PPLP to PPI and PLP Associates Holdings Inc., which then paid dividends to Affiliated Entities.