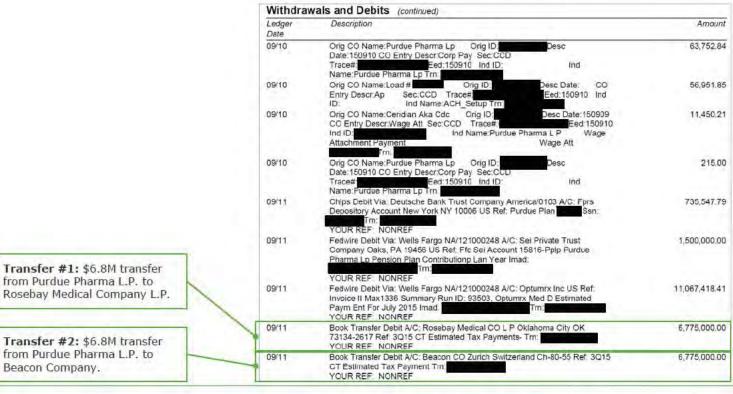

<sup>&</sup>lt;sup>2</sup> 2017 Cash Distributions do not include \$312.6 million of loans to PRA L P., all of which have since been repaid in full with interest.

<sup>&</sup>lt;sup>3</sup> Additional Non-Purdue Distribution reflects a 2010 distribution made by Millsaw Realty L.P., formerly a subsidiary of Purdue, to Beacon Company and Rosebay Medical Company L.P., apparently made at the direction of Purdue. This amount was identified in the reconciliation to the State Complaints. Refer to Exhibit G for more details regarding this reconciliation.