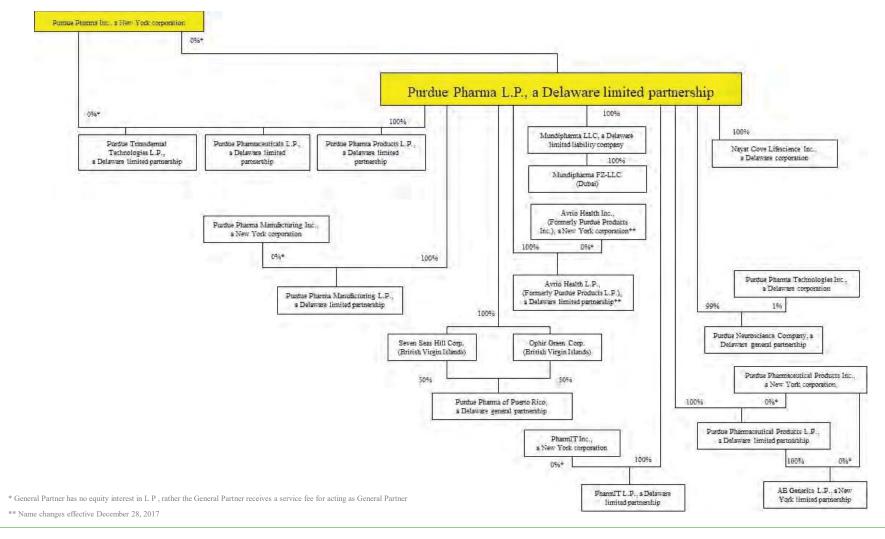

### IV. Cash Distributions Analysis

The objectives of the Cash Distributions Analysis include the following:

- 1. Identify and quantify the amount of all Cash Distributions made by Purdue and Rhodes on or after January 1, 2008 to the Affiliated Entities.<sup>1</sup>
  - The organizational structure of Purdue as of May 28, 2019 is illustrated below. This structure, which is current as of the date of this Cash Transfers of Value Report, includes Rhodes as a subsidiary of Purdue. PPLP's subsidiary entities varied over time, as did its ownership interests, with periodic internal reorganizations.
  - Refer to Appendices C and E for more detailed organizational charts for Purdue and Rhodes.

### **Table of Contents – Appendix**

| XI. Appendix                                                    | 315 |
|-----------------------------------------------------------------|-----|
| Index of Appendices                                             | 316 |
| Appendix A Detailed List of Sources Relied Upon                 | 317 |
| Appendix B List of the Sackler Family Members                   | 323 |
| Appendix C Purdue Organizational Charts and Ownership Structure | 325 |
| Appendix D Purdue Company Names and SAP Account Information     | 340 |
| Appendix E Rhodes Organizational Charts and Ownership Structure | 345 |
| Appendix F Rhodes Company Names and SAP Account Information     | 349 |
| XII. Disclaimer and Statement of Limiting Conditions            | 354 |