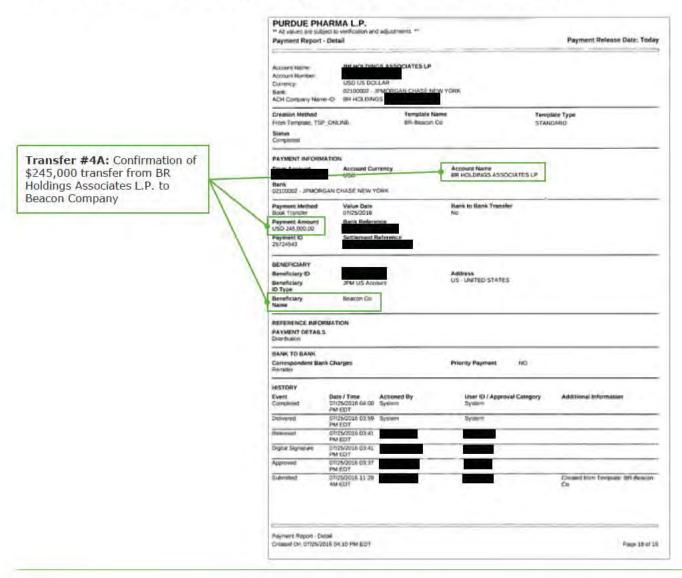

<sup>&</sup>lt;sup>2</sup> 2017 Cash Distributions do not include \$312.6 million of loans to PRA L P., all of which have since been repaid in full with interest.

<sup>&</sup>lt;sup>3</sup> Additional Non-Purdue Distribution reflects a 2010 distribution made by Millsaw Realty L.P., formerly a subsidiary of Purdue, to Beacon Company and Rosebay Medical Company L.P., apparently made at the direction of Purdue. This amount was identified in the reconciliation to the State Complaints. Refer to Exhibit G for more details regarding this reconciliation.