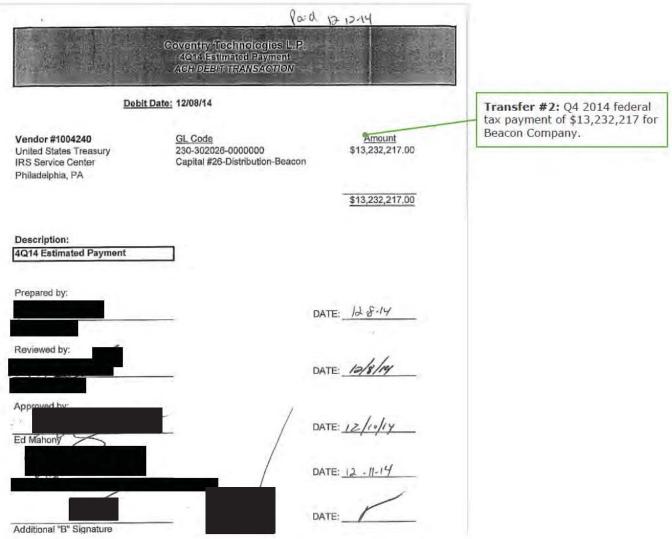

As detailed in the report prepared by AlixPartners in connection with the Purdue bankruptcy, dated December 16, 2019 (attached as Exhibit A), cash distributions generally flowed up from Purdue Pharma L.P. to Pharmaceutical Research Associates L.P., and (1) were invested in certain foreign independent associated companies (commonly referred to as "IACs," which are mostly pharmaceutical and healthcare companies that operate outside of the United States) that are principally owned by trusts for the benefit of the Sackler family; (2) continued to flow up through other holding companies to trusts established for the benefit of the Sackler family; or (3) were distributed for payments to tax authorities. From 2008 to 2017, such distributions to Side A and Side B of the Sackler family totaled approximately \$10.3 billion in aggregate. Of that \$10.3 billion aggregate amount, approximately \$4.7 billion was distributed for the

<sup>&</sup>lt;sup>2</sup> 2017 Cash Distributions do not include \$312.6 million of loans to PRA L P., all of which have since been repaid in full with interest.

<sup>&</sup>lt;sup>3</sup> Additional Non-Purdue Distribution reflects a 2010 distribution made by Millsaw Realty L.P., formerly a subsidiary of Purdue, to Beacon Company and Rosebay Medical Company L.P., apparently made at the direction of Purdue. This amount was identified in the reconciliation to the State Complaints. Refer to Exhibit G for more details regarding this reconciliation.