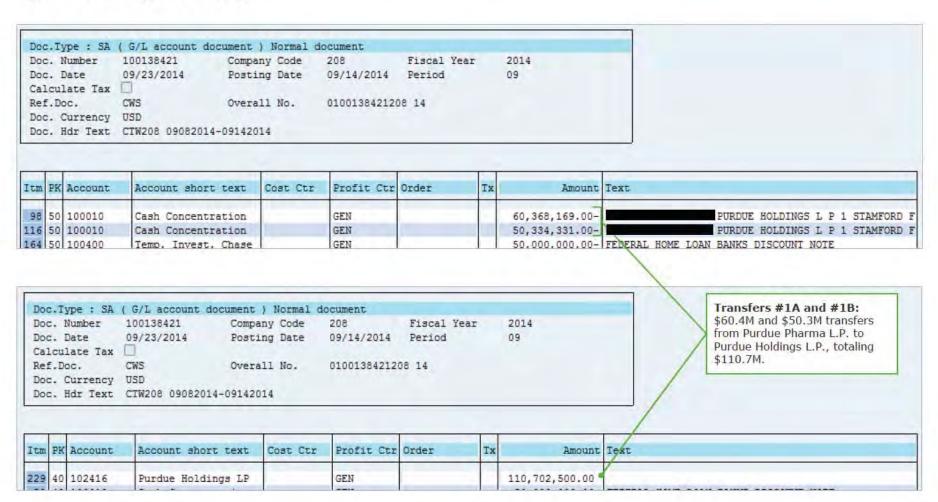

As detailed in the report prepared by AlixPartners in connection with the Purdue bankruptcy, dated December 16, 2019 (attached as Exhibit A), cash distributions generally flowed up from Purdue Pharma L.P. to Pharmaceutical Research Associates L.P., and (1) were invested in certain foreign independent associated companies (commonly referred to as "IACs," which are mostly pharmaceutical and healthcare companies that operate outside of the United States) that are principally owned by trusts for the benefit of the Sackler family; (2) continued to flow up through other holding companies to trusts established for the benefit of the Sackler family; or (3) were distributed for payments to tax authorities. From 2008 to 2017, such distributions to Side A and Side B of the Sackler family totaled approximately \$10.3 billion in aggregate. Of that \$10.3 billion aggregate amount, approximately \$4.7 billion was distributed for the

<sup>&</sup>lt;sup>2</sup> Formerly Purdue Holdings L.P.

purposes of tax payments, and approximately \$1.5 billion was invested into IACs that are jointly owned by Side A and Side B.<sup>3</sup> The remaining distributions, which totaled approximately \$4.1 billion, ultimately flowed to separate trusts for the benefit of Side A and Side B of the Sackler family, respectively (i.e., approximately \$2 billion was ultimately distributed to trusts for the benefit of Side B). A substantial amount of additional, more granular data about these distributions, including breakdowns by year and information about the entities and tax authorities that received such transfers, can be found in the AlixPartners report.