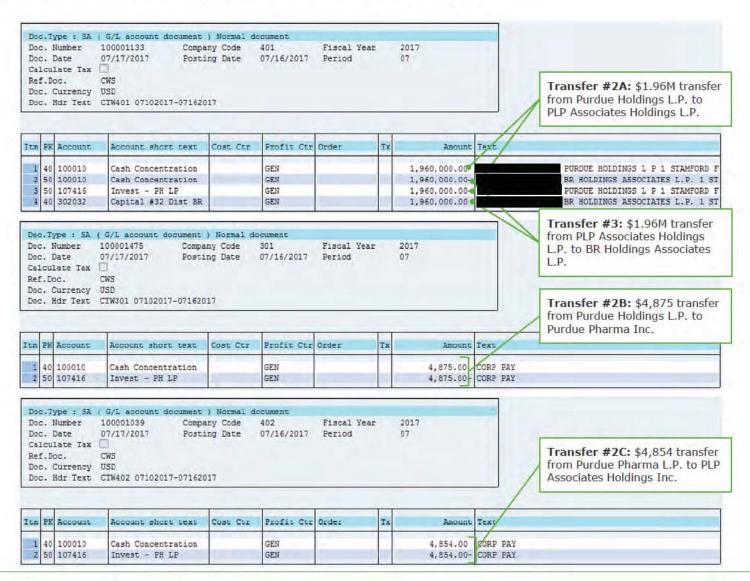

- The \$439.3 million of US Partner Net Distributions made in 2012 includes two \$6 million Cash Distributions: one to PPI and the other to PLP Associates Holdings Inc.
  - PPI, which is PPLP's general partner, paid \$6 million in dividends to the following Affiliated Entities: \$3 million to Banela Corporation, \$1.5 million to Linarite Holdings LLC and \$1.5 million to Perthlite Holdings LLC.<sup>2</sup>
  - PLP Associates Holdings Inc. paid \$6 million in dividends to the following Affiliated Entities: \$3 million to Banela Corporation, \$1.5 million to Linarite Holdings LLC and \$1.5 million to Perthlite Holdings LLC.
  - o Purdue's Non-Tax Cash Distribution Selection 9, included in the Purdue Cash Distributions Tracing Analysis section, contains an illustration of how the funds flowed from PPLP to PPI and PLP Associates Holdings Inc., which then paid dividends to Affiliated Entities.