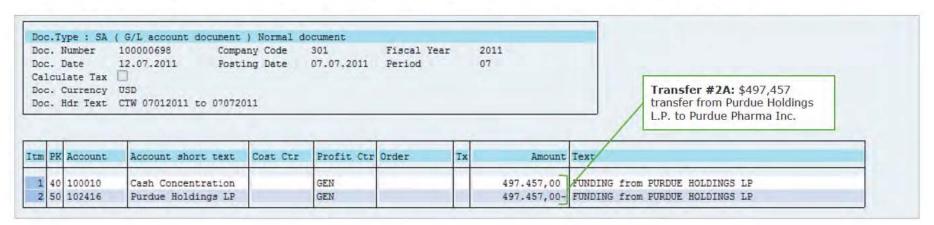

- The \$439.3 million of US Partner Net Distributions made in 2012 includes two \$6 million Cash Distributions: one to PPI and the other to PLP Associates Holdings Inc.
  - PPI, which is PPLP's general partner, paid \$6 million in dividends to the following Affiliated Entities: \$3 million to Banela Corporation, \$1.5 million to Linarite Holdings LLC and \$1.5 million to Perthlite Holdings LLC.<sup>2</sup>
  - PLP Associates Holdings Inc. paid \$6 million in dividends to the following Affiliated Entities: \$3 million to Banela Corporation, \$1.5 million to Linarite Holdings LLC and \$1.5 million to Perthlite Holdings LLC.
  - o Purdue's Non-Tax Cash Distribution Selection 9, included in the Purdue Cash Distributions Tracing Analysis section, contains an illustration of how the funds flowed from PPLP to PPI and PLP Associates Holdings Inc., which then paid dividends to Affiliated Entities.