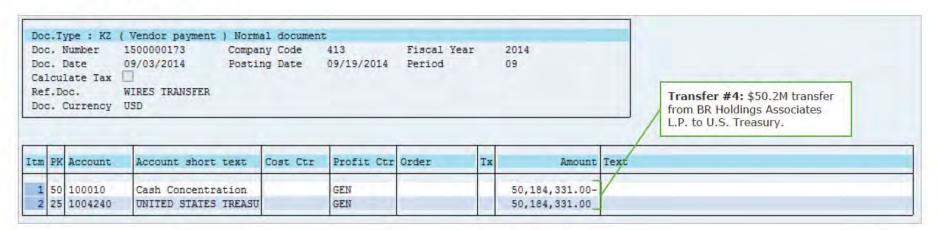

As detailed in the report prepared by AlixPartners in connection with the Purdue bankruptcy, dated December 16, 2019 (attached as Exhibit A), cash distributions generally flowed up from Purdue Pharma L.P. to Pharmaceutical Research Associates L.P., and (1) were invested in certain foreign independent associated companies (commonly referred to as "IACs," which are mostly pharmaceutical and healthcare companies that operate outside of the United States) that are principally owned by trusts for the benefit of the Sackler family; (2) continued to flow up through other holding companies to trusts established for the benefit of the Sackler family; or (3) were distributed for payments to tax authorities. From 2008 to 2017, such distributions to Side A and Side B of the Sackler family totaled approximately \$10.3 billion in aggregate. Of that \$10.3 billion aggregate amount, approximately \$4.7 billion was distributed for the

<sup>&</sup>lt;sup>2</sup> Formerly Purdue Holdings L.P.

purposes of tax payments, and approximately \$1.5 billion was invested into IACs that are jointly owned by Side A and Side B.<sup>3</sup> The remaining distributions, which totaled approximately \$4.1 billion, ultimately flowed to separate trusts for the benefit of Side A and Side B of the Sackler family, respectively (i.e., approximately \$2 billion was ultimately distributed to trusts for the benefit of Side B). A substantial amount of additional, more granular data about these distributions, including breakdowns by year and information about the entities and tax authorities that received such transfers, can be found in the AlixPartners report.