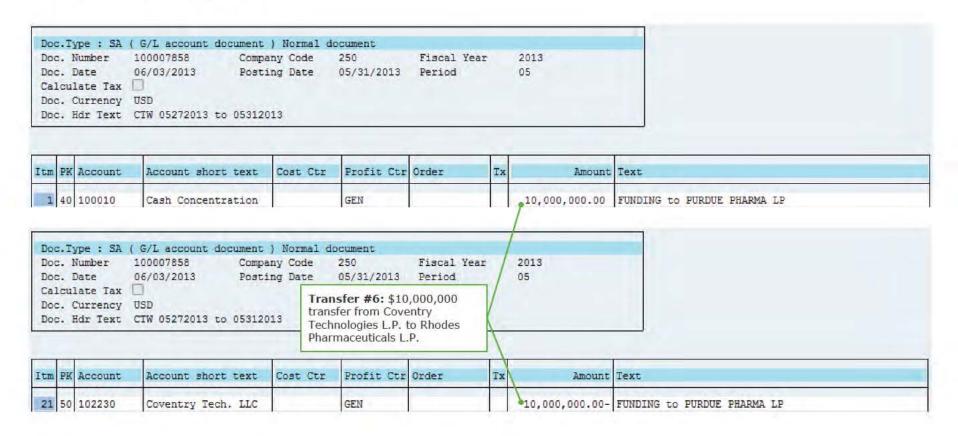

- The \$439.3 million of US Partner Net Distributions made in 2012 includes two \$6 million Cash Distributions: one to PPI and the other to PLP Associates Holdings Inc.
  - PPI, which is PPLP's general partner, paid \$6 million in dividends to the following Affiliated Entities: \$3 million to Banela Corporation, \$1.5 million to Linarite Holdings LLC and \$1.5 million to Perthlite Holdings LLC.<sup>2</sup>
  - PLP Associates Holdings Inc. paid \$6 million in dividends to the following Affiliated Entities: \$3 million to Banela Corporation, \$1.5 million to Linarite Holdings LLC and \$1.5 million to Perthlite Holdings LLC.
  - o Purdue's Non-Tax Cash Distribution Selection 9, included in the Purdue Cash Distributions Tracing Analysis section, contains an illustration of how the funds flowed from PPLP to PPI and PLP Associates Holdings Inc., which then paid dividends to Affiliated Entities.