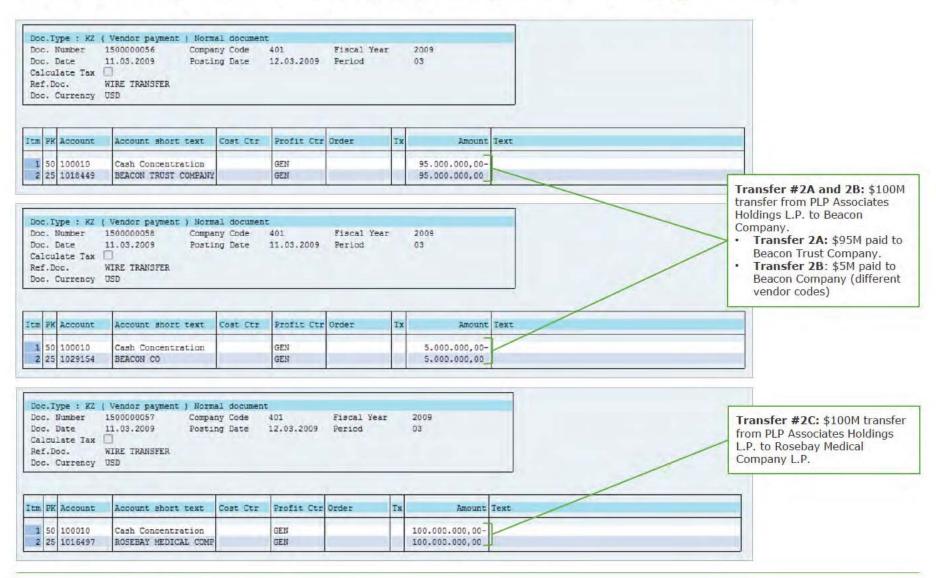

<sup>&</sup>lt;sup>2</sup> 2017 Cash Distributions do not include \$312.6 million of loans to PRA L P., all of which have since been repaid in full with interest.

<sup>&</sup>lt;sup>3</sup> Additional Non-Purdue Distribution reflects a 2010 distribution made by Millsaw Realty L.P., formerly a subsidiary of Purdue, to Beacon Company and Rosebay Medical Company L.P., apparently made at the direction of Purdue. This amount was identified in the reconciliation to the State Complaints. Refer to Exhibit G for more details regarding this reconciliation.