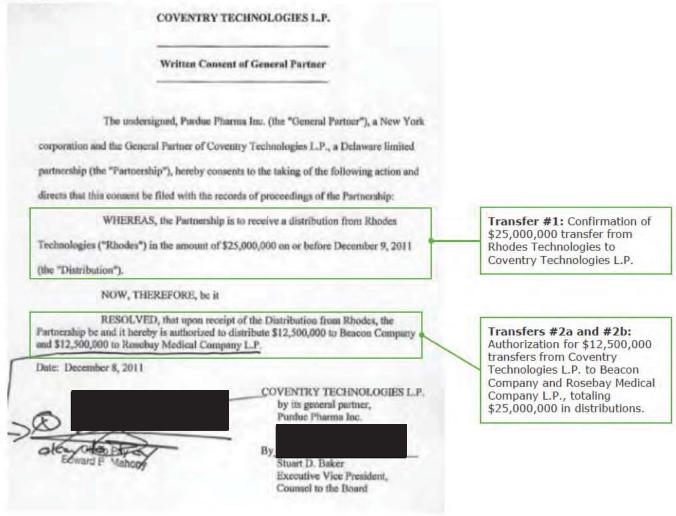

<sup>&</sup>lt;sup>2</sup> 2017 Cash Distributions do not include \$312.6 million of loans to PRA L P., all of which have since been repaid in full with interest.

<sup>&</sup>lt;sup>3</sup> Additional Non-Purdue Distribution reflects a 2010 distribution made by Millsaw Realty L.P., formerly a subsidiary of Purdue, to Beacon Company and Rosebay Medical Company L.P., apparently made at the direction of Purdue. This amount was identified in the reconciliation to the State Complaints. Refer to Exhibit G for more details regarding this reconciliation.