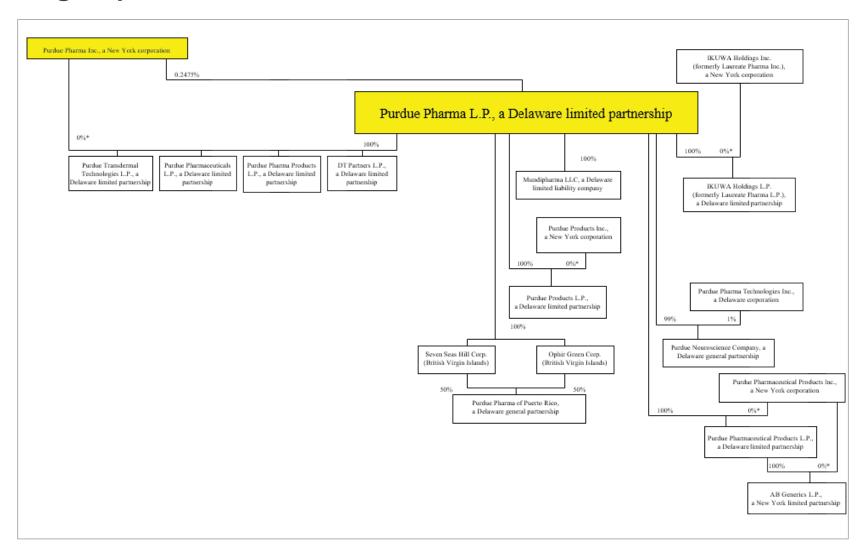

### IV. Cash Distributions Analysis

The objectives of the Cash Distributions Analysis include the following:

- 1. Identify and quantify the amount of all Cash Distributions made by Purdue and Rhodes on or after January 1, 2008 to the Affiliated Entities.<sup>1</sup>
  - The organizational structure of Purdue as of May 28, 2019 is illustrated below. This structure, which is current as of the date of this Cash Transfers of Value Report, includes Rhodes as a subsidiary of Purdue. PPLP's subsidiary entities varied over time, as did its ownership interests, with periodic internal reorganizations.
  - Refer to Appendices C and E for more detailed organizational charts for Purdue and Rhodes.

<sup>&</sup>lt;sup>1</sup> The analysis related to Non-Cash Distributions made on or after January 1, 2008 is included in the Intercompany and Non-Cash Transfers Report.

- 2. Identify and quantify the amount of the Cash Distributions made by Purdue and Rhodes on or after January 1, 2008 that Purdue has classified as US Partner Cash Distributions, Ex-US Cash Distributions and Tax Distributions in:
  - Purdue's internally-prepared summary of distributions ("Purdue's Internal Distribution Analysis");
  - Rhodes's internally-prepared distribution analysis ("Rhodes's Internal Distribution Analysis");
  - Audited financial statements; 1 and
  - The October 19, 2018 presentation prepared by Purdue for the Opioid Multidistrict Litigation ("MDL") in the Northern District of Ohio (the "October 19, 2018 MDL Presentation").