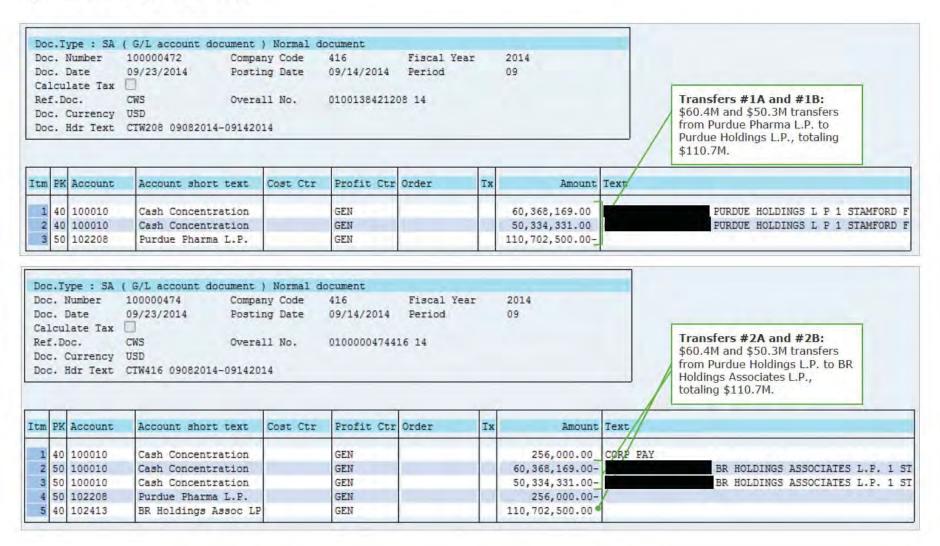

As detailed in the report prepared by AlixPartners in connection with the Purdue bankruptcy, dated December 16, 2019 (attached as Exhibit A), cash distributions generally flowed up from Purdue Pharma L.P. to Pharmaceutical Research Associates L.P., and (1) were invested in certain foreign independent associated companies (commonly referred to as "IACs," which are mostly pharmaceutical and healthcare companies that operate outside of the United States) that are principally owned by trusts for the benefit of the Sackler family; (2) continued to flow up through other holding companies to trusts established for the benefit of the Sackler family; or (3) were distributed for payments to tax authorities. From 2008 to 2017, such distributions to Side A and Side B of the Sackler family totaled approximately \$10.3 billion in aggregate. Of that \$10.3 billion aggregate amount, approximately \$4.7 billion was distributed for the

<sup>&</sup>lt;sup>2</sup> Formerly Purdue Holdings L.P.

purposes of tax payments, and approximately \$1.5 billion was invested into IACs that are jointly owned by Side A and Side B.<sup>3</sup> The remaining distributions, which totaled approximately \$4.1 billion, ultimately flowed to separate trusts for the benefit of Side A and Side B of the Sackler family, respectively (i.e., approximately \$2 billion was ultimately distributed to trusts for the benefit of Side B). A substantial amount of additional, more granular data about these distributions, including breakdowns by year and information about the entities and tax authorities that received such transfers, can be found in the AlixPartners report.