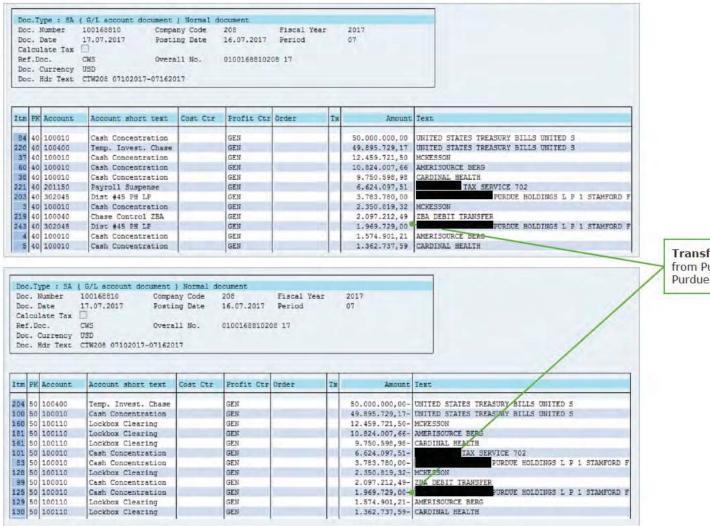

### Combined Purdue and Rhodes Cash Distributions Identified in SAP

3. As illustrated in the table below, we determined that 99.3% of the gross cash transfer amounts that are reported in Purdue's and Rhodes's Internal Distribution Analyses, which include Cash Distributions and loans made by Purdue to PRA, L.P. in 2017, match the accounts payable vendor/payee name and payment amount that are recorded in Purdue's SAP accounts payable ledger. Refer to Exhibits E and F Cash Distributions tracing analyses for Purdue and Rhodes, respectively.

- Column C We understand that the following categories of disbursements were recorded by general ledger entry instead of through the SAP accounts payable ledger system:
  - o Fractional distributions made to PPI and PLP Associates Holdings Inc. (e.g., "Sliver Distributions").
  - o A \$35 million Tax Distribution from Purdue to PRA L.P. in 2017.<sup>1</sup>
- Based on discussions with Purdue and TXP, the remaining amounts not identified in the SAP accounts
  payable ledger generally relate to small individual payments to taxing authorities, which are difficult to
  identify due to combination with other items or entries.
- Refer to Appendices D and F for SAP company codes for Purdue and Rhodes, respectively.