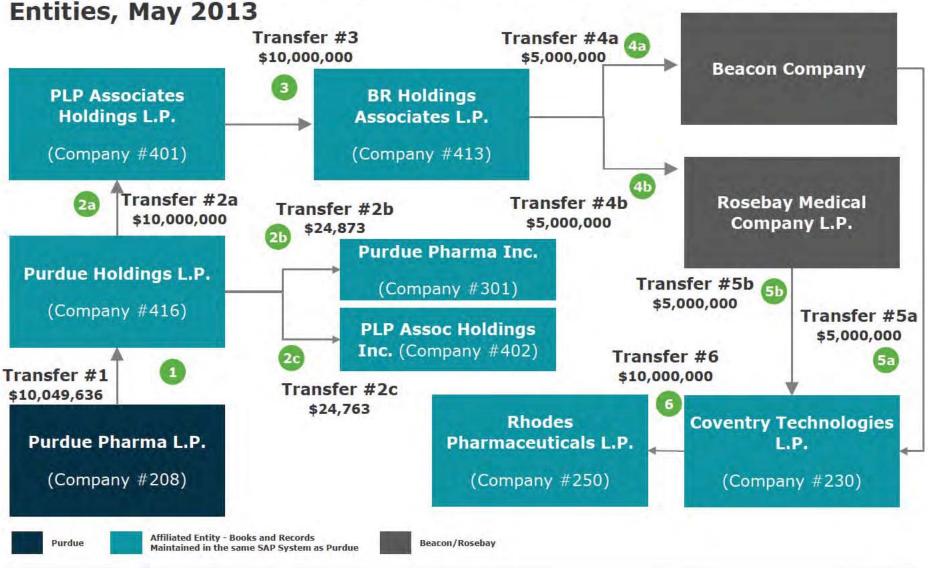

### IV. Cash Distributions Analysis

The objectives of the Cash Distributions Analysis include the following:

- 1. Identify and quantify the amount of all Cash Distributions made by Purdue and Rhodes on or after January 1, 2008 to the Affiliated Entities.<sup>1</sup>
  - The organizational structure of Purdue as of May 28, 2019 is illustrated below. This structure, which is current as of the date of this Cash Transfers of Value Report, includes Rhodes as a subsidiary of Purdue. PPLP's subsidiary entities varied over time, as did its ownership interests, with periodic internal reorganizations.
  - Refer to Appendices C and E for more detailed organizational charts for Purdue and Rhodes.

- The \$439.3 million of US Partner Net Distributions made in 2012 includes two \$6 million Cash Distributions: one to PPI and the other to PLP Associates Holdings Inc.
  - PPI, which is PPLP's general partner, paid \$6 million in dividends to the following Affiliated Entities: \$3 million to Banela Corporation, \$1.5 million to Linarite Holdings LLC and \$1.5 million to Perthlite Holdings LLC.<sup>2</sup>
  - PLP Associates Holdings Inc. paid \$6 million in dividends to the following Affiliated Entities: \$3 million to Banela Corporation, \$1.5 million to Linarite Holdings LLC and \$1.5 million to Perthlite Holdings LLC.
  - o Purdue's Non-Tax Cash Distribution Selection 9, included in the Purdue Cash Distributions Tracing Analysis section, contains an illustration of how the funds flowed from PPLP to PPI and PLP Associates Holdings Inc., which then paid dividends to Affiliated Entities.