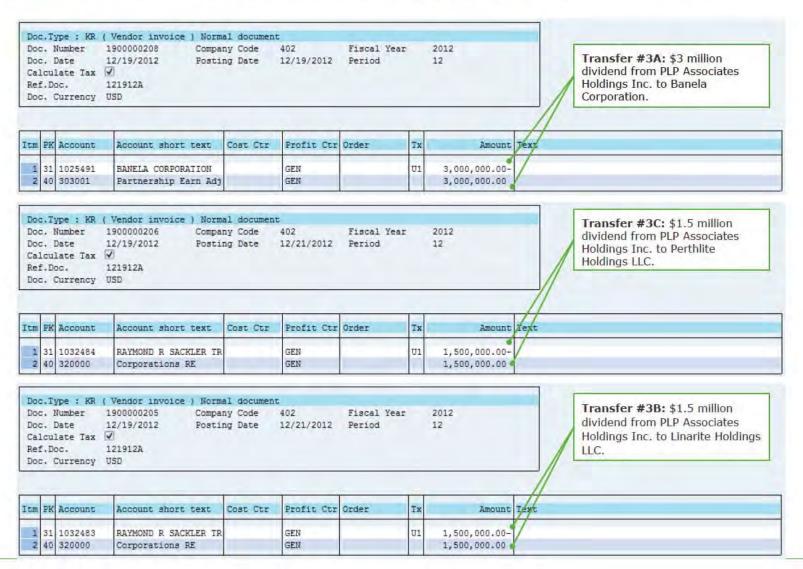

- The \$439.3 million of US Partner Net Distributions made in 2012 includes two \$6 million Cash Distributions: one to PPI and the other to PLP Associates Holdings Inc.
  - PPI, which is PPLP's general partner, paid \$6 million in dividends to the following Affiliated Entities: \$3 million to Banela Corporation, \$1.5 million to Linarite Holdings LLC and \$1.5 million to Perthlite Holdings LLC.<sup>2</sup>
  - PLP Associates Holdings Inc. paid \$6 million in dividends to the following Affiliated Entities: \$3 million to Banela Corporation, \$1.5 million to Linarite Holdings LLC and \$1.5 million to Perthlite Holdings LLC.
  - o Purdue's Non-Tax Cash Distribution Selection 9, included in the Purdue Cash Distributions Tracing Analysis section, contains an illustration of how the funds flowed from PPLP to PPI and PLP Associates Holdings Inc., which then paid dividends to Affiliated Entities.

<sup>&</sup>lt;sup>1</sup> 2017 Cash Distributions do not include \$312.6 mill on of loans to PRA L.P., all of which have since been repaid in full with interest. Purdue did not make Cash Distributions after 2017.

<sup>2</sup> While our Cash Transfers of Value Analysis related to PPI is ongoing, the only cash dividends pa d by PPI during the period January 1, 2008 through September 30, 2019 that we have identified to date were \$6 million of payments made in 2012.