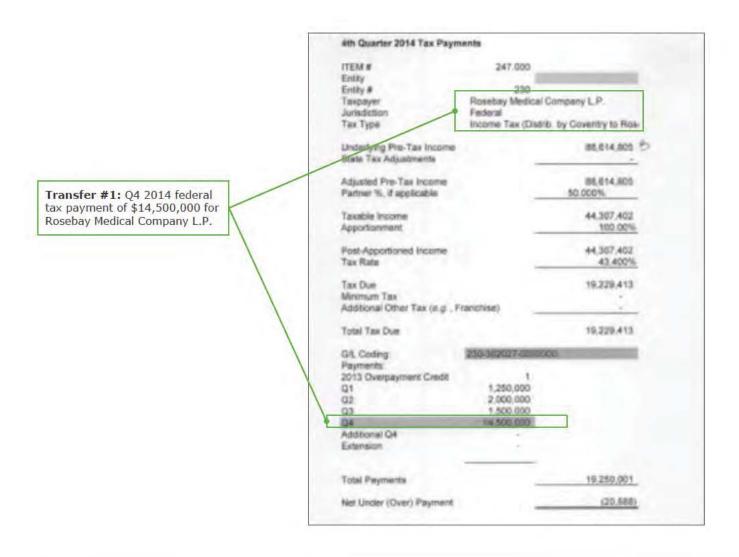

As detailed in the report prepared by AlixPartners in connection with the Purdue bankruptcy, dated December 16, 2019 (attached as Exhibit A), cash distributions generally flowed up from Purdue Pharma L.P. to Pharmaceutical Research Associates L.P., and (1) were invested in certain foreign independent associated companies (commonly referred to as "IACs," which are mostly pharmaceutical and healthcare companies that operate outside of the United States) that are principally owned by trusts for the benefit of the Sackler family; (2) continued to flow up through other holding companies to trusts established for the benefit of the Sackler family; or (3) were distributed for payments to tax authorities. From 2008 to 2017, such distributions to Side A and Side B of the Sackler family totaled approximately \$10.3 billion in aggregate. Of that \$10.3 billion aggregate amount, approximately \$4.7 billion was distributed for the

<sup>&</sup>lt;sup>2</sup> 2017 Cash Distributions do not include \$312.6 million of loans to PRA L P., all of which have since been repaid in full with interest.

<sup>&</sup>lt;sup>3</sup> Additional Non-Purdue Distribution reflects a 2010 distribution made by Millsaw Realty L.P., formerly a subsidiary of Purdue, to Beacon Company and Rosebay Medical Company L.P., apparently made at the direction of Purdue. This amount was identified in the reconciliation to the State Complaints. Refer to Exhibit G for more details regarding this reconciliation.