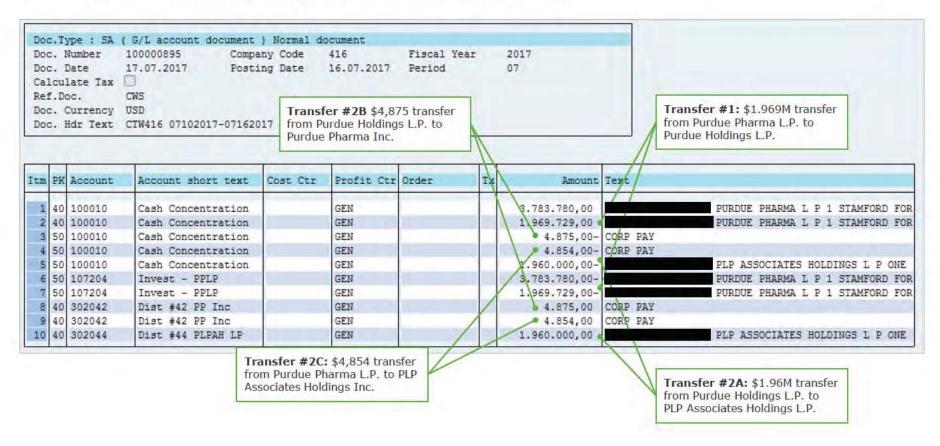

- The \$439.3 million of US Partner Net Distributions made in 2012 includes two \$6 million Cash Distributions: one to PPI and the other to PLP Associates Holdings Inc.
  - PPI, which is PPLP's general partner, paid \$6 million in dividends to the following Affiliated Entities: \$3 million to Banela Corporation, \$1.5 million to Linarite Holdings LLC and \$1.5 million to Perthlite Holdings LLC.<sup>2</sup>
  - PLP Associates Holdings Inc. paid \$6 million in dividends to the following Affiliated Entities: \$3 million to Banela Corporation, \$1.5 million to Linarite Holdings LLC and \$1.5 million to Perthlite Holdings LLC.
  - o Purdue's Non-Tax Cash Distribution Selection 9, included in the Purdue Cash Distributions Tracing Analysis section, contains an illustration of how the funds flowed from PPLP to PPI and PLP Associates Holdings Inc., which then paid dividends to Affiliated Entities.