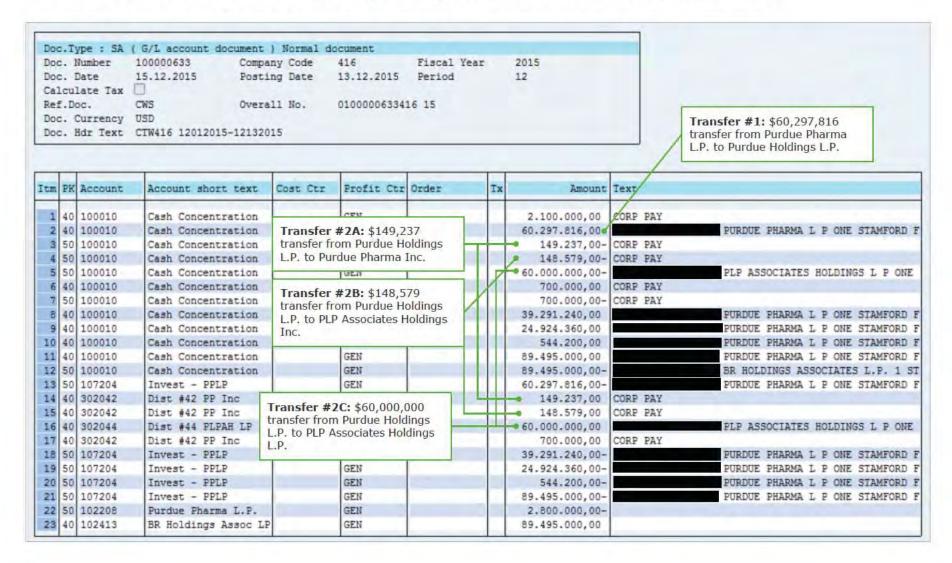

- The \$439.3 million of US Partner Net Distributions made in 2012 includes two \$6 million Cash Distributions: one to PPI and the other to PLP Associates Holdings Inc.
  - PPI, which is PPLP's general partner, paid \$6 million in dividends to the following Affiliated Entities: \$3 million to Banela Corporation, \$1.5 million to Linarite Holdings LLC and \$1.5 million to Perthlite Holdings LLC.<sup>2</sup>
  - PLP Associates Holdings Inc. paid \$6 million in dividends to the following Affiliated Entities: \$3 million to Banela Corporation, \$1.5 million to Linarite Holdings LLC and \$1.5 million to Perthlite Holdings LLC.
  - o Purdue's Non-Tax Cash Distribution Selection 9, included in the Purdue Cash Distributions Tracing Analysis section, contains an illustration of how the funds flowed from PPLP to PPI and PLP Associates Holdings Inc., which then paid dividends to Affiliated Entities.