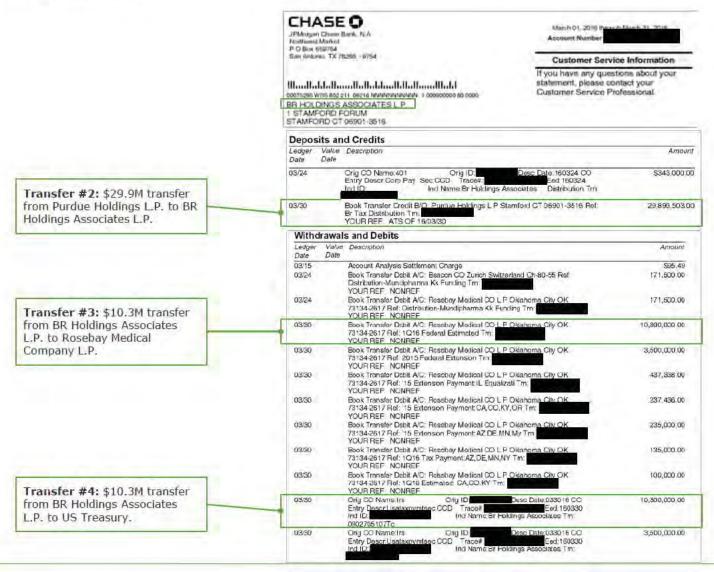

<sup>&</sup>lt;sup>2</sup> 2017 Cash Distributions do not include \$312.6 million of loans to PRA L P., all of which have since been repaid in full with interest.

<sup>&</sup>lt;sup>3</sup> Additional Non-Purdue Distribution reflects a 2010 distribution made by Millsaw Realty L.P., formerly a subsidiary of Purdue, to Beacon Company and Rosebay Medical Company L.P., apparently made at the direction of Purdue. This amount was identified in the reconciliation to the State Complaints. Refer to Exhibit G for more details regarding this reconciliation.