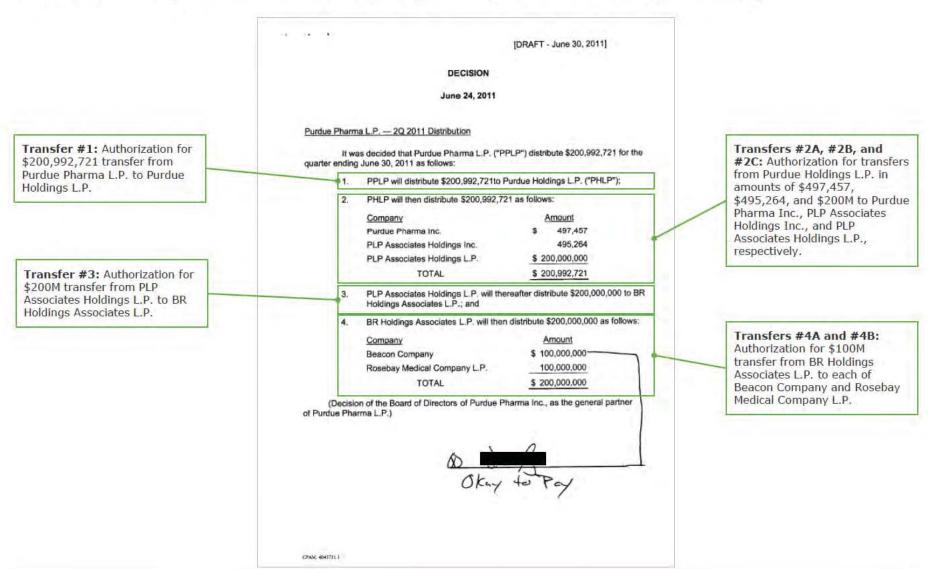

<sup>&</sup>lt;sup>2</sup> 2017 Cash Distributions do not include \$312.6 million of loans to PRA L P., all of which have since been repaid in full with interest.

<sup>&</sup>lt;sup>3</sup> Additional Non-Purdue Distribution reflects a 2010 distribution made by Millsaw Realty L.P., formerly a subsidiary of Purdue, to Beacon Company and Rosebay Medical Company L.P., apparently made at the direction of Purdue. This amount was identified in the reconciliation to the State Complaints. Refer to Exhibit G for more details regarding this reconciliation.