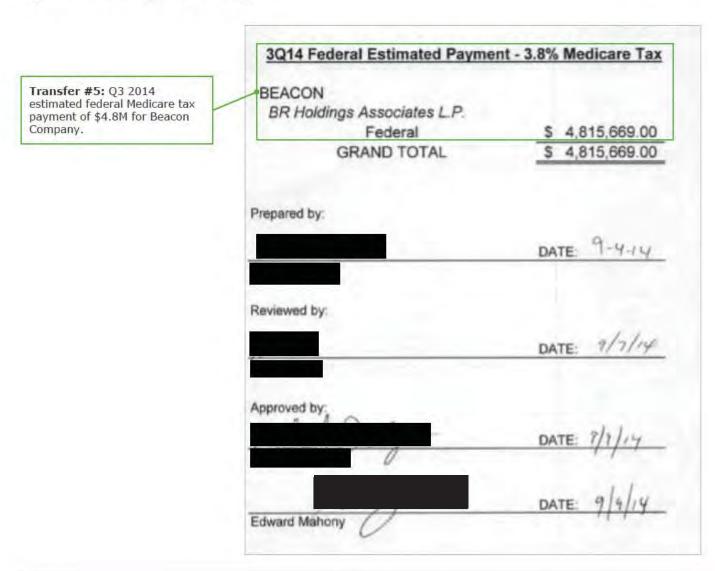

<sup>&</sup>lt;sup>2</sup> 2017 Cash Distributions do not include \$312.6 million of loans to PRA L P., all of which have since been repaid in full with interest.

<sup>&</sup>lt;sup>3</sup> Additional Non-Purdue Distribution reflects a 2010 distribution made by Millsaw Realty L.P., formerly a subsidiary of Purdue, to Beacon Company and Rosebay Medical Company L.P., apparently made at the direction of Purdue. This amount was identified in the reconciliation to the State Complaints. Refer to Exhibit G for more details regarding this reconciliation.