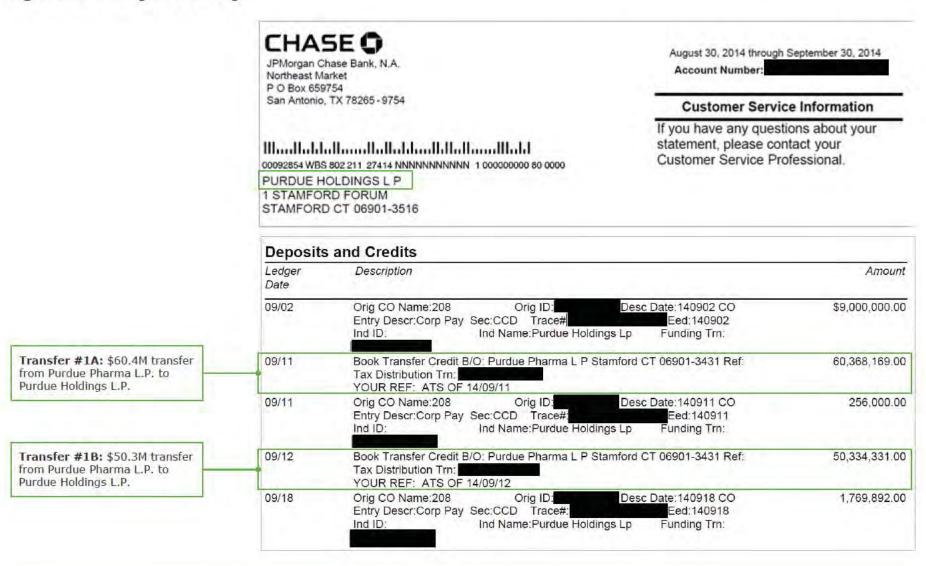

<sup>&</sup>lt;sup>2</sup> 2017 Cash Distributions do not include \$312.6 million of loans to PRA L P., all of which have since been repaid in full with interest.

<sup>&</sup>lt;sup>3</sup> Additional Non-Purdue Distribution reflects a 2010 distribution made by Millsaw Realty L.P., formerly a subsidiary of Purdue, to Beacon Company and Rosebay Medical Company L.P., apparently made at the direction of Purdue. This amount was identified in the reconciliation to the State Complaints. Refer to Exhibit G for more details regarding this reconciliation.