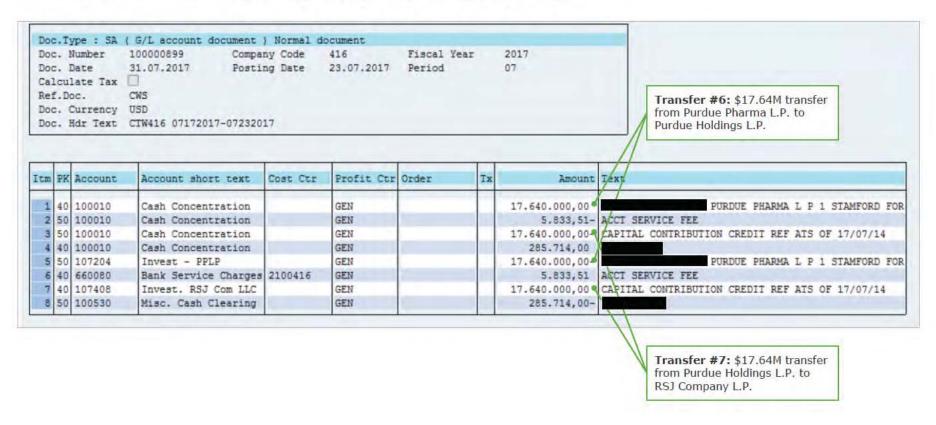

### Combined Purdue and Rhodes Cash Distributions Identified in SAP

3. As illustrated in the table below, we determined that 99.3% of the gross cash transfer amounts that are reported in Purdue's and Rhodes's Internal Distribution Analyses, which include Cash Distributions and loans made by Purdue to PRA, L.P. in 2017, match the accounts payable vendor/payee name and payment amount that are recorded in Purdue's SAP accounts payable ledger. Refer to Exhibits E and F Cash Distributions tracing analyses for Purdue and Rhodes, respectively.

- Column C We understand that the following categories of disbursements were recorded by general ledger entry instead of through the SAP accounts payable ledger system:
  - o Fractional distributions made to PPI and PLP Associates Holdings Inc. (e.g., "Sliver Distributions").
  - o A \$35 million Tax Distribution from Purdue to PRA L.P. in 2017.<sup>1</sup>
- Based on discussions with Purdue and TXP, the remaining amounts not identified in the SAP accounts
  payable ledger generally relate to small individual payments to taxing authorities, which are difficult to
  identify due to combination with other items or entries.
- Refer to Appendices D and F for SAP company codes for Purdue and Rhodes, respectively.