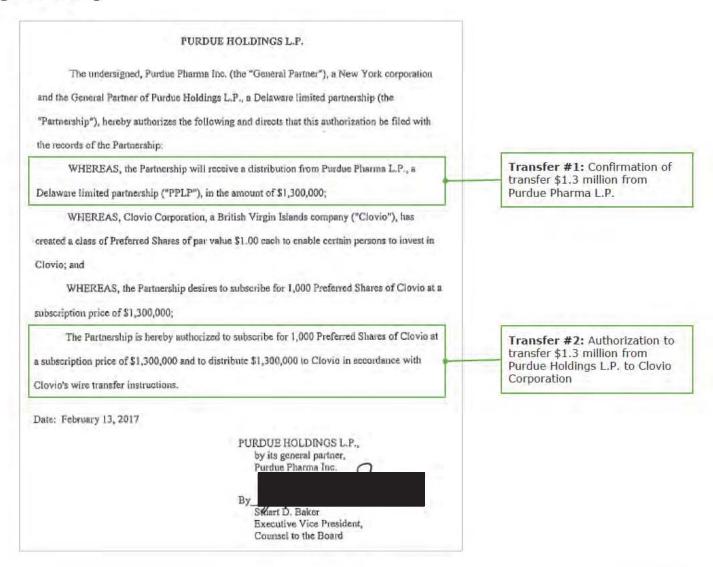

records maintained by Purdue whether Rosebay Medical Company L.P. or Beacon Company used the distributions to make tax-related payments to the appropriate taxing authorities.

#### **Alix**Partners

#### **Purdue Non-Tax Cash Distributions**

#### **Alix**Partners

# Selection 1 Purdue Ex-US Cash Distributions (2017)



- This transfer represents a cash transfer to PRA L.P. (formerly Purdue Holdings L.P.). A promissory note was subsequently issued by PRA L.P. to Purdue for this amount. As previously explained, this amount is not included in the Purdue's Cash Distributions because it was treated by Purdue as a loan. PRA L.P. transferred these funds to an Ex-US Affiliate (i.e., Clovio Corporation). The full amount of the loan has since been repaid to Purdue in full with interest.



















#### **Alix**Partners

# Selection 2 Purdue Ex-US Cash Distributions (2017)

#### Selection 2 – Ex-US Cash Distribution to Lucien Holdings S.ar.l., June 2017



- This transfer represents a cash transfer to PRA L.P. (formerly Purdue Holdings L.P.). A promissory note was subsequently issued by PRA L.P. to Purdue for this amount. As previously explained, this amount is not included in the Purdue's Cash Distributions because it was treated by Purdue as a loan. PRA L.P. transferred these funds to an Ex-US Affiliate (i.e., Lucien Holdings S.ar.I.). The full amount of the loan has since been repaid to Purdue in full with interest.

















#### **Alix**Partners

# Selection 3 Purdue Ex-US Cash Distributions (2015)























**Deposits and Credits** Ledger Description