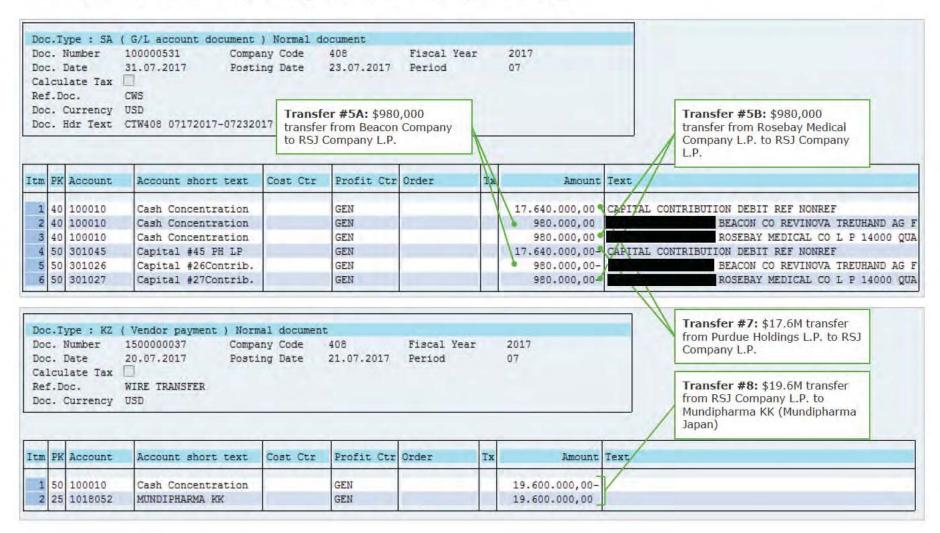

<sup>&</sup>lt;sup>2</sup> 2017 Cash Distributions do not include \$312.6 million of loans to PRA L P., all of which have since been repaid in full with interest.

<sup>&</sup>lt;sup>3</sup> Additional Non-Purdue Distribution reflects a 2010 distribution made by Millsaw Realty L.P., formerly a subsidiary of Purdue, to Beacon Company and Rosebay Medical Company L.P., apparently made at the direction of Purdue. This amount was identified in the reconciliation to the State Complaints. Refer to Exhibit G for more details regarding this reconciliation.