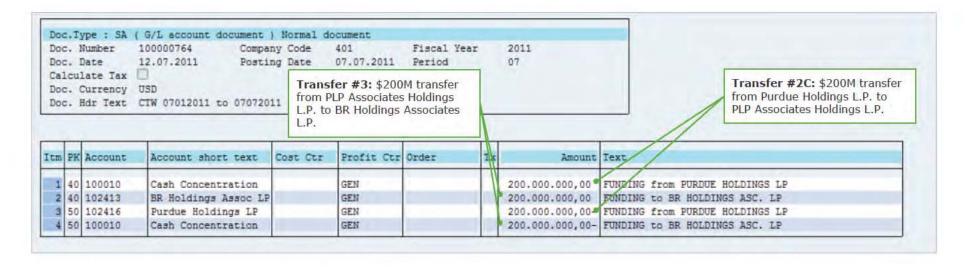

<sup>&</sup>lt;sup>2</sup> 2017 Cash Distributions do not include \$312.6 million of loans to PRA L P., all of which have since been repaid in full with interest.

<sup>&</sup>lt;sup>3</sup> Additional Non-Purdue Distribution reflects a 2010 distribution made by Millsaw Realty L.P., formerly a subsidiary of Purdue, to Beacon Company and Rosebay Medical Company L.P., apparently made at the direction of Purdue. This amount was identified in the reconciliation to the State Complaints. Refer to Exhibit G for more details regarding this reconciliation.