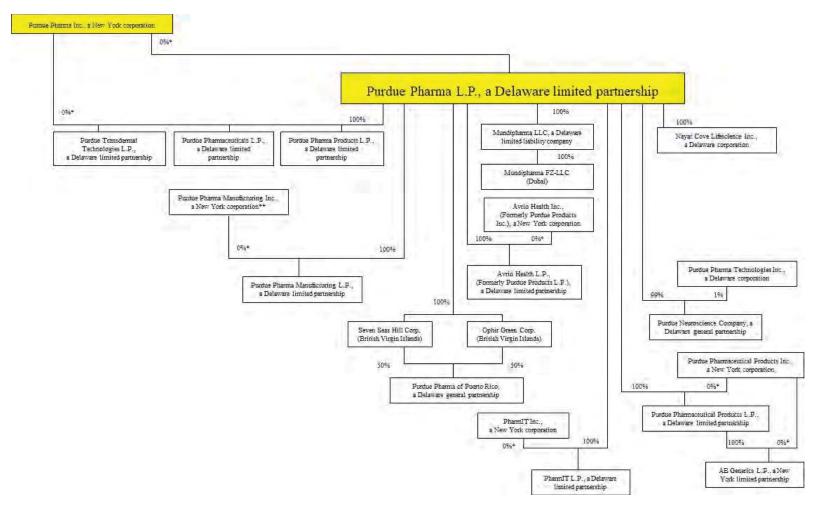

### IV. Cash Distributions Analysis

The objectives of the Cash Distributions Analysis include the following:

- 1. Identify and quantify the amount of all Cash Distributions made by Purdue and Rhodes on or after January 1, 2008 to the Affiliated Entities.<sup>1</sup>
  - The organizational structure of Purdue as of May 28, 2019 is illustrated below. This structure, which is current as of the date of this Cash Transfers of Value Report, includes Rhodes as a subsidiary of Purdue. PPLP's subsidiary entities varied over time, as did its ownership interests, with periodic internal reorganizations.
  - Refer to Appendices C and E for more detailed organizational charts for Purdue and Rhodes.

### **Table of Contents – Appendix**

| XI. Appendix                                                    | 315 |
|-----------------------------------------------------------------|-----|
| Index of Appendices                                             | 316 |
| Appendix A Detailed List of Sources Relied Upon                 | 317 |
| Appendix B List of the Sackler Family Members                   | 323 |
| Appendix C Purdue Organizational Charts and Ownership Structure | 325 |
| Appendix D Purdue Company Names and SAP Account Information     | 340 |
| Appendix E Rhodes Organizational Charts and Ownership Structure | 345 |
| Appendix F Rhodes Company Names and SAP Account Information     | 349 |
| XII. Disclaimer and Statement of Limiting Conditions            | 354 |