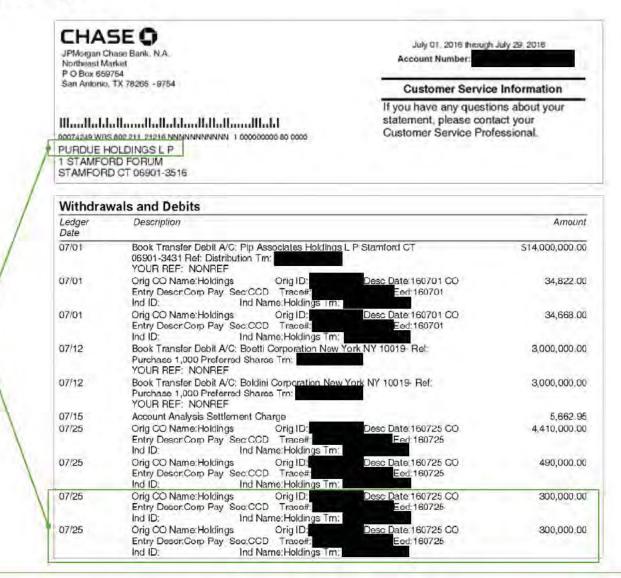

<sup>&</sup>lt;sup>2</sup> Formerly Purdue Holdings L.P.

purposes of tax payments, and approximately \$1.5 billion was invested into IACs that are jointly owned by Side A and Side B.<sup>3</sup> The remaining distributions, which totaled approximately \$4.1 billion, ultimately flowed to separate trusts for the benefit of Side A and Side B of the Sackler family, respectively (i.e., approximately \$2 billion was ultimately distributed to trusts for the benefit of Side B). A substantial amount of additional, more granular data about these distributions, including breakdowns by year and information about the entities and tax authorities that received such transfers, can be found in the AlixPartners report.

- Cash Distributions generally flowed up from Purdue or Rhodes according to their ownership interests and then to the ultimate recipient entity. For example, Purdue's Cash Distributions generally flowed up from Purdue to and through PRA L.P. (which was formerly Purdue Holdings L.P.), and were either invested in IACs, or continued to flow up through other holding companies to trusts established for the benefit of the Sackler Family members or to taxing authorities.