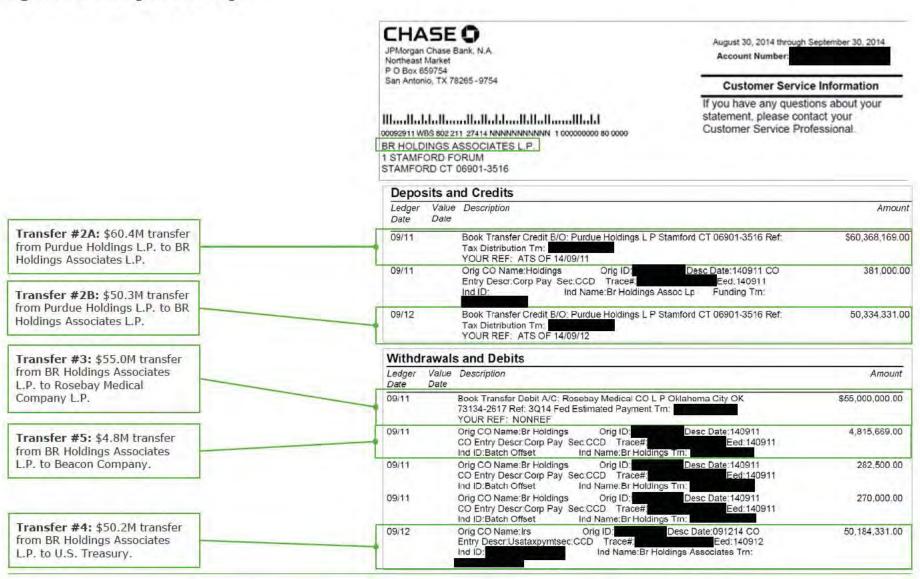

<sup>&</sup>lt;sup>2</sup> 2017 Cash Distributions do not include \$312.6 million of loans to PRA L P., all of which have since been repaid in full with interest.

<sup>&</sup>lt;sup>3</sup> Additional Non-Purdue Distribution reflects a 2010 distribution made by Millsaw Realty L.P., formerly a subsidiary of Purdue, to Beacon Company and Rosebay Medical Company L.P., apparently made at the direction of Purdue. This amount was identified in the reconciliation to the State Complaints. Refer to Exhibit G for more details regarding this reconciliation.