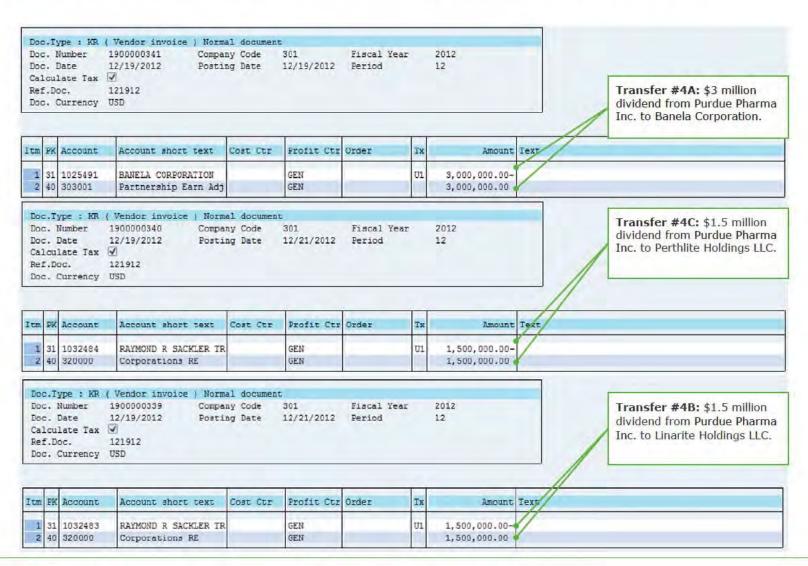

- The \$439.3 million of US Partner Net Distributions made in 2012 includes two \$6 million Cash Distributions: one to PPI and the other to PLP Associates Holdings Inc.
  - PPI, which is PPLP's general partner, paid \$6 million in dividends to the following Affiliated Entities: \$3 million to Banela Corporation, \$1.5 million to Linarite Holdings LLC and \$1.5 million to Perthlite Holdings LLC.<sup>2</sup>
  - PLP Associates Holdings Inc. paid \$6 million in dividends to the following Affiliated Entities: \$3 million to Banela Corporation, \$1.5 million to Linarite Holdings LLC and \$1.5 million to Perthlite Holdings LLC.
  - o Purdue's Non-Tax Cash Distribution Selection 9, included in the Purdue Cash Distributions Tracing Analysis section, contains an illustration of how the funds flowed from PPLP to PPI and PLP Associates Holdings Inc., which then paid dividends to Affiliated Entities.