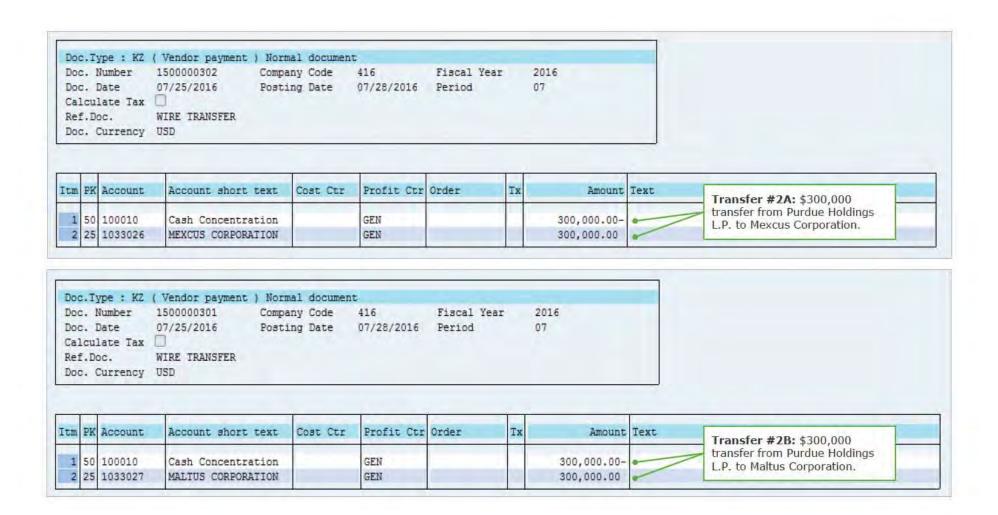

- The \$439.3 million of US Partner Net Distributions made in 2012 includes two \$6 million Cash Distributions: one to PPI and the other to PLP Associates Holdings Inc.
  - PPI, which is PPLP's general partner, paid \$6 million in dividends to the following Affiliated Entities: \$3 million to Banela Corporation, \$1.5 million to Linarite Holdings LLC and \$1.5 million to Perthlite Holdings LLC.<sup>2</sup>
  - PLP Associates Holdings Inc. paid \$6 million in dividends to the following Affiliated Entities: \$3 million to Banela Corporation, \$1.5 million to Linarite Holdings LLC and \$1.5 million to Perthlite Holdings LLC.
  - o Purdue's Non-Tax Cash Distribution Selection 9, included in the Purdue Cash Distributions Tracing Analysis section, contains an illustration of how the funds flowed from PPLP to PPI and PLP Associates Holdings Inc., which then paid dividends to Affiliated Entities.