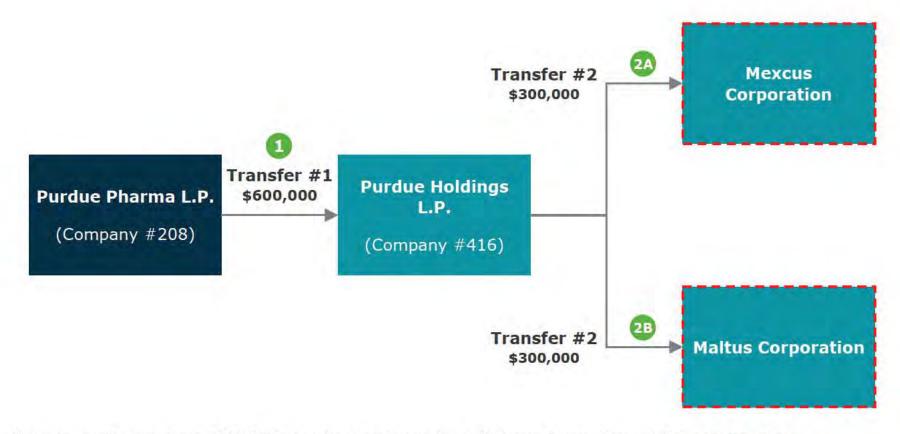

- The \$439.3 million of US Partner Net Distributions made in 2012 includes two \$6 million Cash Distributions: one to PPI and the other to PLP Associates Holdings Inc.
  - PPI, which is PPLP's general partner, paid \$6 million in dividends to the following Affiliated Entities: \$3 million to Banela Corporation, \$1.5 million to Linarite Holdings LLC and \$1.5 million to Perthlite Holdings LLC.<sup>2</sup>
  - PLP Associates Holdings Inc. paid \$6 million in dividends to the following Affiliated Entities: \$3 million to Banela Corporation, \$1.5 million to Linarite Holdings LLC and \$1.5 million to Perthlite Holdings LLC.
  - o Purdue's Non-Tax Cash Distribution Selection 9, included in the Purdue Cash Distributions Tracing Analysis section, contains an illustration of how the funds flowed from PPLP to PPI and PLP Associates Holdings Inc., which then paid dividends to Affiliated Entities.