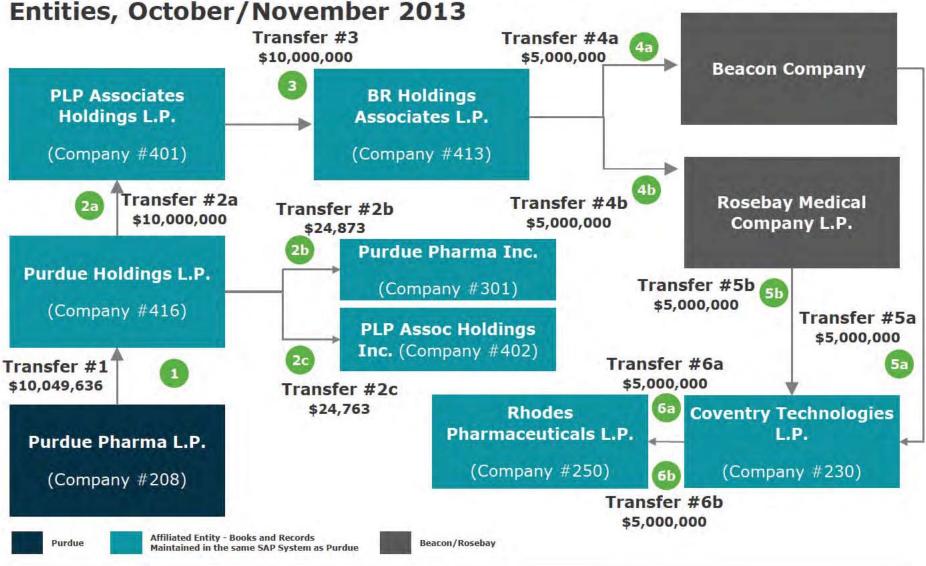

<sup>&</sup>lt;sup>2</sup> 2017 Cash Distributions do not include \$312.6 million of loans to PRA L P., all of which have since been repaid in full with interest.

<sup>&</sup>lt;sup>3</sup> Additional Non-Purdue Distribution reflects a 2010 distribution made by Millsaw Realty L.P., formerly a subsidiary of Purdue, to Beacon Company and Rosebay Medical Company L.P., apparently made at the direction of Purdue. This amount was identified in the reconciliation to the State Complaints. Refer to Exhibit G for more details regarding this reconciliation.

- The \$439.3 million of US Partner Net Distributions made in 2012 includes two \$6 million Cash Distributions: one to PPI and the other to PLP Associates Holdings Inc.
  - PPI, which is PPLP's general partner, paid \$6 million in dividends to the following Affiliated Entities: \$3 million to Banela Corporation, \$1.5 million to Linarite Holdings LLC and \$1.5 million to Perthlite Holdings LLC.<sup>2</sup>
  - PLP Associates Holdings Inc. paid \$6 million in dividends to the following Affiliated Entities: \$3 million to Banela Corporation, \$1.5 million to Linarite Holdings LLC and \$1.5 million to Perthlite Holdings LLC.
  - o Purdue's Non-Tax Cash Distribution Selection 9, included in the Purdue Cash Distributions Tracing Analysis section, contains an illustration of how the funds flowed from PPLP to PPI and PLP Associates Holdings Inc., which then paid dividends to Affiliated Entities.