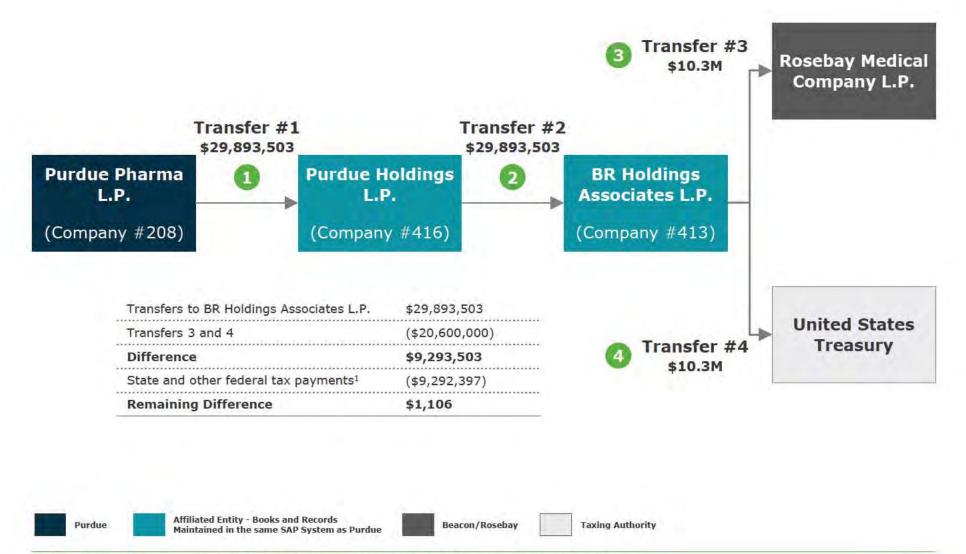

<sup>&</sup>lt;sup>2</sup> 2017 Cash Distributions do not include \$312.6 million of loans to PRA L P., all of which have since been repaid in full with interest.

<sup>&</sup>lt;sup>3</sup> Additional Non-Purdue Distribution reflects a 2010 distribution made by Millsaw Realty L.P., formerly a subsidiary of Purdue, to Beacon Company and Rosebay Medical Company L.P., apparently made at the direction of Purdue. This amount was identified in the reconciliation to the State Complaints. Refer to Exhibit G for more details regarding this reconciliation.