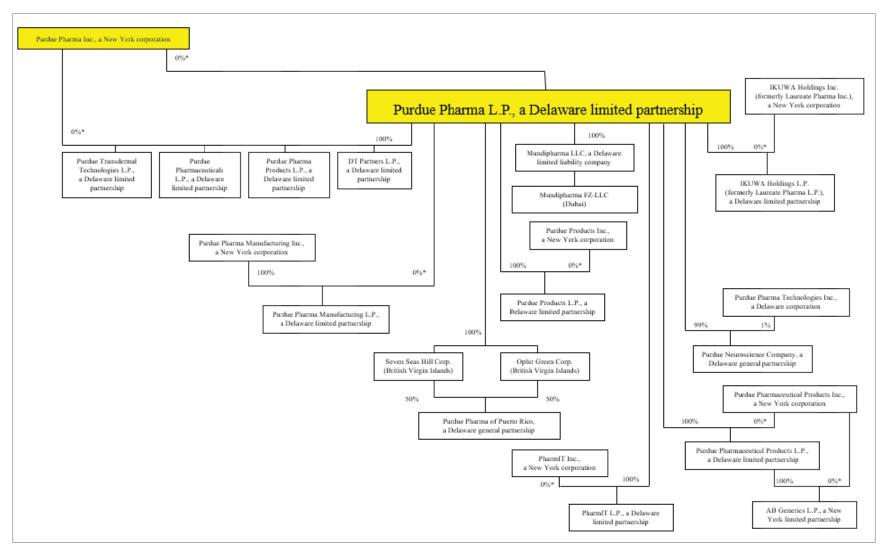

### IV. Cash Distributions Analysis

The objectives of the Cash Distributions Analysis include the following:

- 1. Identify and quantify the amount of all Cash Distributions made by Purdue and Rhodes on or after January 1, 2008 to the Affiliated Entities.<sup>1</sup>
  - The organizational structure of Purdue as of May 28, 2019 is illustrated below. This structure, which is current as of the date of this Cash Transfers of Value Report, includes Rhodes as a subsidiary of Purdue. PPLP's subsidiary entities varied over time, as did its ownership interests, with periodic internal reorganizations.
  - Refer to Appendices C and E for more detailed organizational charts for Purdue and Rhodes.