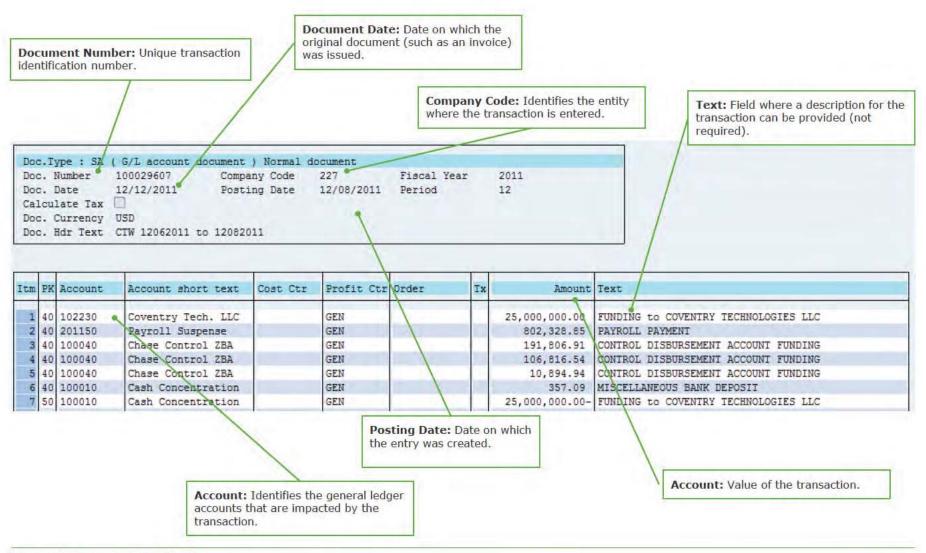

### Combined Purdue and Rhodes Cash Distributions Identified in SAP

3. As illustrated in the table below, we determined that 99.3% of the gross cash transfer amounts that are reported in Purdue's and Rhodes's Internal Distribution Analyses, which include Cash Distributions and loans made by Purdue to PRA, L.P. in 2017, match the accounts payable vendor/payee name and payment amount that are recorded in Purdue's SAP accounts payable ledger. Refer to Exhibits E and F Cash Distributions tracing analyses for Purdue and Rhodes, respectively.

|       | Α                                                                                               |                                 |                                                                         |                          |                                        |                                                               | В                                                                | С                                                          | A / (B-C) = D                       |
|-------|-------------------------------------------------------------------------------------------------|---------------------------------|-------------------------------------------------------------------------|--------------------------|----------------------------------------|---------------------------------------------------------------|------------------------------------------------------------------|------------------------------------------------------------|-------------------------------------|
|       |                                                                                                 | Purdue and Rho                  | odes Distributions I                                                    | dentified in Accoເ       | ints Payable for A                     | mount and Payee                                               | (dollars in '000s)                                               |                                                            |                                     |
| Year  | Cash Transfers to<br>Affiliated Entities /<br>Subsidiaries<br>Identified in<br>Accounts Payable | Total Net Cash<br>Distributions | Cash Transfers<br>Identified in Accounts<br>Payable Related to<br>Loans | Accrued<br>Distributions | Contributions From<br>Purdue to Rhodes | Contributions From<br>Purdue Holdings L.P.<br>and Tax Refunds | Gross Cash Transfers to<br>Affiliated Entities /<br>Subsidiaries | Cash Distributions<br>Not Paid Through<br>Accounts Payable | % Identified in<br>Accounts Payable |
| 2008  | \$ 1,382,839                                                                                    | \$ 1,377,330                    | \$ -                                                                    | \$ -                     | \$ 1,500                               | \$ 8,879                                                      | \$ 1,387,709                                                     | \$ -                                                       | 99.6%                               |
| 2009  | 1,707,938                                                                                       | 1,710,943                       | -                                                                       | -                        | 19,301                                 | 3,424                                                         | 1,733,668                                                        | -                                                          | 98.5%                               |
| 2010  | 1,629,269                                                                                       | 1,626,181                       | -                                                                       | -                        | 14,200                                 | 2,341                                                         | 1,642,722                                                        | -                                                          | 99.2%                               |
| 2011  | 1,262,969                                                                                       | 1,231,153                       | -                                                                       | -                        | 20,000                                 | 34,095                                                        | 1,285,248                                                        | 5,608                                                      | 98.7%                               |
| 2012  | 1,068,617                                                                                       | 999,003                         | -                                                                       | -                        | 39,000                                 | 35,846                                                        | 1,073,849                                                        | 4,553                                                      | 99.9%                               |
| 2013  | 957,667                                                                                         | 922,981                         | -                                                                       | -                        | 20,000                                 | 20,236                                                        | 963,217                                                          | 4,633                                                      | 99.9%                               |
| 2014  | 867,670                                                                                         | 832,059                         | -                                                                       | -                        | 10,000                                 | 35,486                                                        | 877,545                                                          | 3,042                                                      | 99.2%                               |
| 2015  | 913,081                                                                                         | 803,245                         | -                                                                       | 107,000                  | -                                      | 7,413                                                         | 917,658                                                          | 3,340                                                      | 99.9%                               |
| 2016  | 568,451                                                                                         | 656,904                         | -                                                                       | (107,000)                | -                                      | 23,712                                                        | 573,616                                                          | 1,607                                                      | 99.4%                               |
| 2017  | 397,648                                                                                         | 186,880                         | 246,739                                                                 | -                        | -                                      | -                                                             | 433,619                                                          | 35,763                                                     | 99.9%                               |
| Total | \$ 10,756,149                                                                                   | \$ 10,346,679                   | \$ 246,739                                                              | \$ -                     | \$ 124,001                             | \$ 171,432                                                    | \$ 10,888,851                                                    | \$ 58,546                                                  | 99.3%                               |

- Column C We understand that the following categories of disbursements were recorded by general ledger entry instead of through the SAP accounts payable ledger system:
  - o Fractional distributions made to PPI and PLP Associates Holdings Inc. (e.g., "Sliver Distributions").
  - o A \$35 million Tax Distribution from Purdue to PRA L.P. in 2017.<sup>1</sup>
- Based on discussions with Purdue and TXP, the remaining amounts not identified in the SAP accounts
  payable ledger generally relate to small individual payments to taxing authorities, which are difficult to
  identify due to combination with other items or entries.
- Refer to Appendices D and F for SAP company codes for Purdue and Rhodes, respectively.