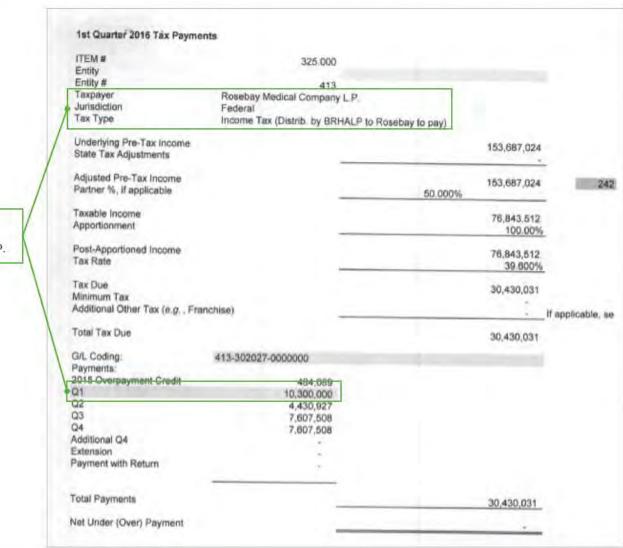

<sup>&</sup>lt;sup>2</sup> 2017 Cash Distributions do not include \$312.6 million of loans to PRA L P., all of which have since been repaid in full with interest.

<sup>&</sup>lt;sup>3</sup> Additional Non-Purdue Distribution reflects a 2010 distribution made by Millsaw Realty L.P., formerly a subsidiary of Purdue, to Beacon Company and Rosebay Medical Company L.P., apparently made at the direction of Purdue. This amount was identified in the reconciliation to the State Complaints. Refer to Exhibit G for more details regarding this reconciliation.