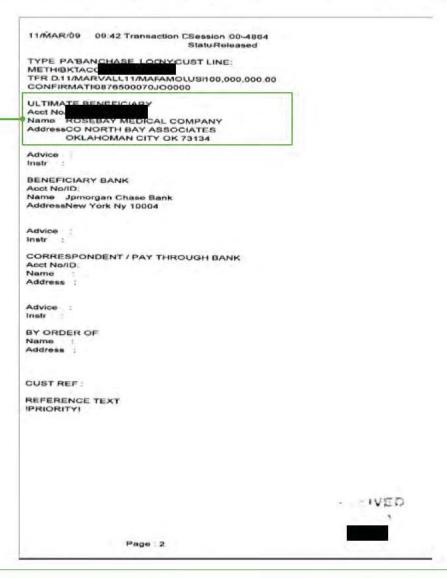

<sup>&</sup>lt;sup>2</sup> 2017 Cash Distributions do not include \$312.6 million of loans to PRA L P., all of which have since been repaid in full with interest.

<sup>&</sup>lt;sup>3</sup> Additional Non-Purdue Distribution reflects a 2010 distribution made by Millsaw Realty L.P., formerly a subsidiary of Purdue, to Beacon Company and Rosebay Medical Company L.P., apparently made at the direction of Purdue. This amount was identified in the reconciliation to the State Complaints. Refer to Exhibit G for more details regarding this reconciliation.