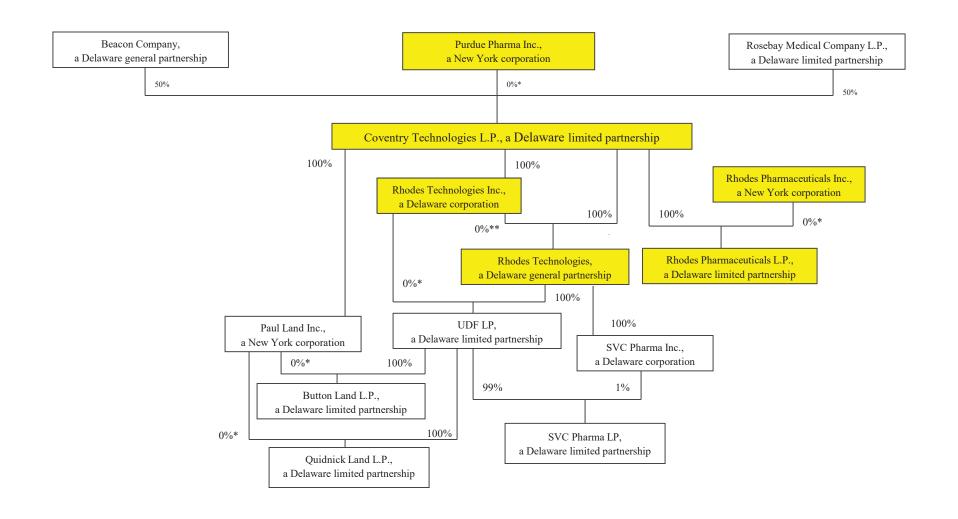

<sup>&</sup>lt;sup>2</sup> 2017 Cash Distributions do not include \$312.6 million of loans to PRA L P., all of which have since been repaid in full with interest.

<sup>&</sup>lt;sup>3</sup> Additional Non-Purdue Distribution reflects a 2010 distribution made by Millsaw Realty L.P., formerly a subsidiary of Purdue, to Beacon Company and Rosebay Medical Company L.P., apparently made at the direction of Purdue. This amount was identified in the reconciliation to the State Complaints. Refer to Exhibit G for more details regarding this reconciliation.