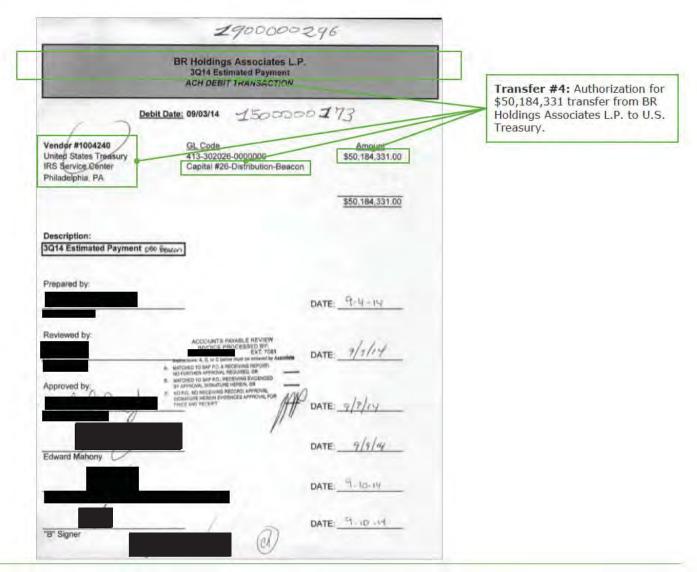

<sup>&</sup>lt;sup>2</sup> 2017 Cash Distributions do not include \$312.6 million of loans to PRA L P., all of which have since been repaid in full with interest.

<sup>&</sup>lt;sup>3</sup> Additional Non-Purdue Distribution reflects a 2010 distribution made by Millsaw Realty L.P., formerly a subsidiary of Purdue, to Beacon Company and Rosebay Medical Company L.P., apparently made at the direction of Purdue. This amount was identified in the reconciliation to the State Complaints. Refer to Exhibit G for more details regarding this reconciliation.