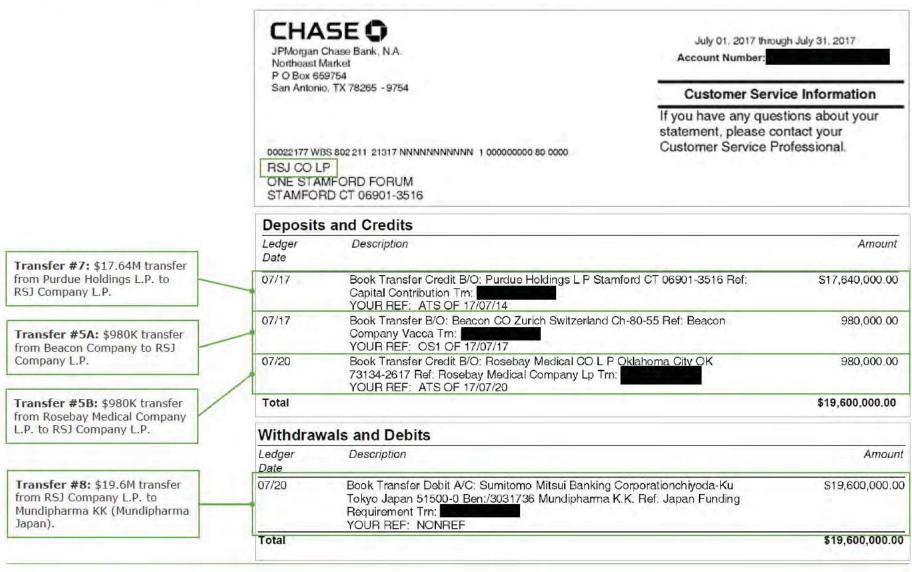

<sup>&</sup>lt;sup>2</sup> 2017 Cash Distributions do not include \$312.6 million of loans to PRA L P., all of which have since been repaid in full with interest.

<sup>&</sup>lt;sup>3</sup> Additional Non-Purdue Distribution reflects a 2010 distribution made by Millsaw Realty L.P., formerly a subsidiary of Purdue, to Beacon Company and Rosebay Medical Company L.P., apparently made at the direction of Purdue. This amount was identified in the reconciliation to the State Complaints. Refer to Exhibit G for more details regarding this reconciliation.