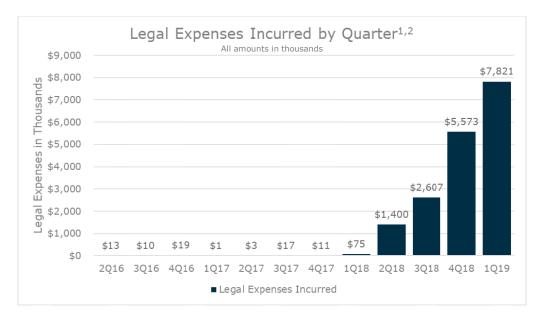

# Executive Summary – Legal Expenses Incurred on Behalf of the Sackler Family Members

Since January 1, 2008 forward, Purdue had a corporate indemnity policy (the "Corporate Indemnity Policy") whereby Purdue agreed to pay legal expenses for Purdue's Directors, Officers and other Named Agents (as defined in the policy) when those expenses were related to actions taken in an official capacity.

- Total legal expenses incurred by Purdue on behalf of the Sackler Family members pursuant to the Corporate Indemnity Policy on or after January 1, 2008 were \$17.6 million.
- Purdue ceased payments on behalf of the Sackler Family members for legal services performed after February 28, 2019.

<sup>&</sup>lt;sup>1</sup> No indemnity payments were identified prior to 2016, and Purdue's Legal Department is not aware of any indemnification requests pursuant to this pol cy arising prior to January 1, 2016. We have relied on the Purdue Legal Department's representation that these expenses related to legal services performed on behalf of the Sackler Family members and that Purdue has pa d pursuant to the Corporate Indemnity Policy.