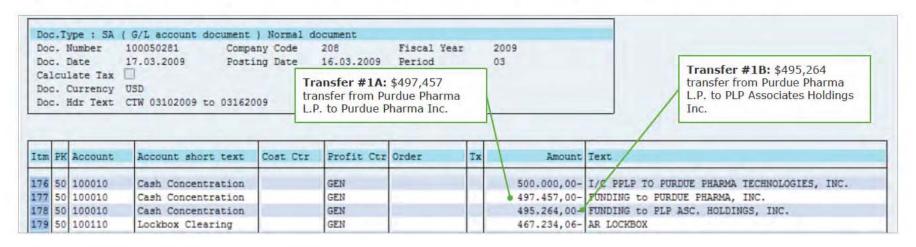

- The \$439.3 million of US Partner Net Distributions made in 2012 includes two \$6 million Cash Distributions: one to PPI and the other to PLP Associates Holdings Inc.
  - PPI, which is PPLP's general partner, paid \$6 million in dividends to the following Affiliated Entities: \$3 million to Banela Corporation, \$1.5 million to Linarite Holdings LLC and \$1.5 million to Perthlite Holdings LLC.<sup>2</sup>
  - PLP Associates Holdings Inc. paid \$6 million in dividends to the following Affiliated Entities: \$3 million to Banela Corporation, \$1.5 million to Linarite Holdings LLC and \$1.5 million to Perthlite Holdings LLC.
  - o Purdue's Non-Tax Cash Distribution Selection 9, included in the Purdue Cash Distributions Tracing Analysis section, contains an illustration of how the funds flowed from PPLP to PPI and PLP Associates Holdings Inc., which then paid dividends to Affiliated Entities.