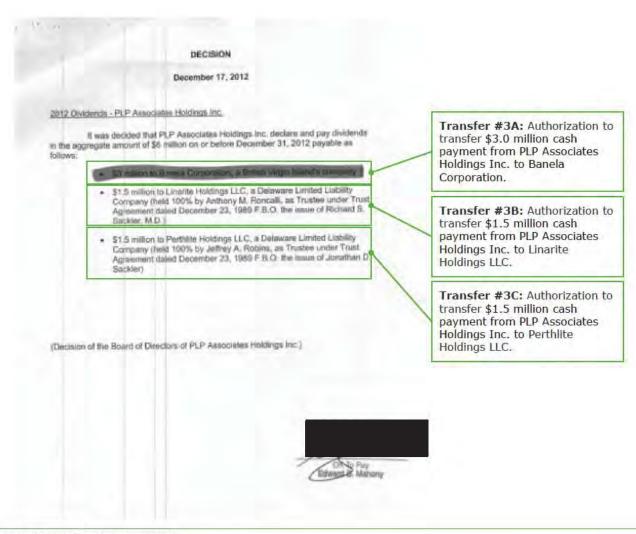

- The \$439.3 million of US Partner Net Distributions made in 2012 includes two \$6 million Cash Distributions: one to PPI and the other to PLP Associates Holdings Inc.
  - PPI, which is PPLP's general partner, paid \$6 million in dividends to the following Affiliated Entities: \$3 million to Banela Corporation, \$1.5 million to Linarite Holdings LLC and \$1.5 million to Perthlite Holdings LLC.<sup>2</sup>
  - PLP Associates Holdings Inc. paid \$6 million in dividends to the following Affiliated Entities: \$3 million to Banela Corporation, \$1.5 million to Linarite Holdings LLC and \$1.5 million to Perthlite Holdings LLC.
  - o Purdue's Non-Tax Cash Distribution Selection 9, included in the Purdue Cash Distributions Tracing Analysis section, contains an illustration of how the funds flowed from PPLP to PPI and PLP Associates Holdings Inc., which then paid dividends to Affiliated Entities.

<sup>2</sup> While our Cash Transfers of Value Analysis related to PPI is ongoing, the only cash dividends pa d by PPI during the period January 1, 2008 through September 30, 2019 that we have identified to date were \$6 million of payments made in 2012.