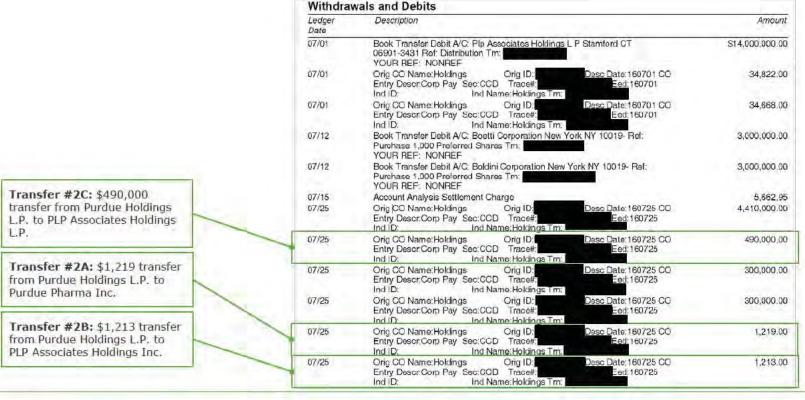

- The \$439.3 million of US Partner Net Distributions made in 2012 includes two \$6 million Cash Distributions: one to PPI and the other to PLP Associates Holdings Inc.
  - PPI, which is PPLP's general partner, paid \$6 million in dividends to the following Affiliated Entities: \$3 million to Banela Corporation, \$1.5 million to Linarite Holdings LLC and \$1.5 million to Perthlite Holdings LLC.<sup>2</sup>
  - PLP Associates Holdings Inc. paid \$6 million in dividends to the following Affiliated Entities: \$3 million to Banela Corporation, \$1.5 million to Linarite Holdings LLC and \$1.5 million to Perthlite Holdings LLC.
  - o Purdue's Non-Tax Cash Distribution Selection 9, included in the Purdue Cash Distributions Tracing Analysis section, contains an illustration of how the funds flowed from PPLP to PPI and PLP Associates Holdings Inc., which then paid dividends to Affiliated Entities.