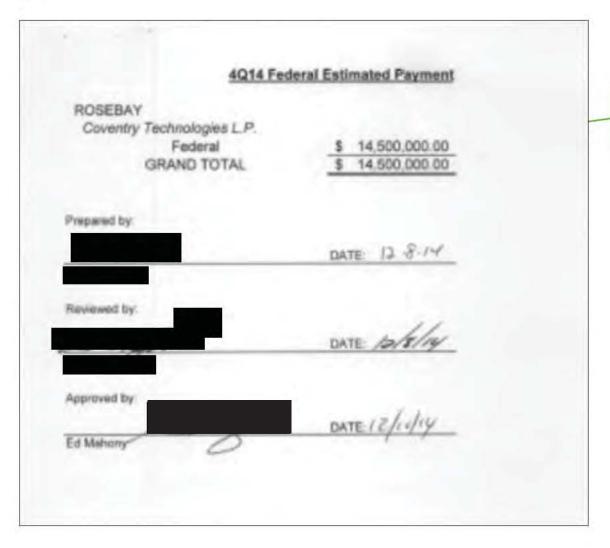

<sup>&</sup>lt;sup>2</sup> 2017 Cash Distributions do not include \$312.6 million of loans to PRA L P., all of which have since been repaid in full with interest.

<sup>&</sup>lt;sup>3</sup> Additional Non-Purdue Distribution reflects a 2010 distribution made by Millsaw Realty L.P., formerly a subsidiary of Purdue, to Beacon Company and Rosebay Medical Company L.P., apparently made at the direction of Purdue. This amount was identified in the reconciliation to the State Complaints. Refer to Exhibit G for more details regarding this reconciliation.