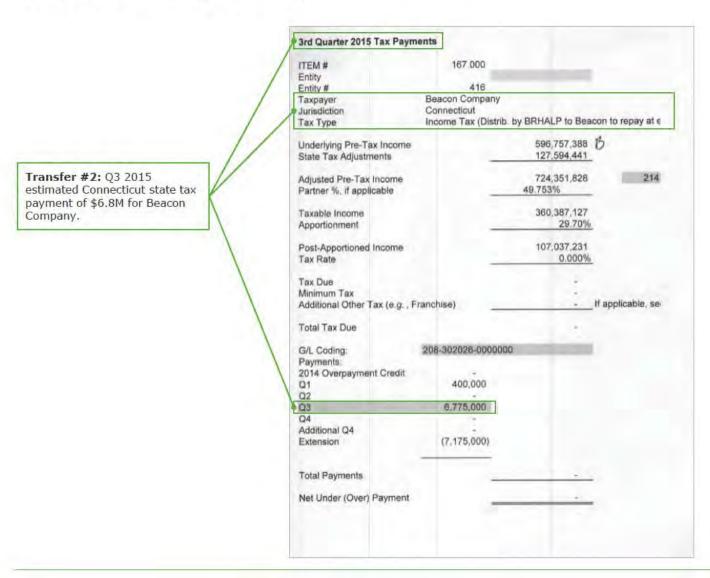

<sup>&</sup>lt;sup>2</sup> 2017 Cash Distributions do not include \$312.6 million of loans to PRA L P., all of which have since been repaid in full with interest.

<sup>&</sup>lt;sup>3</sup> Additional Non-Purdue Distribution reflects a 2010 distribution made by Millsaw Realty L.P., formerly a subsidiary of Purdue, to Beacon Company and Rosebay Medical Company L.P., apparently made at the direction of Purdue. This amount was identified in the reconciliation to the State Complaints. Refer to Exhibit G for more details regarding this reconciliation.