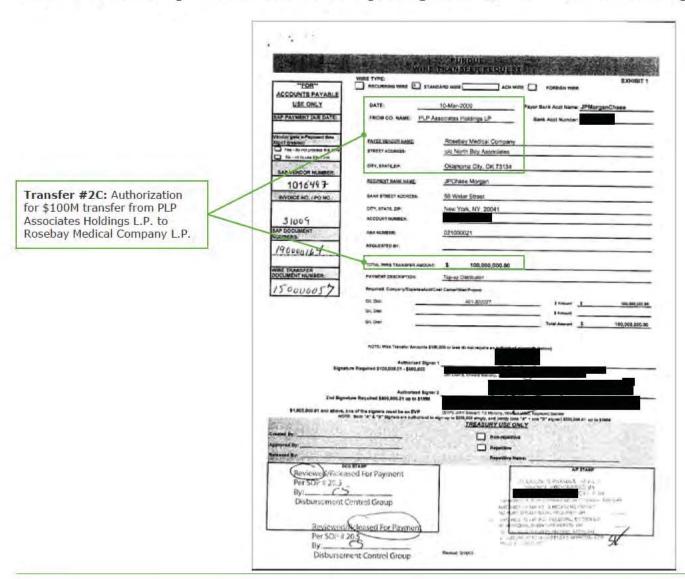

<sup>&</sup>lt;sup>2</sup> 2017 Cash Distributions do not include \$312.6 million of loans to PRA L P., all of which have since been repaid in full with interest.

<sup>&</sup>lt;sup>3</sup> Additional Non-Purdue Distribution reflects a 2010 distribution made by Millsaw Realty L.P., formerly a subsidiary of Purdue, to Beacon Company and Rosebay Medical Company L.P., apparently made at the direction of Purdue. This amount was identified in the reconciliation to the State Complaints. Refer to Exhibit G for more details regarding this reconciliation.