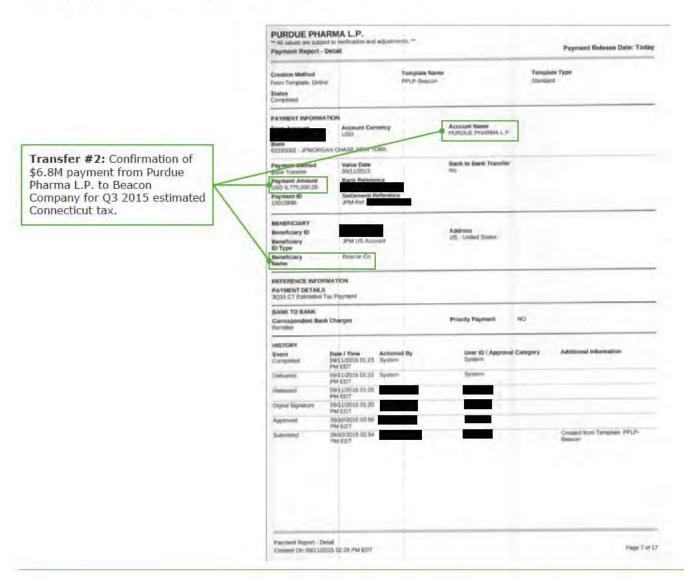

<sup>&</sup>lt;sup>2</sup> 2017 Cash Distributions do not include \$312.6 million of loans to PRA L P., all of which have since been repaid in full with interest.

<sup>&</sup>lt;sup>3</sup> Additional Non-Purdue Distribution reflects a 2010 distribution made by Millsaw Realty L.P., formerly a subsidiary of Purdue, to Beacon Company and Rosebay Medical Company L.P., apparently made at the direction of Purdue. This amount was identified in the reconciliation to the State Complaints. Refer to Exhibit G for more details regarding this reconciliation.