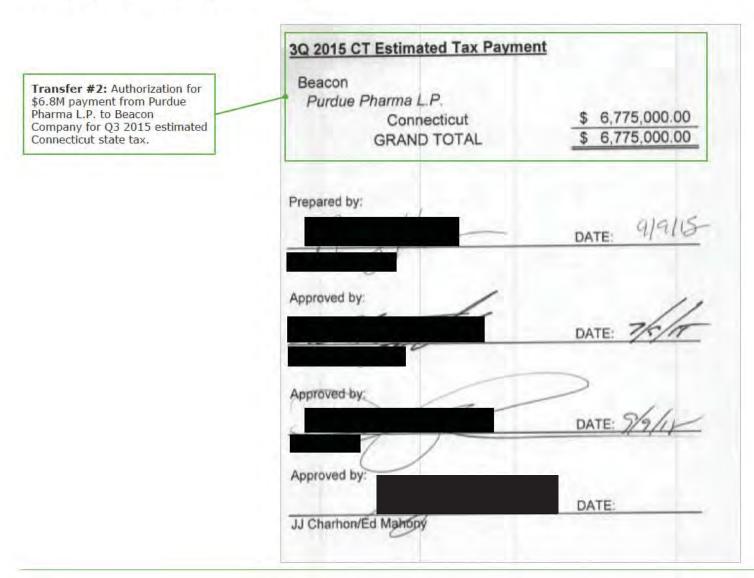

<sup>&</sup>lt;sup>2</sup> 2017 Cash Distributions do not include \$312.6 million of loans to PRA L P., all of which have since been repaid in full with interest.

<sup>&</sup>lt;sup>3</sup> Additional Non-Purdue Distribution reflects a 2010 distribution made by Millsaw Realty L.P., formerly a subsidiary of Purdue, to Beacon Company and Rosebay Medical Company L.P., apparently made at the direction of Purdue. This amount was identified in the reconciliation to the State Complaints. Refer to Exhibit G for more details regarding this reconciliation.