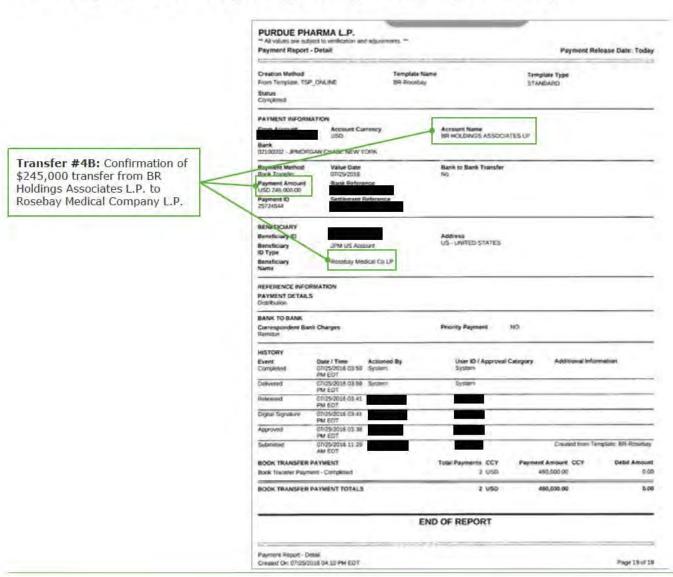

<sup>&</sup>lt;sup>2</sup> 2017 Cash Distributions do not include \$312.6 million of loans to PRA L P., all of which have since been repaid in full with interest.

<sup>&</sup>lt;sup>3</sup> Additional Non-Purdue Distribution reflects a 2010 distribution made by Millsaw Realty L.P., formerly a subsidiary of Purdue, to Beacon Company and Rosebay Medical Company L.P., apparently made at the direction of Purdue. This amount was identified in the reconciliation to the State Complaints. Refer to Exhibit G for more details regarding this reconciliation.