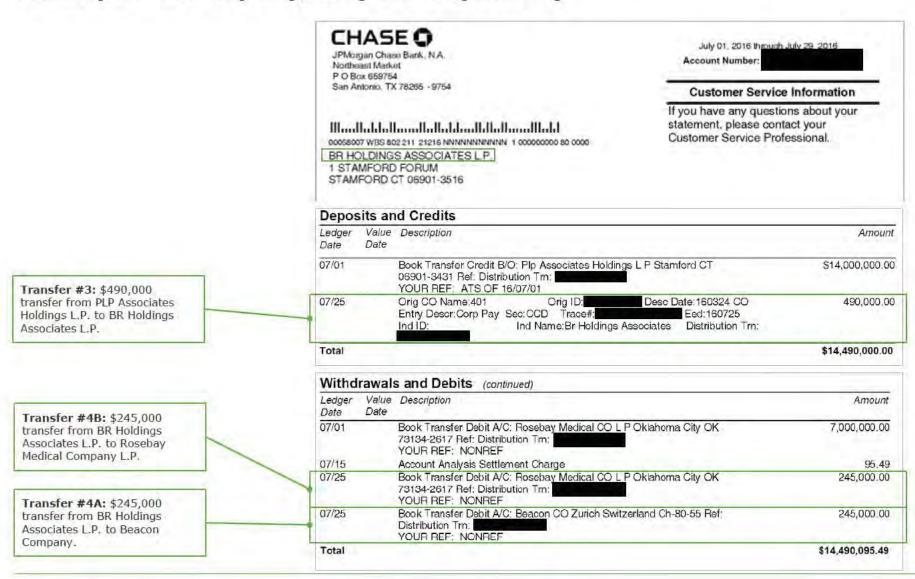

<sup>&</sup>lt;sup>2</sup> 2017 Cash Distributions do not include \$312.6 million of loans to PRA L P., all of which have since been repaid in full with interest.

<sup>&</sup>lt;sup>3</sup> Additional Non-Purdue Distribution reflects a 2010 distribution made by Millsaw Realty L.P., formerly a subsidiary of Purdue, to Beacon Company and Rosebay Medical Company L.P., apparently made at the direction of Purdue. This amount was identified in the reconciliation to the State Complaints. Refer to Exhibit G for more details regarding this reconciliation.