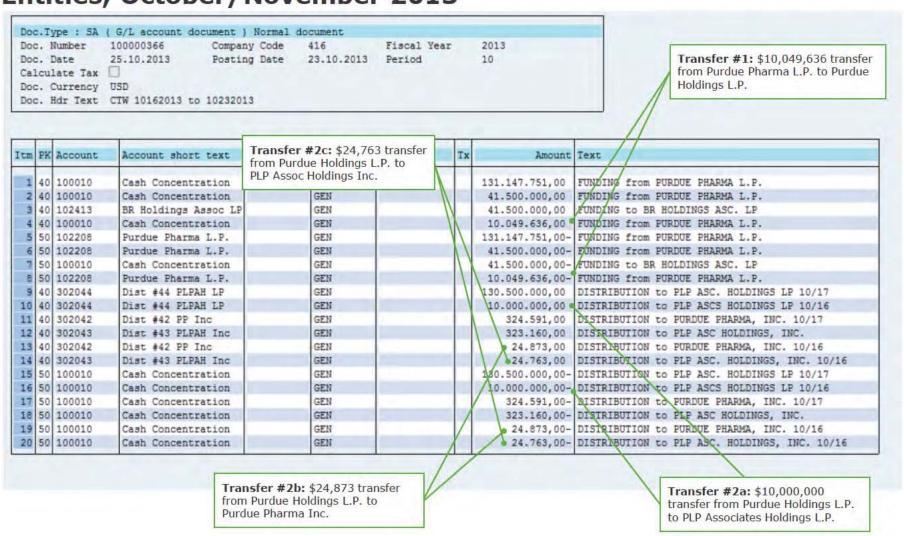

<sup>&</sup>lt;sup>2</sup> 2017 Cash Distributions do not include \$312.6 million of loans to PRA L P., all of which have since been repaid in full with interest.

<sup>&</sup>lt;sup>3</sup> Additional Non-Purdue Distribution reflects a 2010 distribution made by Millsaw Realty L.P., formerly a subsidiary of Purdue, to Beacon Company and Rosebay Medical Company L.P., apparently made at the direction of Purdue. This amount was identified in the reconciliation to the State Complaints. Refer to Exhibit G for more details regarding this reconciliation.

- The \$439.3 million of US Partner Net Distributions made in 2012 includes two \$6 million Cash Distributions: one to PPI and the other to PLP Associates Holdings Inc.
  - PPI, which is PPLP's general partner, paid \$6 million in dividends to the following Affiliated Entities: \$3 million to Banela Corporation, \$1.5 million to Linarite Holdings LLC and \$1.5 million to Perthlite Holdings LLC.<sup>2</sup>
  - PLP Associates Holdings Inc. paid \$6 million in dividends to the following Affiliated Entities: \$3 million to Banela Corporation, \$1.5 million to Linarite Holdings LLC and \$1.5 million to Perthlite Holdings LLC.
  - o Purdue's Non-Tax Cash Distribution Selection 9, included in the Purdue Cash Distributions Tracing Analysis section, contains an illustration of how the funds flowed from PPLP to PPI and PLP Associates Holdings Inc., which then paid dividends to Affiliated Entities.