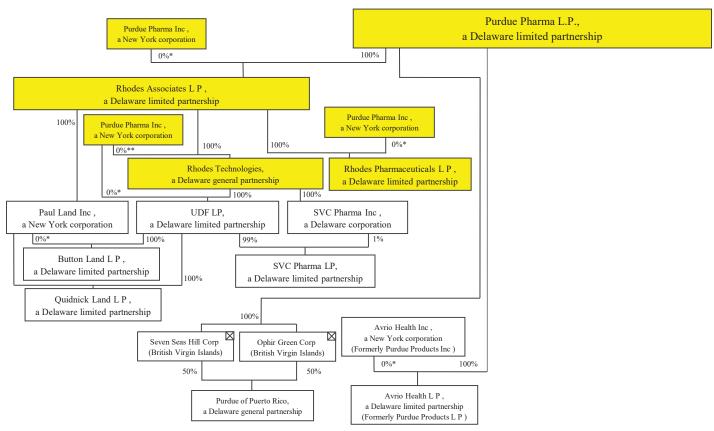

- Purdue Pharma L.P. ("PPLP") together with its subsidiaries (collectively "Purdue");
- Purdue Pharma, Inc. ("PPI"), which is the general partner of Purdue; and
- Coventry Technologies L.P., Rhodes Associates L.P., Rhodes Technologies Inc., Rhodes Technologies, Rhodes Pharmaceuticals Inc. and Rhodes Pharmaceuticals L.P. (collectively "Rhodes").

### IV. Cash Distributions Analysis

The objectives of the Cash Distributions Analysis include the following:

- 1. Identify and quantify the amount of all Cash Distributions made by Purdue and Rhodes on or after January 1, 2008 to the Affiliated Entities.<sup>1</sup>
  - The organizational structure of Purdue as of May 28, 2019 is illustrated below. This structure, which is current as of the date of this Cash Transfers of Value Report, includes Rhodes as a subsidiary of Purdue. PPLP's subsidiary entities varied over time, as did its ownership interests, with periodic internal reorganizations.
  - Refer to Appendices C and E for more detailed organizational charts for Purdue and Rhodes.