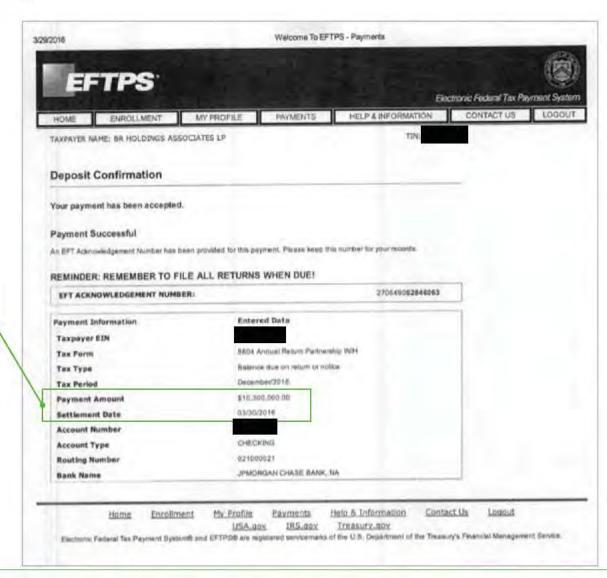

<sup>&</sup>lt;sup>2</sup> 2017 Cash Distributions do not include \$312.6 million of loans to PRA L P., all of which have since been repaid in full with interest.

<sup>&</sup>lt;sup>3</sup> Additional Non-Purdue Distribution reflects a 2010 distribution made by Millsaw Realty L.P., formerly a subsidiary of Purdue, to Beacon Company and Rosebay Medical Company L.P., apparently made at the direction of Purdue. This amount was identified in the reconciliation to the State Complaints. Refer to Exhibit G for more details regarding this reconciliation.