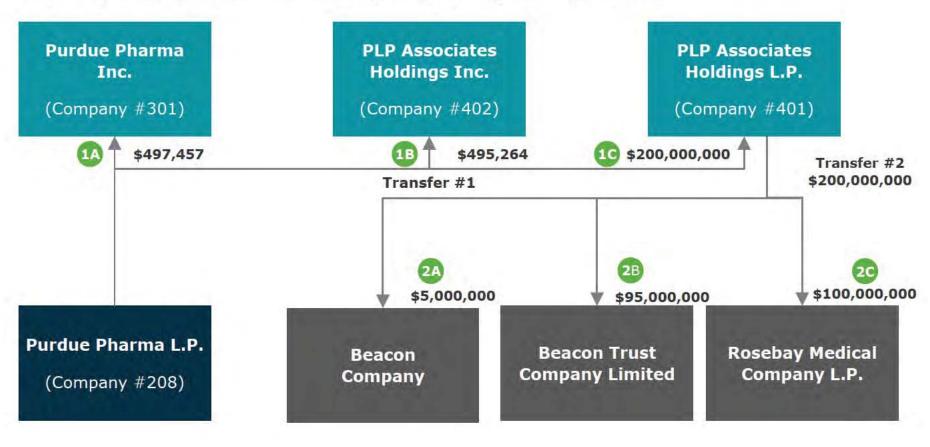

<sup>&</sup>lt;sup>2</sup> 2017 Cash Distributions do not include \$312.6 million of loans to PRA L P., all of which have since been repaid in full with interest.

<sup>&</sup>lt;sup>3</sup> Additional Non-Purdue Distribution reflects a 2010 distribution made by Millsaw Realty L.P., formerly a subsidiary of Purdue, to Beacon Company and Rosebay Medical Company L.P., apparently made at the direction of Purdue. This amount was identified in the reconciliation to the State Complaints. Refer to Exhibit G for more details regarding this reconciliation.

- The \$439.3 million of US Partner Net Distributions made in 2012 includes two \$6 million Cash Distributions: one to PPI and the other to PLP Associates Holdings Inc.
  - PPI, which is PPLP's general partner, paid \$6 million in dividends to the following Affiliated Entities: \$3 million to Banela Corporation, \$1.5 million to Linarite Holdings LLC and \$1.5 million to Perthlite Holdings LLC.<sup>2</sup>
  - PLP Associates Holdings Inc. paid \$6 million in dividends to the following Affiliated Entities: \$3 million to Banela Corporation, \$1.5 million to Linarite Holdings LLC and \$1.5 million to Perthlite Holdings LLC.
  - o Purdue's Non-Tax Cash Distribution Selection 9, included in the Purdue Cash Distributions Tracing Analysis section, contains an illustration of how the funds flowed from PPLP to PPI and PLP Associates Holdings Inc., which then paid dividends to Affiliated Entities.