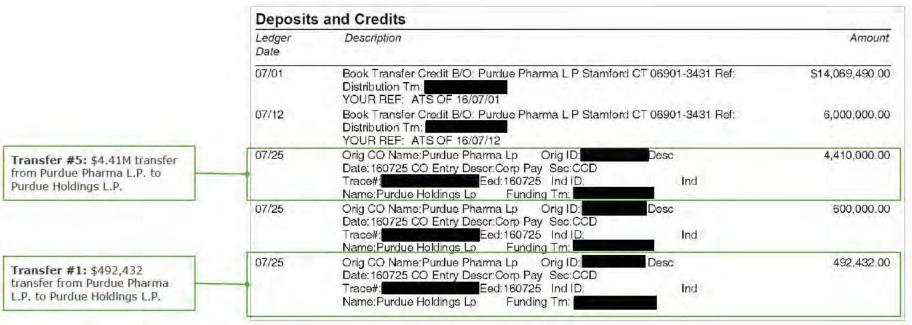

<sup>&</sup>lt;sup>2</sup> 2017 Cash Distributions do not include \$312.6 million of loans to PRA L P., all of which have since been repaid in full with interest.

<sup>&</sup>lt;sup>3</sup> Additional Non-Purdue Distribution reflects a 2010 distribution made by Millsaw Realty L.P., formerly a subsidiary of Purdue, to Beacon Company and Rosebay Medical Company L.P., apparently made at the direction of Purdue. This amount was identified in the reconciliation to the State Complaints. Refer to Exhibit G for more details regarding this reconciliation.