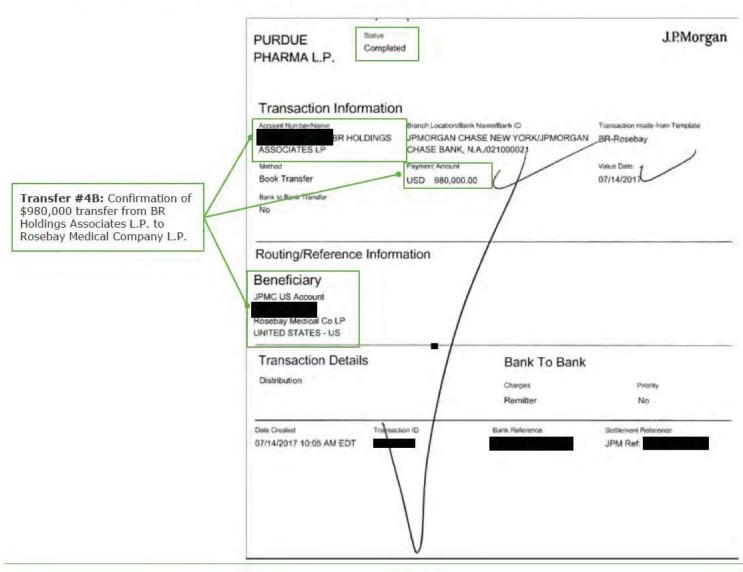

<sup>&</sup>lt;sup>2</sup> 2017 Cash Distributions do not include \$312.6 million of loans to PRA L P., all of which have since been repaid in full with interest.

<sup>&</sup>lt;sup>3</sup> Additional Non-Purdue Distribution reflects a 2010 distribution made by Millsaw Realty L.P., formerly a subsidiary of Purdue, to Beacon Company and Rosebay Medical Company L.P., apparently made at the direction of Purdue. This amount was identified in the reconciliation to the State Complaints. Refer to Exhibit G for more details regarding this reconciliation.