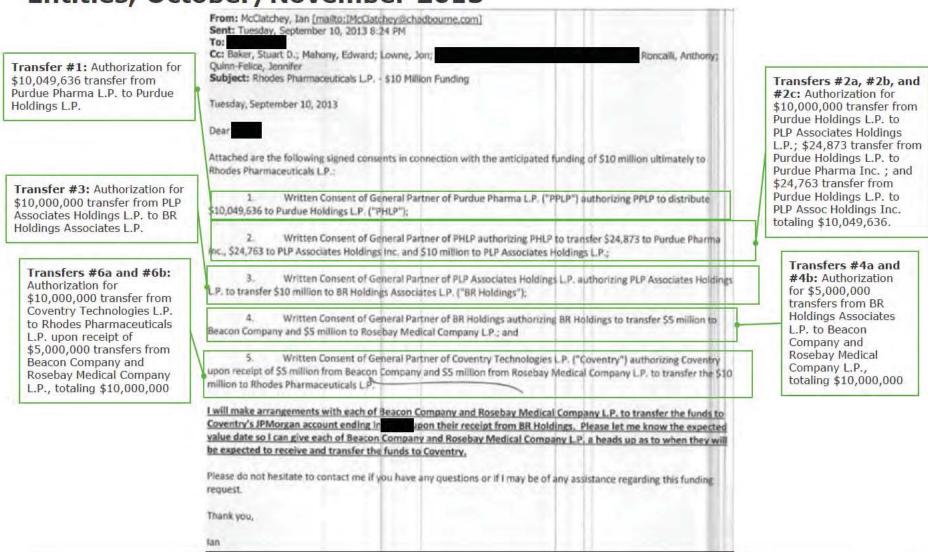

<sup>&</sup>lt;sup>2</sup> 2017 Cash Distributions do not include \$312.6 million of loans to PRA L P., all of which have since been repaid in full with interest.

<sup>&</sup>lt;sup>3</sup> Additional Non-Purdue Distribution reflects a 2010 distribution made by Millsaw Realty L.P., formerly a subsidiary of Purdue, to Beacon Company and Rosebay Medical Company L.P., apparently made at the direction of Purdue. This amount was identified in the reconciliation to the State Complaints. Refer to Exhibit G for more details regarding this reconciliation.