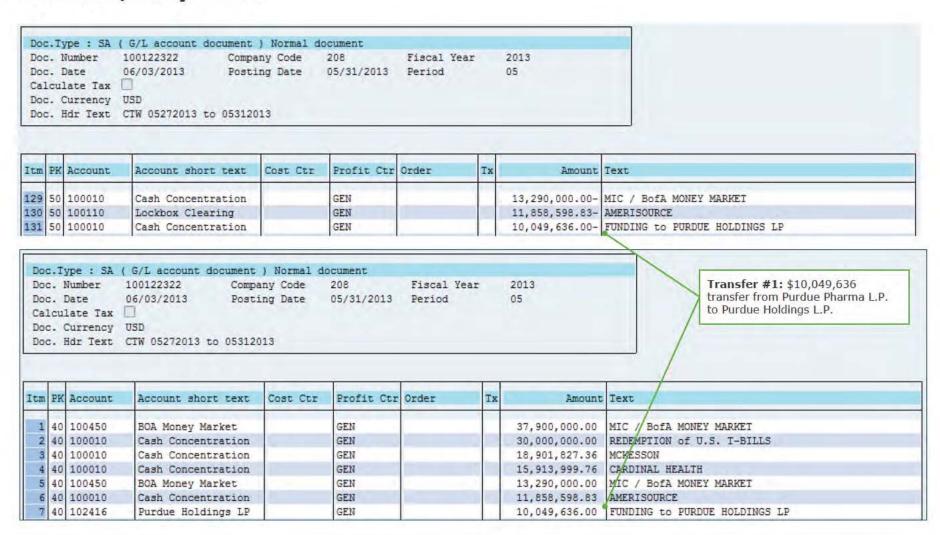

### Combined Purdue and Rhodes Cash Distributions Identified in SAP

3. As illustrated in the table below, we determined that 99.3% of the gross cash transfer amounts that are reported in Purdue's and Rhodes's Internal Distribution Analyses, which include Cash Distributions and loans made by Purdue to PRA, L.P. in 2017, match the accounts payable vendor/payee name and payment amount that are recorded in Purdue's SAP accounts payable ledger. Refer to Exhibits E and F Cash Distributions tracing analyses for Purdue and Rhodes, respectively.

- Column C We understand that the following categories of disbursements were recorded by general ledger entry instead of through the SAP accounts payable ledger system:
  - o Fractional distributions made to PPI and PLP Associates Holdings Inc. (e.g., "Sliver Distributions").
  - o A \$35 million Tax Distribution from Purdue to PRA L.P. in 2017.<sup>1</sup>
- Based on discussions with Purdue and TXP, the remaining amounts not identified in the SAP accounts
  payable ledger generally relate to small individual payments to taxing authorities, which are difficult to
  identify due to combination with other items or entries.
- Refer to Appendices D and F for SAP company codes for Purdue and Rhodes, respectively.