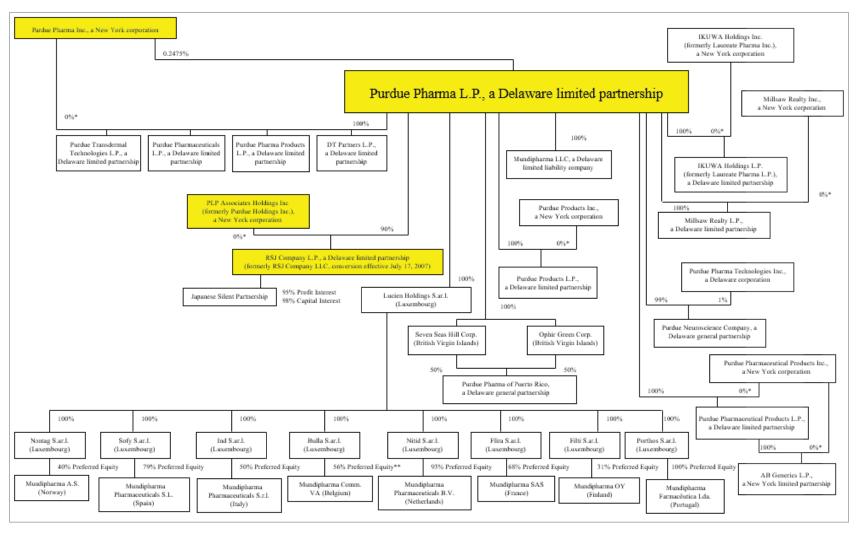

### IV. Cash Distributions Analysis

The objectives of the Cash Distributions Analysis include the following:

- 1. Identify and quantify the amount of all Cash Distributions made by Purdue and Rhodes on or after January 1, 2008 to the Affiliated Entities.<sup>1</sup>
  - The organizational structure of Purdue as of May 28, 2019 is illustrated below. This structure, which is current as of the date of this Cash Transfers of Value Report, includes Rhodes as a subsidiary of Purdue. PPLP's subsidiary entities varied over time, as did its ownership interests, with periodic internal reorganizations.
  - Refer to Appendices C and E for more detailed organizational charts for Purdue and Rhodes.

<sup>&</sup>lt;sup>1</sup> The analysis related to Non-Cash Distributions made on or after January 1, 2008 is included in the Intercompany and Non-Cash Transfers Report.

- 2. Identify and quantify the amount of the Cash Distributions made by Purdue and Rhodes on or after January 1, 2008 that Purdue has classified as US Partner Cash Distributions, Ex-US Cash Distributions and Tax Distributions in:
  - Purdue's internally-prepared summary of distributions ("Purdue's Internal Distribution Analysis");
  - Rhodes's internally-prepared distribution analysis ("Rhodes's Internal Distribution Analysis");
  - Audited financial statements; 1 and
  - The October 19, 2018 presentation prepared by Purdue for the Opioid Multidistrict Litigation ("MDL") in the Northern District of Ohio (the "October 19, 2018 MDL Presentation").