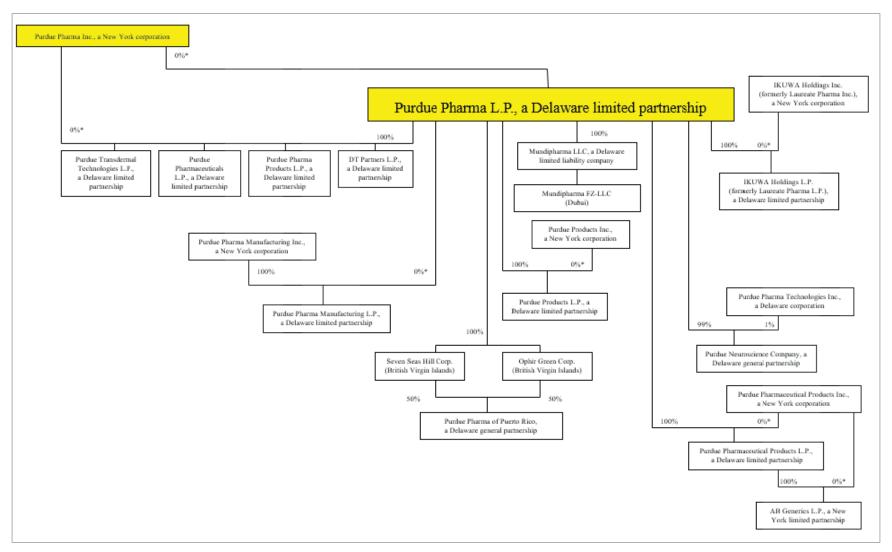

### IV. Cash Distributions Analysis

The objectives of the Cash Distributions Analysis include the following:

- 1. Identify and quantify the amount of all Cash Distributions made by Purdue and Rhodes on or after January 1, 2008 to the Affiliated Entities.<sup>1</sup>
  - The organizational structure of Purdue as of May 28, 2019 is illustrated below. This structure, which is current as of the date of this Cash Transfers of Value Report, includes Rhodes as a subsidiary of Purdue. PPLP's subsidiary entities varied over time, as did its ownership interests, with periodic internal reorganizations.
  - Refer to Appendices C and E for more detailed organizational charts for Purdue and Rhodes.