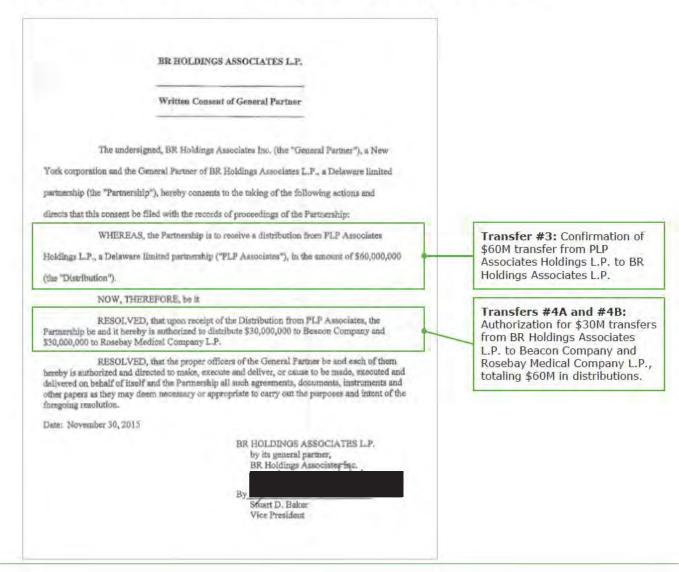

<sup>&</sup>lt;sup>2</sup> 2017 Cash Distributions do not include \$312.6 million of loans to PRA L P., all of which have since been repaid in full with interest.

<sup>&</sup>lt;sup>3</sup> Additional Non-Purdue Distribution reflects a 2010 distribution made by Millsaw Realty L.P., formerly a subsidiary of Purdue, to Beacon Company and Rosebay Medical Company L.P., apparently made at the direction of Purdue. This amount was identified in the reconciliation to the State Complaints. Refer to Exhibit G for more details regarding this reconciliation.