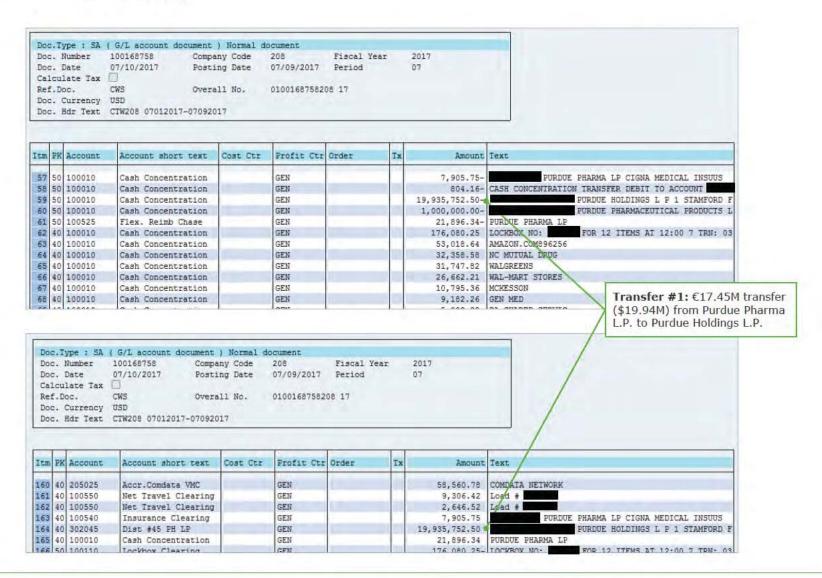

As detailed in the report prepared by AlixPartners in connection with the Purdue bankruptcy, dated December 16, 2019 (attached as Exhibit A), cash distributions generally flowed up from Purdue Pharma L.P. to Pharmaceutical Research Associates L.P., and (1) were invested in certain foreign independent associated companies (commonly referred to as "IACs," which are mostly pharmaceutical and healthcare companies that operate outside of the United States) that are principally owned by trusts for the benefit of the Sackler family; (2) continued to flow up through other holding companies to trusts established for the benefit of the Sackler family; or (3) were distributed for payments to tax authorities. From 2008 to 2017, such distributions to Side A and Side B of the Sackler family totaled approximately \$10.3 billion in aggregate. Of that \$10.3 billion aggregate amount, approximately \$4.7 billion was distributed for the

<sup>&</sup>lt;sup>2</sup> Formerly Purdue Holdings L.P.

purposes of tax payments, and approximately \$1.5 billion was invested into IACs that are jointly owned by Side A and Side B.<sup>3</sup> The remaining distributions, which totaled approximately \$4.1 billion, ultimately flowed to separate trusts for the benefit of Side A and Side B of the Sackler family, respectively (i.e., approximately \$2 billion was ultimately distributed to trusts for the benefit of Side B). A substantial amount of additional, more granular data about these distributions, including breakdowns by year and information about the entities and tax authorities that received such transfers, can be found in the AlixPartners report.