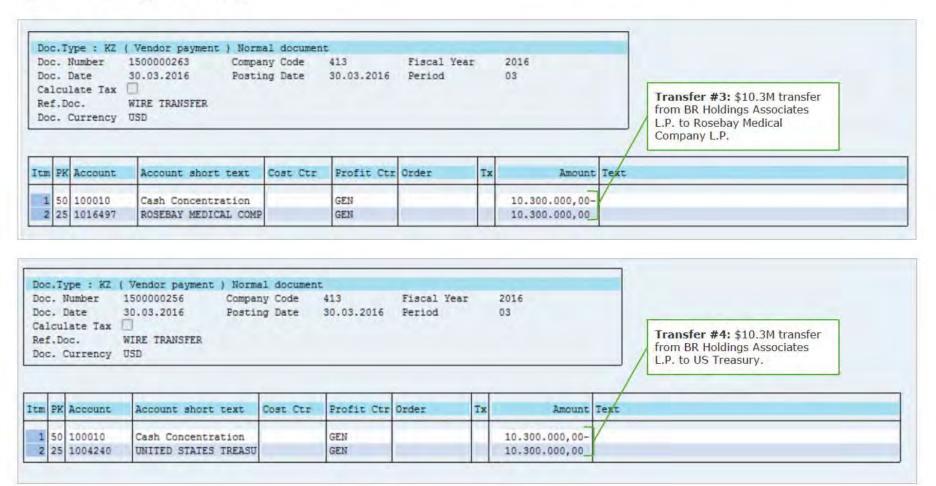

<sup>&</sup>lt;sup>2</sup> 2017 Cash Distributions do not include \$312.6 million of loans to PRA L P., all of which have since been repaid in full with interest.

<sup>&</sup>lt;sup>3</sup> Additional Non-Purdue Distribution reflects a 2010 distribution made by Millsaw Realty L.P., formerly a subsidiary of Purdue, to Beacon Company and Rosebay Medical Company L.P., apparently made at the direction of Purdue. This amount was identified in the reconciliation to the State Complaints. Refer to Exhibit G for more details regarding this reconciliation.