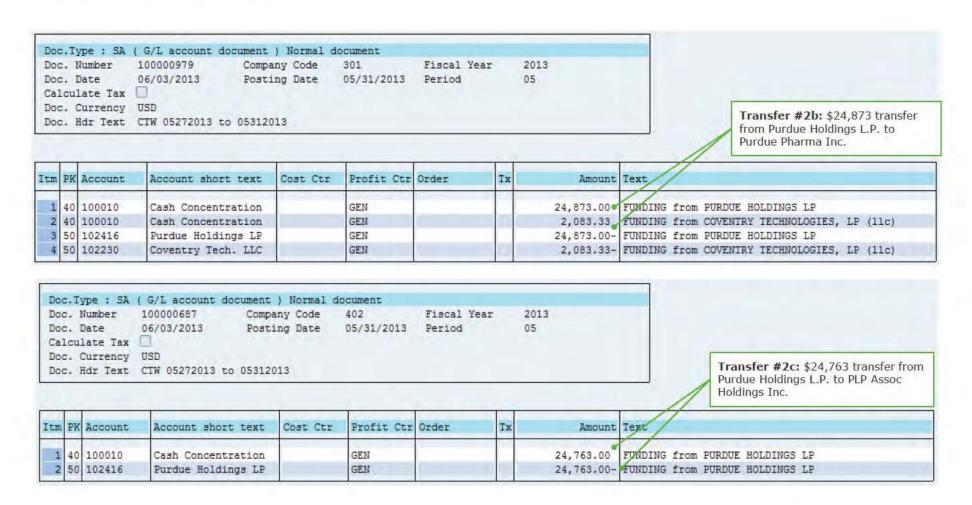

- The \$439.3 million of US Partner Net Distributions made in 2012 includes two \$6 million Cash Distributions: one to PPI and the other to PLP Associates Holdings Inc.
  - PPI, which is PPLP's general partner, paid \$6 million in dividends to the following Affiliated Entities: \$3 million to Banela Corporation, \$1.5 million to Linarite Holdings LLC and \$1.5 million to Perthlite Holdings LLC.<sup>2</sup>
  - PLP Associates Holdings Inc. paid \$6 million in dividends to the following Affiliated Entities: \$3 million to Banela Corporation, \$1.5 million to Linarite Holdings LLC and \$1.5 million to Perthlite Holdings LLC.
  - o Purdue's Non-Tax Cash Distribution Selection 9, included in the Purdue Cash Distributions Tracing Analysis section, contains an illustration of how the funds flowed from PPLP to PPI and PLP Associates Holdings Inc., which then paid dividends to Affiliated Entities.