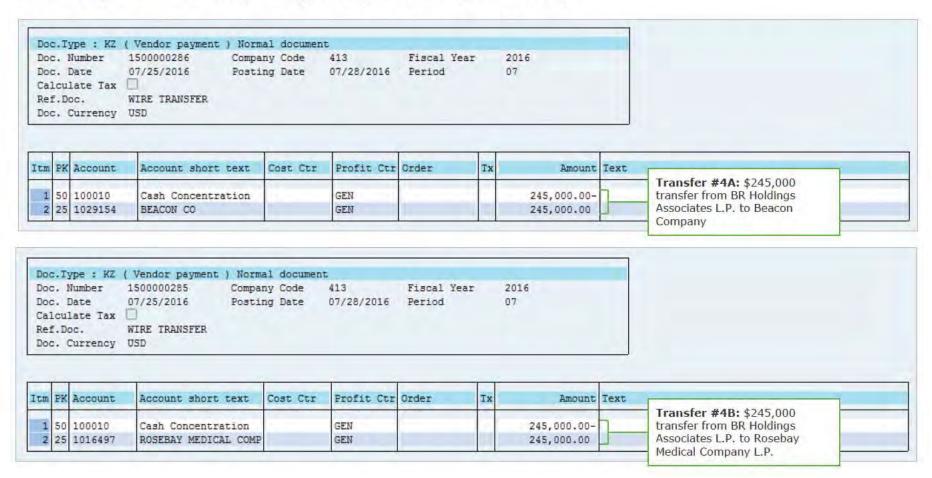

<sup>&</sup>lt;sup>2</sup> 2017 Cash Distributions do not include \$312.6 million of loans to PRA L P., all of which have since been repaid in full with interest.

<sup>&</sup>lt;sup>3</sup> Additional Non-Purdue Distribution reflects a 2010 distribution made by Millsaw Realty L.P., formerly a subsidiary of Purdue, to Beacon Company and Rosebay Medical Company L.P., apparently made at the direction of Purdue. This amount was identified in the reconciliation to the State Complaints. Refer to Exhibit G for more details regarding this reconciliation.