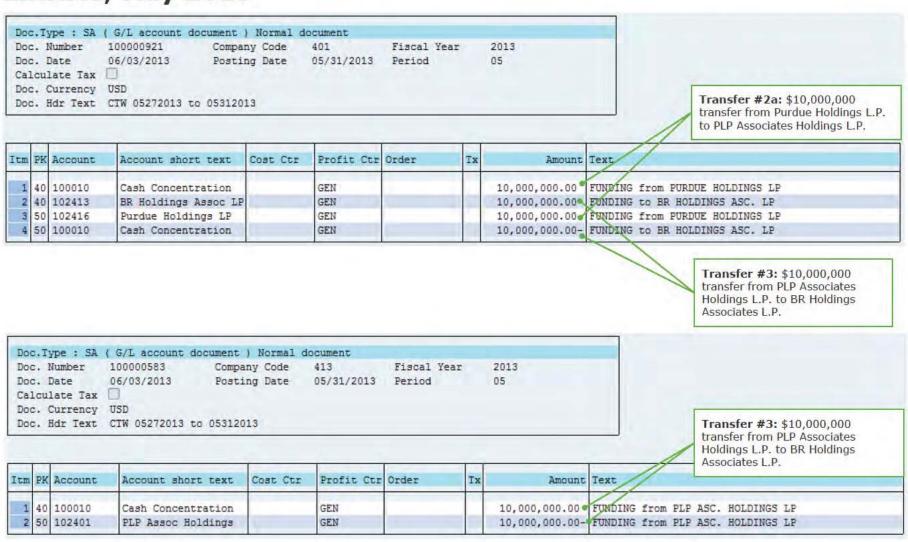

- The \$439.3 million of US Partner Net Distributions made in 2012 includes two \$6 million Cash Distributions: one to PPI and the other to PLP Associates Holdings Inc.
  - PPI, which is PPLP's general partner, paid \$6 million in dividends to the following Affiliated Entities: \$3 million to Banela Corporation, \$1.5 million to Linarite Holdings LLC and \$1.5 million to Perthlite Holdings LLC.<sup>2</sup>
  - PLP Associates Holdings Inc. paid \$6 million in dividends to the following Affiliated Entities: \$3 million to Banela Corporation, \$1.5 million to Linarite Holdings LLC and \$1.5 million to Perthlite Holdings LLC.
  - o Purdue's Non-Tax Cash Distribution Selection 9, included in the Purdue Cash Distributions Tracing Analysis section, contains an illustration of how the funds flowed from PPLP to PPI and PLP Associates Holdings Inc., which then paid dividends to Affiliated Entities.