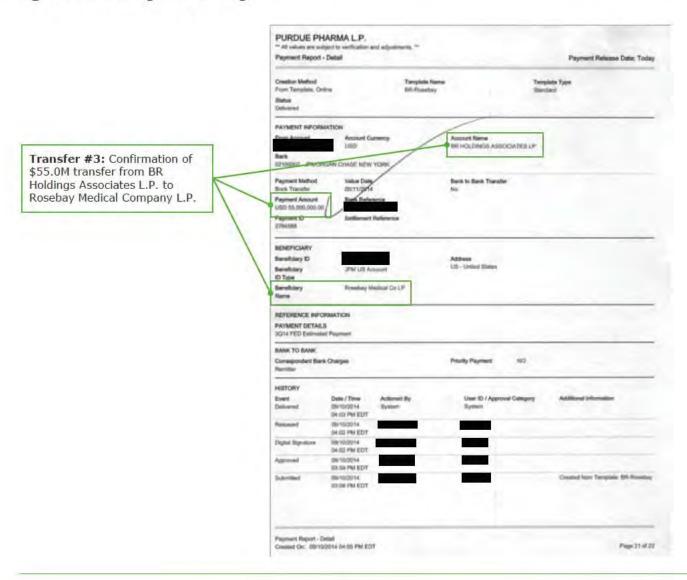

**

#### **Alix**Partners

# **Selection 10 Purdue Tax Distributions** (2014)



<sup>&</sup>lt;sup>1</sup> State and other federal tax payments identified in Purdue's Internal Distribution Analysis and SAP General Ledger detail.

We are unable to determine from the books and records maintained by Purdue whether Rosebay Med cal Company L.P. or Beacon Company used the distributions to make tax-related payments to the appropriate taxing authorities. Under IRC Section 1446, BR Holdings Associates L.P., is required to withold taxes on behalf of its foreign partner, Beacon Company. The \$4,815,669 Tax Distribution to Beacon Company related to Medicare taxes. Under IRC Section 1446, the witholding agent is not required to withold the 3.8% Medicare tax to remit to the US Treasury.























Transfer #4: Confirmation of \$50.2M payment for Q3 2014 federal tax from BR Holdings Associates L.P. to the US Treasury on behalf of Beacon Company.











#### **Alix**Partners

# **Selection 11 Purdue Tax Distributions** (2016)

### Selection 11 - Tax Distribution for estimated federal tax payment, Q1 2016



<sup>&</sup>lt;sup>1</sup> State and other federal tax payments identified in Purdue's Internal Distribution Analysis and SAP General Ledger detail.

We are unable to determine from the books and records maintained by Purdue whether Rosebay Medical Company L.P. used the distributions to make tax-related payments to the appropriate taxing authorities.







Transfer #3: Authorization for \$10.3M payment from BR Holdings Associates L.P. to Rosebay Medical Company L.P. fo