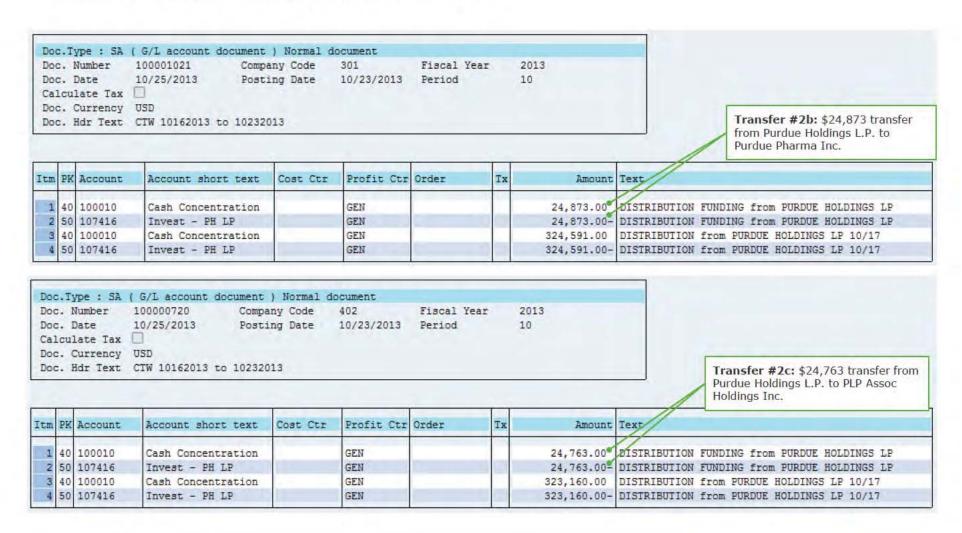

<sup>&</sup>lt;sup>2</sup> 2017 Cash Distributions do not include \$312.6 million of loans to PRA L P., all of which have since been repaid in full with interest.

<sup>&</sup>lt;sup>3</sup> Additional Non-Purdue Distribution reflects a 2010 distribution made by Millsaw Realty L.P., formerly a subsidiary of Purdue, to Beacon Company and Rosebay Medical Company L.P., apparently made at the direction of Purdue. This amount was identified in the reconciliation to the State Complaints. Refer to Exhibit G for more details regarding this reconciliation.

- The \$439.3 million of US Partner Net Distributions made in 2012 includes two \$6 million Cash Distributions: one to PPI and the other to PLP Associates Holdings Inc.
  - PPI, which is PPLP's general partner, paid \$6 million in dividends to the following Affiliated Entities: \$3 million to Banela Corporation, \$1.5 million to Linarite Holdings LLC and \$1.5 million to Perthlite Holdings LLC.<sup>2</sup>
  - PLP Associates Holdings Inc. paid \$6 million in dividends to the following Affiliated Entities: \$3 million to Banela Corporation, \$1.5 million to Linarite Holdings LLC and \$1.5 million to Perthlite Holdings LLC.
  - o Purdue's Non-Tax Cash Distribution Selection 9, included in the Purdue Cash Distributions Tracing Analysis section, contains an illustration of how the funds flowed from PPLP to PPI and PLP Associates Holdings Inc., which then paid dividends to Affiliated Entities.