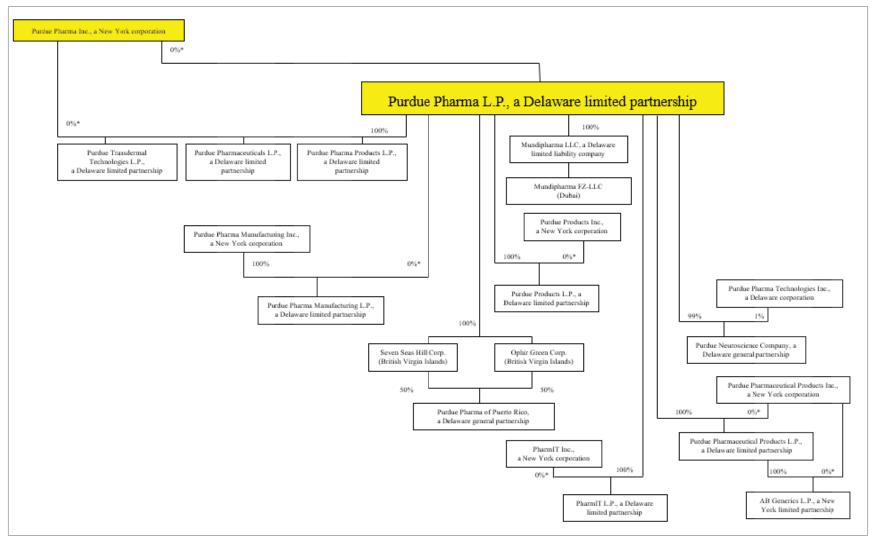

### IV. Cash Distributions Analysis

The objectives of the Cash Distributions Analysis include the following:

- 1. Identify and quantify the amount of all Cash Distributions made by Purdue and Rhodes on or after January 1, 2008 to the Affiliated Entities.<sup>1</sup>
  - The organizational structure of Purdue as of May 28, 2019 is illustrated below. This structure, which is current as of the date of this Cash Transfers of Value Report, includes Rhodes as a subsidiary of Purdue. PPLP's subsidiary entities varied over time, as did its ownership interests, with periodic internal reorganizations.
  - Refer to Appendices C and E for more detailed organizational charts for Purdue and Rhodes.