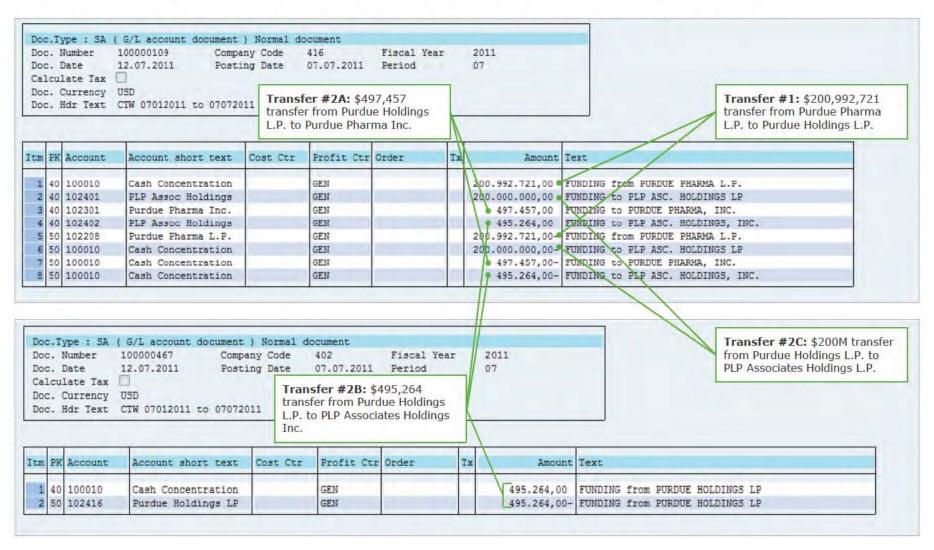

### Combined Purdue and Rhodes Cash Distributions Identified in SAP

3. As illustrated in the table below, we determined that 99.3% of the gross cash transfer amounts that are reported in Purdue's and Rhodes's Internal Distribution Analyses, which include Cash Distributions and loans made by Purdue to PRA, L.P. in 2017, match the accounts payable vendor/payee name and payment amount that are recorded in Purdue's SAP accounts payable ledger. Refer to Exhibits E and F Cash Distributions tracing analyses for Purdue and Rhodes, respectively.

|       | Α                                                                                               |                                 |                                                                         |                          |                                        |                                                               | В                                                                | С                                                          | A / (B-C) = D                       |
|-------|-------------------------------------------------------------------------------------------------|---------------------------------|-------------------------------------------------------------------------|--------------------------|----------------------------------------|---------------------------------------------------------------|------------------------------------------------------------------|------------------------------------------------------------|-------------------------------------|
|       |                                                                                                 | Purdue and Rho                  | odes Distributions I                                                    | dentified in Accoເ       | ints Payable for A                     | mount and Payee                                               | (dollars in '000s)                                               |                                                            |                                     |
| Year  | Cash Transfers to<br>Affiliated Entities /<br>Subsidiaries<br>Identified in<br>Accounts Payable | Total Net Cash<br>Distributions | Cash Transfers<br>Identified in Accounts<br>Payable Related to<br>Loans | Accrued<br>Distributions | Contributions From<br>Purdue to Rhodes | Contributions From<br>Purdue Holdings L.P.<br>and Tax Refunds | Gross Cash Transfers to<br>Affiliated Entities /<br>Subsidiaries | Cash Distributions<br>Not Paid Through<br>Accounts Payable | % Identified in<br>Accounts Payable |
| 2008  | \$ 1,382,839                                                                                    | \$ 1,377,330                    | \$ -                                                                    | \$ -                     | \$ 1,500                               | \$ 8,879                                                      | \$ 1,387,709                                                     | \$ -                                                       | 99.6%                               |
| 2009  | 1,707,938                                                                                       | 1,710,943                       | -                                                                       | -                        | 19,301                                 | 3,424                                                         | 1,733,668                                                        | -                                                          | 98.5%                               |
| 2010  | 1,629,269                                                                                       | 1,626,181                       | -                                                                       | -                        | 14,200                                 | 2,341                                                         | 1,642,722                                                        | -                                                          | 99.2%                               |
| 2011  | 1,262,969                                                                                       | 1,231,153                       | -                                                                       | -                        | 20,000                                 | 34,095                                                        | 1,285,248                                                        | 5,608                                                      | 98.7%                               |
| 2012  | 1,068,617                                                                                       | 999,003                         | -                                                                       | -                        | 39,000                                 | 35,846                                                        | 1,073,849                                                        | 4,553                                                      | 99.9%                               |
| 2013  | 957,667                                                                                         | 922,981                         | -                                                                       | -                        | 20,000                                 | 20,236                                                        | 963,217                                                          | 4,633                                                      | 99.9%                               |
| 2014  | 867,670                                                                                         | 832,059                         | -                                                                       | -                        | 10,000                                 | 35,486                                                        | 877,545                                                          | 3,042                                                      | 99.2%                               |
| 2015  | 913,081                                                                                         | 803,245                         | -                                                                       | 107,000                  | -                                      | 7,413                                                         | 917,658                                                          | 3,340                                                      | 99.9%                               |
| 2016  | 568,451                                                                                         | 656,904                         | -                                                                       | (107,000)                | -                                      | 23,712                                                        | 573,616                                                          | 1,607                                                      | 99.4%                               |
| 2017  | 397,648                                                                                         | 186,880                         | 246,739                                                                 | -                        | -                                      | -                                                             | 433,619                                                          | 35,763                                                     | 99.9%                               |
| Total | \$ 10,756,149                                                                                   | \$ 10,346,679                   | \$ 246,739                                                              | \$ -                     | \$ 124,001                             | \$ 171,432                                                    | \$ 10,888,851                                                    | \$ 58,546                                                  | 99.3%                               |

- Column C We understand that the following categories of disbursements were recorded by general ledger entry instead of through the SAP accounts payable ledger system:
  - o Fractional distributions made to PPI and PLP Associates Holdings Inc. (e.g., "Sliver Distributions").
  - o A \$35 million Tax Distribution from Purdue to PRA L.P. in 2017.<sup>1</sup>
- Based on discussions with Purdue and TXP, the remaining amounts not identified in the SAP accounts
  payable ledger generally relate to small individual payments to taxing authorities, which are difficult to
  identify due to combination with other items or entries.
- Refer to Appendices D and F for SAP company codes for Purdue and Rhodes, respectively.

- The \$439.3 million of US Partner Net Distributions made in 2012 includes two \$6 million Cash Distributions: one to PPI and the other to PLP Associates Holdings Inc.
  - PPI, which is PPLP's general partner, paid \$6 million in dividends to the following Affiliated Entities: \$3 million to Banela Corporation, \$1.5 million to Linarite Holdings LLC and \$1.5 million to Perthlite Holdings LLC.<sup>2</sup>
  - PLP Associates Holdings Inc. paid \$6 million in dividends to the following Affiliated Entities: \$3 million to Banela Corporation, \$1.5 million to Linarite Holdings LLC and \$1.5 million to Perthlite Holdings LLC.
  - o Purdue's Non-Tax Cash Distribution Selection 9, included in the Purdue Cash Distributions Tracing Analysis section, contains an illustration of how the funds flowed from PPLP to PPI and PLP Associates Holdings Inc., which then paid dividends to Affiliated Entities.