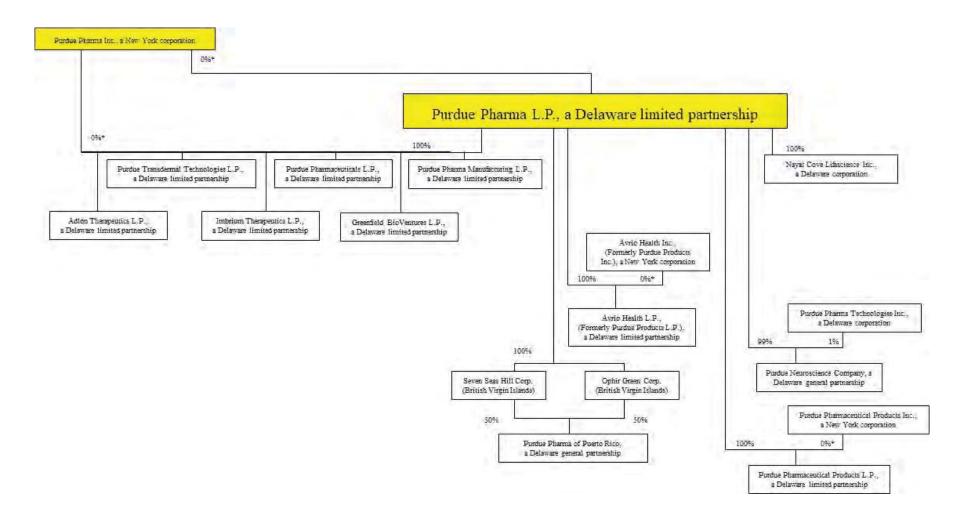

### IV. Cash Distributions Analysis

The objectives of the Cash Distributions Analysis include the following:

- 1. Identify and quantify the amount of all Cash Distributions made by Purdue and Rhodes on or after January 1, 2008 to the Affiliated Entities.<sup>1</sup>
  - The organizational structure of Purdue as of May 28, 2019 is illustrated below. This structure, which is current as of the date of this Cash Transfers of Value Report, includes Rhodes as a subsidiary of Purdue. PPLP's subsidiary entities varied over time, as did its ownership interests, with periodic internal reorganizations.
  - Refer to Appendices C and E for more detailed organizational charts for Purdue and Rhodes.

### **Table of Contents – Appendix**

| XI. Appendix                                                    | 315 |
|-----------------------------------------------------------------|-----|
| Index of Appendices                                             | 316 |
| Appendix A Detailed List of Sources Relied Upon                 | 317 |
| Appendix B List of the Sackler Family Members                   | 323 |
| Appendix C Purdue Organizational Charts and Ownership Structure | 325 |
| Appendix D Purdue Company Names and SAP Account Information     | 340 |
| Appendix E Rhodes Organizational Charts and Ownership Structure | 345 |
| Appendix F Rhodes Company Names and SAP Account Information     | 349 |
| XII. Disclaimer and Statement of Limiting Conditions            | 354 |