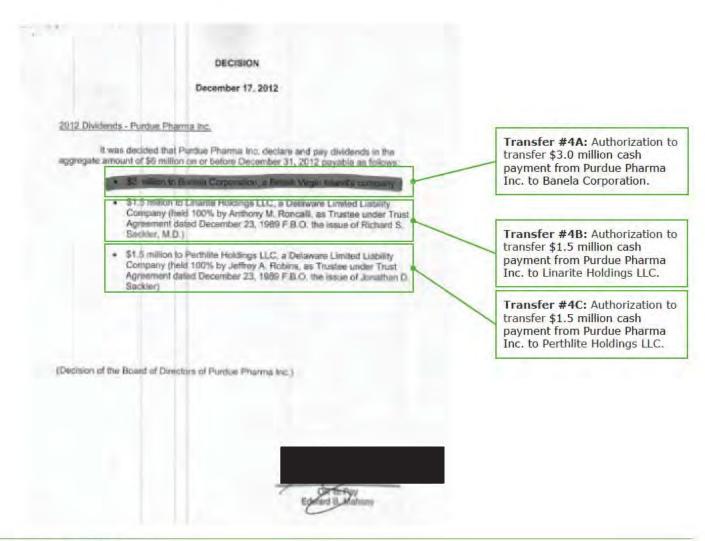

- The \$439.3 million of US Partner Net Distributions made in 2012 includes two \$6 million Cash Distributions: one to PPI and the other to PLP Associates Holdings Inc.
  - PPI, which is PPLP's general partner, paid \$6 million in dividends to the following Affiliated Entities: \$3 million to Banela Corporation, \$1.5 million to Linarite Holdings LLC and \$1.5 million to Perthlite Holdings LLC.<sup>2</sup>
  - PLP Associates Holdings Inc. paid \$6 million in dividends to the following Affiliated Entities: \$3 million to Banela Corporation, \$1.5 million to Linarite Holdings LLC and \$1.5 million to Perthlite Holdings LLC.
  - o Purdue's Non-Tax Cash Distribution Selection 9, included in the Purdue Cash Distributions Tracing Analysis section, contains an illustration of how the funds flowed from PPLP to PPI and PLP Associates Holdings Inc., which then paid dividends to Affiliated Entities.

<sup>2</sup> While our Cash Transfers of Value Analysis related to PPI is ongoing, the only cash dividends pa d by PPI during the period January 1, 2008 through September 30, 2019 that we have identified to date were \$6 million of payments made in 2012.