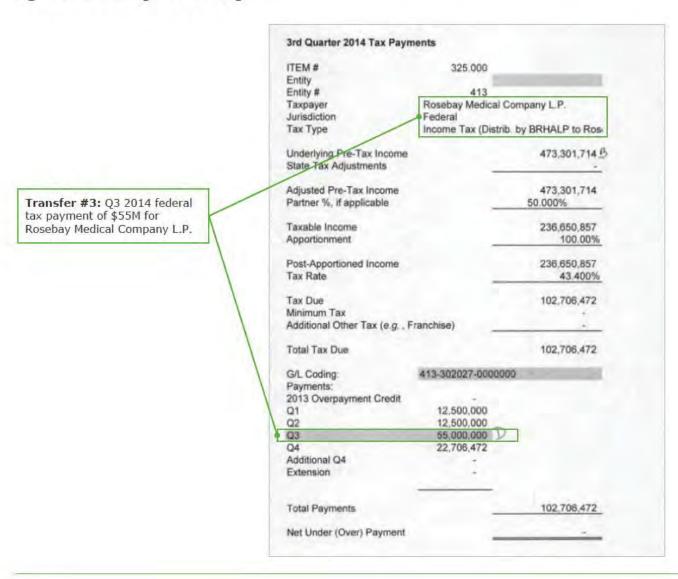

ns**

#### **Alix**Partners

# **Selection 10 Purdue Tax Distributions** (2014)



<sup>&</sup>lt;sup>1</sup> State and other federal tax payments identified in Purdue's Internal Distribution Analysis and SAP General Ledger detail.

We are unable to determine from the books and records maintained by Purdue whether Rosebay Med cal Company L.P. or Beacon Company used the distributions to make tax-related payments to the appropriate taxing authorities. Under IRC Section 1446, BR Holdings Associates L.P., is required to withold taxes on behalf of its foreign partner, Beacon Company. The \$4,815,669 Tax Distribution to Beacon Company related to Medicare taxes. Under IRC Section 1446, the witholding agent is not required to withold the 3.8% Medicare tax to remit to the US Treasury.























Transfer #4: Confirmation of \$50.2M payment for Q3 2014 federal tax from BR Holdings Associates L.P. to the US Treasury on behalf of Beacon Company.











#### **Alix**Partners

# **Selection 11 Purdue Tax Distributions** (2016)

### Selection 11 - Tax Distribution for estimated federal tax payment, Q1 2016



<sup>&</sup>lt;sup>1</sup> State and other federal tax payments identified in Purdue's Internal Distribution Analysis and SAP General Ledger detail.

We are unable to determine from the books and records maintained by Purdue whether Rosebay Medical Company L.P. used the distributions to make tax-related payments to the appropriate taxing authorities.







Transfer #3: Authorization for \$10.3M payment from BR Holdings Associates L.P. to Rosebay Medical Company L.P.