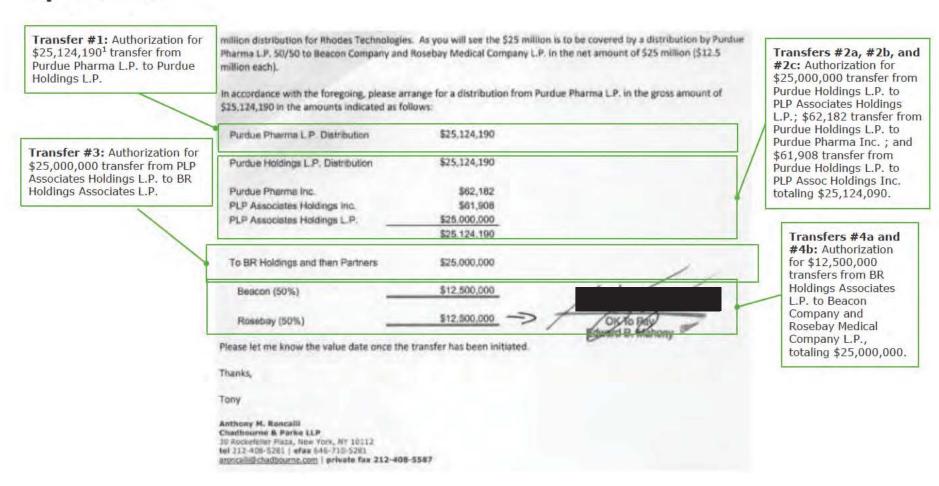

- The \$439.3 million of US Partner Net Distributions made in 2012 includes two \$6 million Cash Distributions: one to PPI and the other to PLP Associates Holdings Inc.
  - PPI, which is PPLP's general partner, paid \$6 million in dividends to the following Affiliated Entities: \$3 million to Banela Corporation, \$1.5 million to Linarite Holdings LLC and \$1.5 million to Perthlite Holdings LLC.<sup>2</sup>
  - PLP Associates Holdings Inc. paid \$6 million in dividends to the following Affiliated Entities: \$3 million to Banela Corporation, \$1.5 million to Linarite Holdings LLC and \$1.5 million to Perthlite Holdings LLC.
  - o Purdue's Non-Tax Cash Distribution Selection 9, included in the Purdue Cash Distributions Tracing Analysis section, contains an illustration of how the funds flowed from PPLP to PPI and PLP Associates Holdings Inc., which then paid dividends to Affiliated Entities.