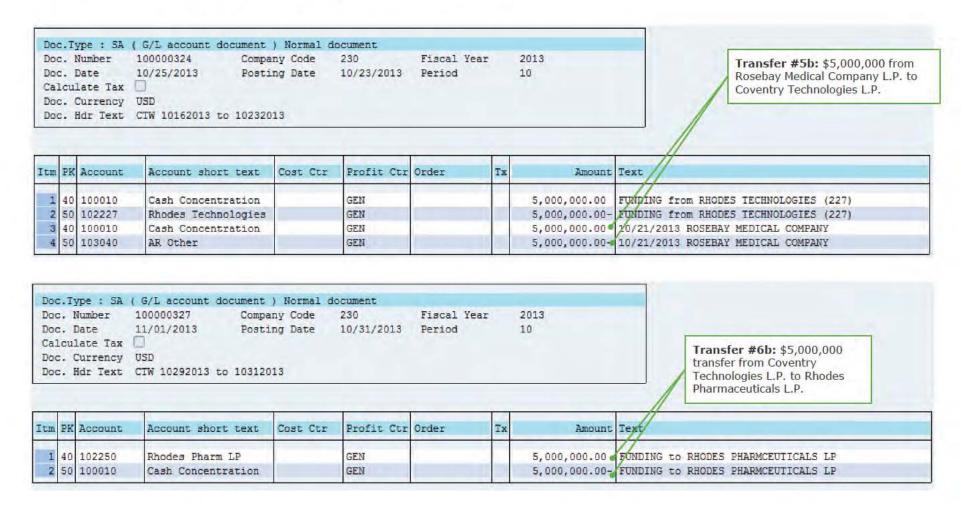

<sup>&</sup>lt;sup>2</sup> 2017 Cash Distributions do not include \$312.6 million of loans to PRA L P., all of which have since been repaid in full with interest.

<sup>&</sup>lt;sup>3</sup> Additional Non-Purdue Distribution reflects a 2010 distribution made by Millsaw Realty L.P., formerly a subsidiary of Purdue, to Beacon Company and Rosebay Medical Company L.P., apparently made at the direction of Purdue. This amount was identified in the reconciliation to the State Complaints. Refer to Exhibit G for more details regarding this reconciliation.