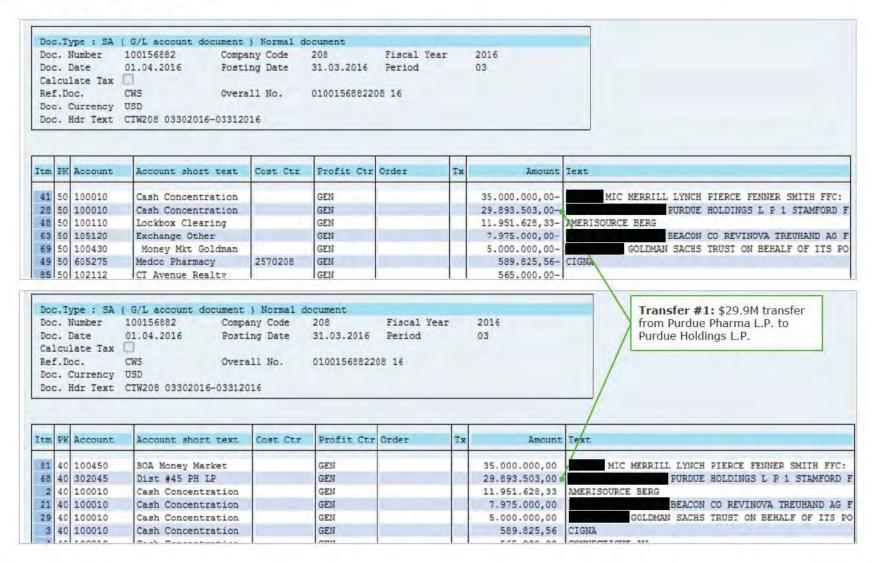

<sup>&</sup>lt;sup>2</sup> 2017 Cash Distributions do not include \$312.6 million of loans to PRA L P., all of which have since been repaid in full with interest.

<sup>&</sup>lt;sup>3</sup> Additional Non-Purdue Distribution reflects a 2010 distribution made by Millsaw Realty L.P., formerly a subsidiary of Purdue, to Beacon Company and Rosebay Medical Company L.P., apparently made at the direction of Purdue. This amount was identified in the reconciliation to the State Complaints. Refer to Exhibit G for more details regarding this reconciliation.