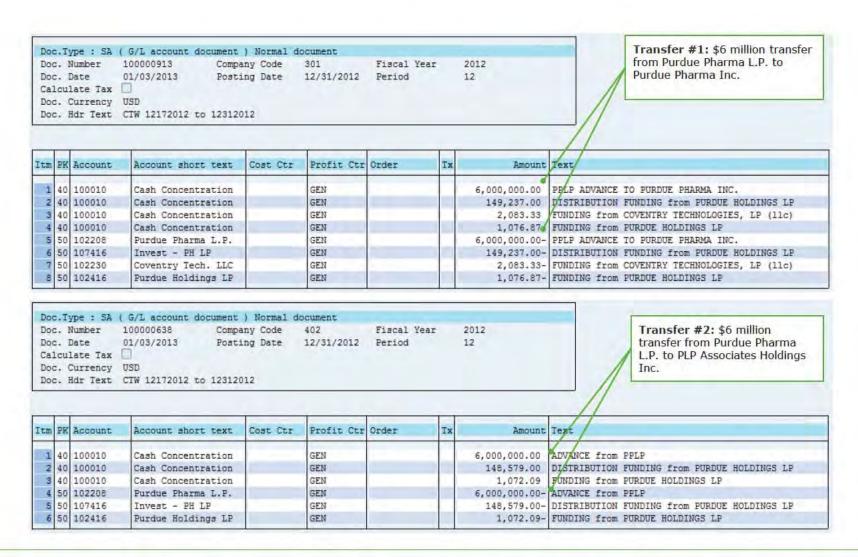

- The \$439.3 million of US Partner Net Distributions made in 2012 includes two \$6 million Cash Distributions: one to PPI and the other to PLP Associates Holdings Inc.
  - PPI, which is PPLP's general partner, paid \$6 million in dividends to the following Affiliated Entities: \$3 million to Banela Corporation, \$1.5 million to Linarite Holdings LLC and \$1.5 million to Perthlite Holdings LLC.<sup>2</sup>
  - PLP Associates Holdings Inc. paid \$6 million in dividends to the following Affiliated Entities: \$3 million to Banela Corporation, \$1.5 million to Linarite Holdings LLC and \$1.5 million to Perthlite Holdings LLC.
  - o Purdue's Non-Tax Cash Distribution Selection 9, included in the Purdue Cash Distributions Tracing Analysis section, contains an illustration of how the funds flowed from PPLP to PPI and PLP Associates Holdings Inc., which then paid dividends to Affiliated Entities.