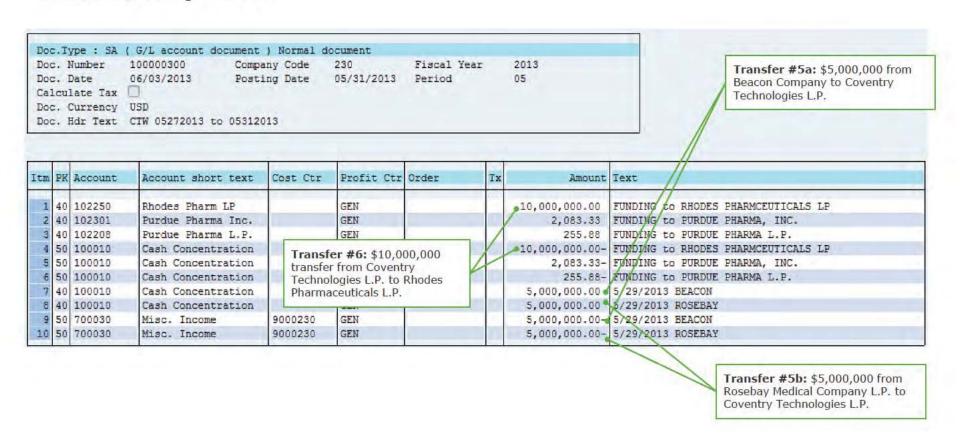

- The \$439.3 million of US Partner Net Distributions made in 2012 includes two \$6 million Cash Distributions: one to PPI and the other to PLP Associates Holdings Inc.
  - PPI, which is PPLP's general partner, paid \$6 million in dividends to the following Affiliated Entities: \$3 million to Banela Corporation, \$1.5 million to Linarite Holdings LLC and \$1.5 million to Perthlite Holdings LLC.<sup>2</sup>
  - PLP Associates Holdings Inc. paid \$6 million in dividends to the following Affiliated Entities: \$3 million to Banela Corporation, \$1.5 million to Linarite Holdings LLC and \$1.5 million to Perthlite Holdings LLC.
  - o Purdue's Non-Tax Cash Distribution Selection 9, included in the Purdue Cash Distributions Tracing Analysis section, contains an illustration of how the funds flowed from PPLP to PPI and PLP Associates Holdings Inc., which then paid dividends to Affiliated Entities.