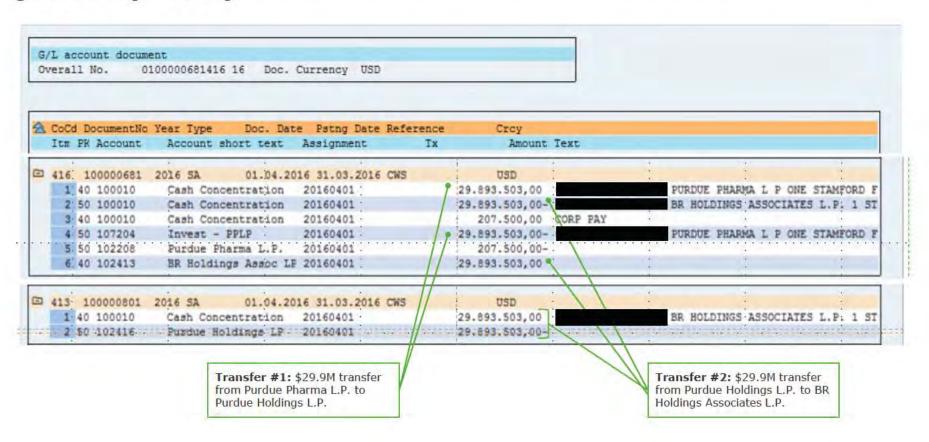

<sup>&</sup>lt;sup>2</sup> 2017 Cash Distributions do not include \$312.6 million of loans to PRA L P., all of which have since been repaid in full with interest.

<sup>&</sup>lt;sup>3</sup> Additional Non-Purdue Distribution reflects a 2010 distribution made by Millsaw Realty L.P., formerly a subsidiary of Purdue, to Beacon Company and Rosebay Medical Company L.P., apparently made at the direction of Purdue. This amount was identified in the reconciliation to the State Complaints. Refer to Exhibit G for more details regarding this reconciliation.