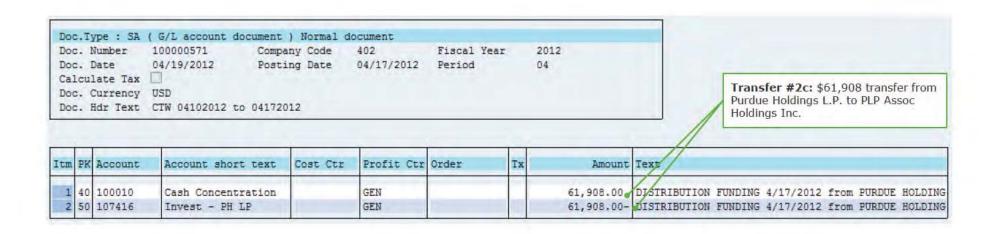

- The \$439.3 million of US Partner Net Distributions made in 2012 includes two \$6 million Cash Distributions: one to PPI and the other to PLP Associates Holdings Inc.
  - PPI, which is PPLP's general partner, paid \$6 million in dividends to the following Affiliated Entities: \$3 million to Banela Corporation, \$1.5 million to Linarite Holdings LLC and \$1.5 million to Perthlite Holdings LLC.<sup>2</sup>
  - PLP Associates Holdings Inc. paid \$6 million in dividends to the following Affiliated Entities: \$3 million to Banela Corporation, \$1.5 million to Linarite Holdings LLC and \$1.5 million to Perthlite Holdings LLC.
  - o Purdue's Non-Tax Cash Distribution Selection 9, included in the Purdue Cash Distributions Tracing Analysis section, contains an illustration of how the funds flowed from PPLP to PPI and PLP Associates Holdings Inc., which then paid dividends to Affiliated Entities.