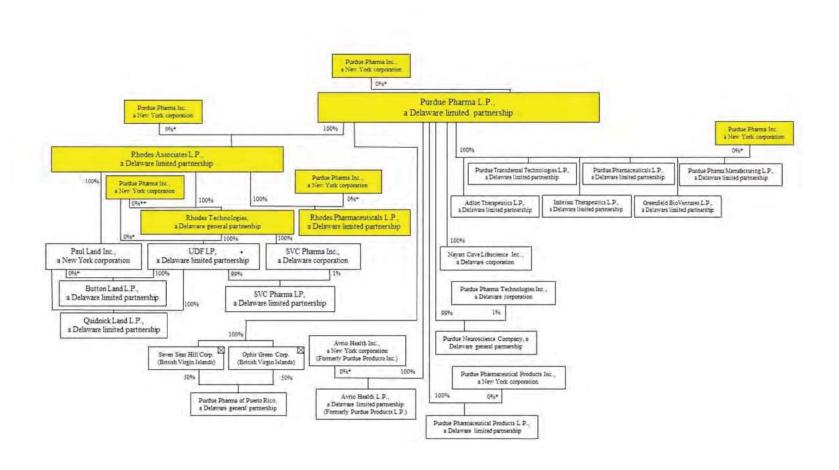

### IV. Cash Distributions Analysis

The objectives of the Cash Distributions Analysis include the following:

- 1. Identify and quantify the amount of all Cash Distributions made by Purdue and Rhodes on or after January 1, 2008 to the Affiliated Entities.<sup>1</sup>
  - The organizational structure of Purdue as of May 28, 2019 is illustrated below. This structure, which is current as of the date of this Cash Transfers of Value Report, includes Rhodes as a subsidiary of Purdue. PPLP's subsidiary entities varied over time, as did its ownership interests, with periodic internal reorganizations.
  - Refer to Appendices C and E for more detailed organizational charts for Purdue and Rhodes.

<sup>&</sup>lt;sup>1</sup> The analysis related to Non-Cash Distributions made on or after January 1, 2008 is included in the Intercompany and Non-Cash Transfers Report.

- 2. Identify and quantify the amount of the Cash Distributions made by Purdue and Rhodes on or after January 1, 2008 that Purdue has classified as US Partner Cash Distributions, Ex-US Cash Distributions and Tax Distributions in:
  - Purdue's internally-prepared summary of distributions ("Purdue's Internal Distribution Analysis");
  - Rhodes's internally-prepared distribution analysis ("Rhodes's Internal Distribution Analysis");
  - Audited financial statements; 1 and
  - The October 19, 2018 presentation prepared by Purdue for the Opioid Multidistrict Litigation ("MDL") in the Northern District of Ohio (the "October 19, 2018 MDL Presentation").