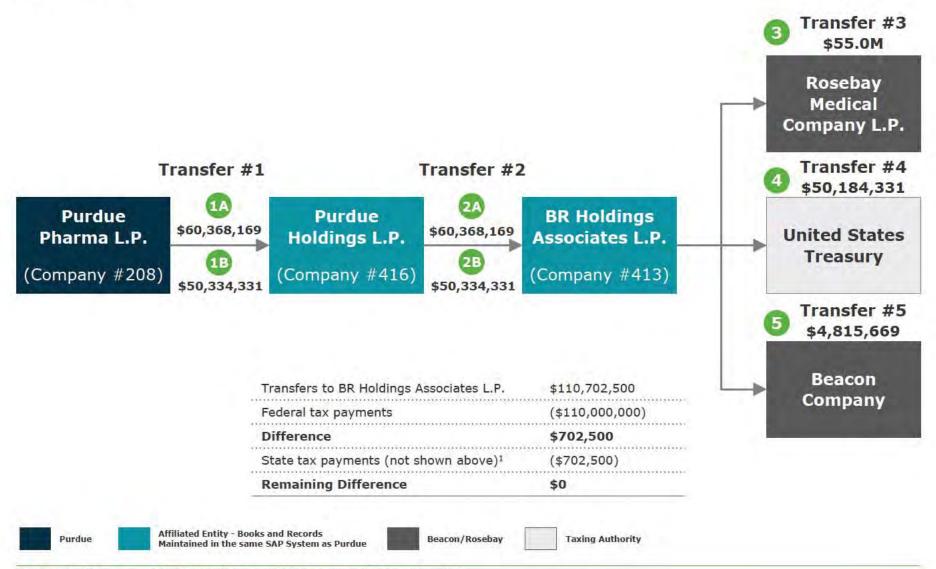

<sup>&</sup>lt;sup>2</sup> 2017 Cash Distributions do not include \$312.6 million of loans to PRA L P., all of which have since been repaid in full with interest.

<sup>&</sup>lt;sup>3</sup> Additional Non-Purdue Distribution reflects a 2010 distribution made by Millsaw Realty L.P., formerly a subsidiary of Purdue, to Beacon Company and Rosebay Medical Company L.P., apparently made at the direction of Purdue. This amount was identified in the reconciliation to the State Complaints. Refer to Exhibit G for more details regarding this reconciliation.