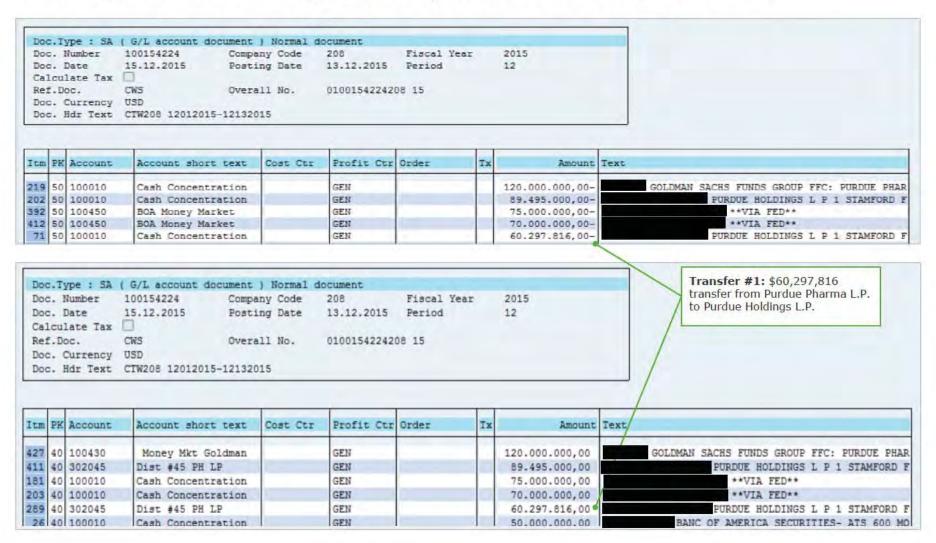

- The \$439.3 million of US Partner Net Distributions made in 2012 includes two \$6 million Cash Distributions: one to PPI and the other to PLP Associates Holdings Inc.
  - PPI, which is PPLP's general partner, paid \$6 million in dividends to the following Affiliated Entities: \$3 million to Banela Corporation, \$1.5 million to Linarite Holdings LLC and \$1.5 million to Perthlite Holdings LLC.<sup>2</sup>
  - PLP Associates Holdings Inc. paid \$6 million in dividends to the following Affiliated Entities: \$3 million to Banela Corporation, \$1.5 million to Linarite Holdings LLC and \$1.5 million to Perthlite Holdings LLC.
  - o Purdue's Non-Tax Cash Distribution Selection 9, included in the Purdue Cash Distributions Tracing Analysis section, contains an illustration of how the funds flowed from PPLP to PPI and PLP Associates Holdings Inc., which then paid dividends to Affiliated Entities.