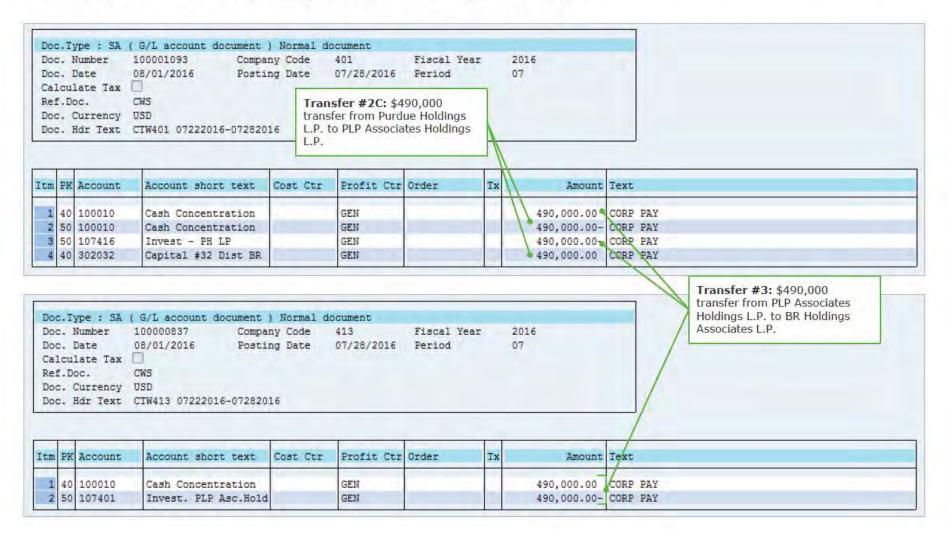

- The \$439.3 million of US Partner Net Distributions made in 2012 includes two \$6 million Cash Distributions: one to PPI and the other to PLP Associates Holdings Inc.
  - PPI, which is PPLP's general partner, paid \$6 million in dividends to the following Affiliated Entities: \$3 million to Banela Corporation, \$1.5 million to Linarite Holdings LLC and \$1.5 million to Perthlite Holdings LLC.<sup>2</sup>
  - PLP Associates Holdings Inc. paid \$6 million in dividends to the following Affiliated Entities: \$3 million to Banela Corporation, \$1.5 million to Linarite Holdings LLC and \$1.5 million to Perthlite Holdings LLC.
  - o Purdue's Non-Tax Cash Distribution Selection 9, included in the Purdue Cash Distributions Tracing Analysis section, contains an illustration of how the funds flowed from PPLP to PPI and PLP Associates Holdings Inc., which then paid dividends to Affiliated Entities.

<sup>2</sup> While our Cash Transfers of Value Analysis related to PPI is ongoing, the only cash dividends pa d by PPI during the period January 1, 2008 through September 30, 2019 that we have identified to date were \$6 million of payments made in 2012.