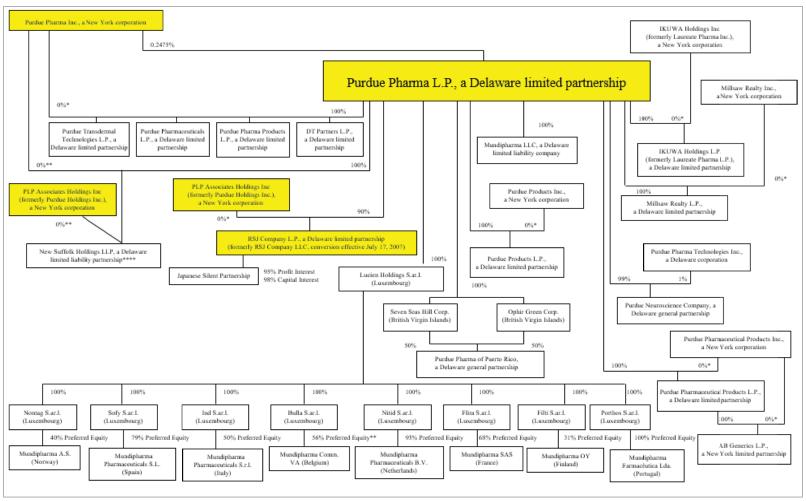

### IV. Cash Distributions Analysis

The objectives of the Cash Distributions Analysis include the following:

- 1. Identify and quantify the amount of all Cash Distributions made by Purdue and Rhodes on or after January 1, 2008 to the Affiliated Entities.<sup>1</sup>
  - The organizational structure of Purdue as of May 28, 2019 is illustrated below. This structure, which is current as of the date of this Cash Transfers of Value Report, includes Rhodes as a subsidiary of Purdue. PPLP's subsidiary entities varied over time, as did its ownership interests, with periodic internal reorganizations.
  - Refer to Appendices C and E for more detailed organizational charts for Purdue and Rhodes.

<sup>&</sup>lt;sup>1</sup> The analysis related to Non-Cash Distributions made on or after January 1, 2008 is included in the Intercompany and Non-Cash Transfers Report.

- 2. Identify and quantify the amount of the Cash Distributions made by Purdue and Rhodes on or after January 1, 2008 that Purdue has classified as US Partner Cash Distributions, Ex-US Cash Distributions and Tax Distributions in:
  - Purdue's internally-prepared summary of distributions ("Purdue's Internal Distribution Analysis");
  - Rhodes's internally-prepared distribution analysis ("Rhodes's Internal Distribution Analysis");
  - Audited financial statements; 1 and
  - The October 19, 2018 presentation prepared by Purdue for the Opioid Multidistrict Litigation ("MDL") in the Northern District of Ohio (the "October 19, 2018 MDL Presentation").