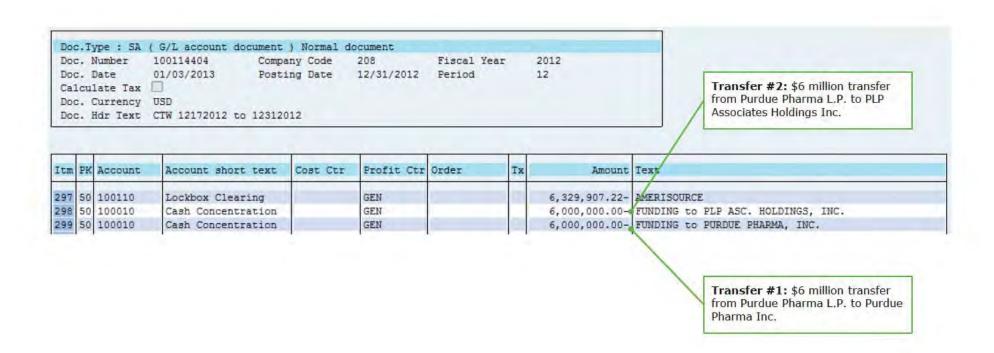

- The \$439.3 million of US Partner Net Distributions made in 2012 includes two \$6 million Cash Distributions: one to PPI and the other to PLP Associates Holdings Inc.
  - PPI, which is PPLP's general partner, paid \$6 million in dividends to the following Affiliated Entities: \$3 million to Banela Corporation, \$1.5 million to Linarite Holdings LLC and \$1.5 million to Perthlite Holdings LLC.<sup>2</sup>
  - PLP Associates Holdings Inc. paid \$6 million in dividends to the following Affiliated Entities: \$3 million to Banela Corporation, \$1.5 million to Linarite Holdings LLC and \$1.5 million to Perthlite Holdings LLC.
  - o Purdue's Non-Tax Cash Distribution Selection 9, included in the Purdue Cash Distributions Tracing Analysis section, contains an illustration of how the funds flowed from PPLP to PPI and PLP Associates Holdings Inc., which then paid dividends to Affiliated Entities.