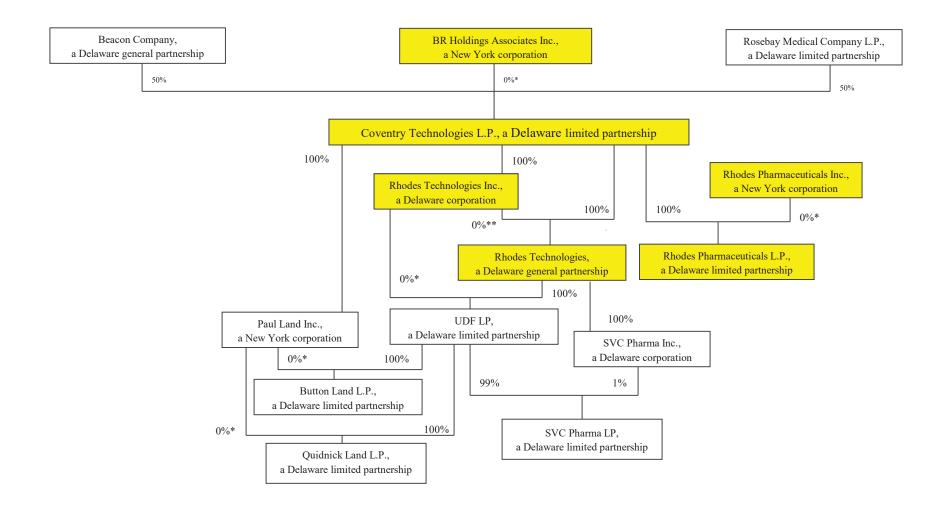

- Purdue Pharma L.P. ("PPLP") together with its subsidiaries (collectively "Purdue");
- Purdue Pharma, Inc. ("PPI"), which is the general partner of Purdue; and
- Coventry Technologies L.P., Rhodes Associates L.P., Rhodes Technologies Inc., Rhodes Technologies, Rhodes Pharmaceuticals Inc. and Rhodes Pharmaceuticals L.P. (collectively "Rhodes").

### IV. Cash Distributions Analysis

The objectives of the Cash Distributions Analysis include the following:

- 1. Identify and quantify the amount of all Cash Distributions made by Purdue and Rhodes on or after January 1, 2008 to the Affiliated Entities.<sup>1</sup>
  - The organizational structure of Purdue as of May 28, 2019 is illustrated below. This structure, which is current as of the date of this Cash Transfers of Value Report, includes Rhodes as a subsidiary of Purdue. PPLP's subsidiary entities varied over time, as did its ownership interests, with periodic internal reorganizations.
  - Refer to Appendices C and E for more detailed organizational charts for Purdue and Rhodes.