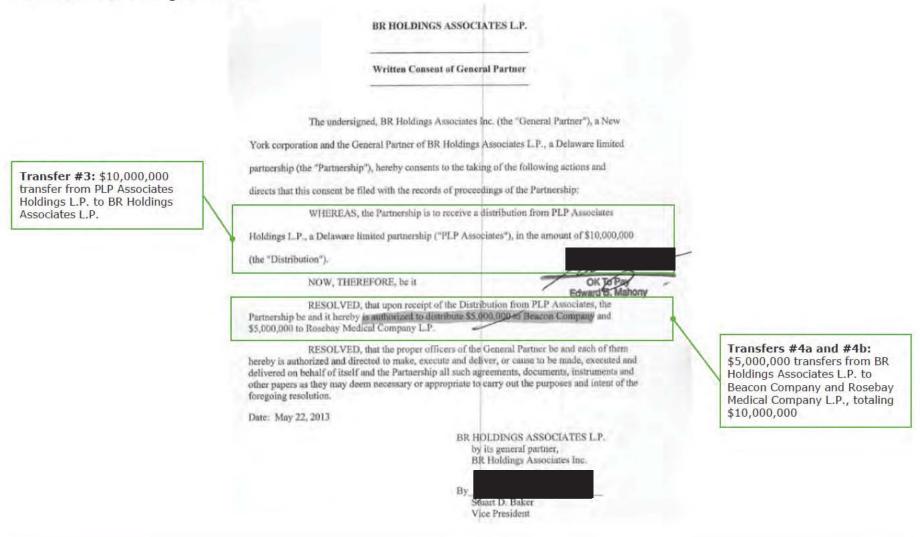

- The \$439.3 million of US Partner Net Distributions made in 2012 includes two \$6 million Cash Distributions: one to PPI and the other to PLP Associates Holdings Inc.
  - PPI, which is PPLP's general partner, paid \$6 million in dividends to the following Affiliated Entities: \$3 million to Banela Corporation, \$1.5 million to Linarite Holdings LLC and \$1.5 million to Perthlite Holdings LLC.<sup>2</sup>
  - PLP Associates Holdings Inc. paid \$6 million in dividends to the following Affiliated Entities: \$3 million to Banela Corporation, \$1.5 million to Linarite Holdings LLC and \$1.5 million to Perthlite Holdings LLC.
  - o Purdue's Non-Tax Cash Distribution Selection 9, included in the Purdue Cash Distributions Tracing Analysis section, contains an illustration of how the funds flowed from PPLP to PPI and PLP Associates Holdings Inc., which then paid dividends to Affiliated Entities.