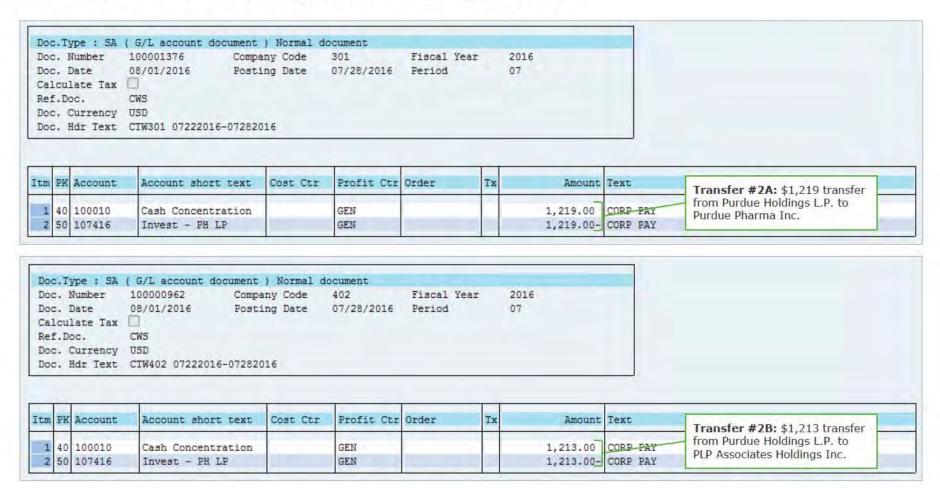

- The \$439.3 million of US Partner Net Distributions made in 2012 includes two \$6 million Cash Distributions: one to PPI and the other to PLP Associates Holdings Inc.
  - PPI, which is PPLP's general partner, paid \$6 million in dividends to the following Affiliated Entities: \$3 million to Banela Corporation, \$1.5 million to Linarite Holdings LLC and \$1.5 million to Perthlite Holdings LLC.<sup>2</sup>
  - PLP Associates Holdings Inc. paid \$6 million in dividends to the following Affiliated Entities: \$3 million to Banela Corporation, \$1.5 million to Linarite Holdings LLC and \$1.5 million to Perthlite Holdings LLC.
  - o Purdue's Non-Tax Cash Distribution Selection 9, included in the Purdue Cash Distributions Tracing Analysis section, contains an illustration of how the funds flowed from PPLP to PPI and PLP Associates Holdings Inc., which then paid dividends to Affiliated Entities.

<sup>2</sup> While our Cash Transfers of Value Analysis related to PPI is ongoing, the only cash dividends pa d by PPI during the period January 1, 2008 through September 30, 2019 that we have identified to date were \$6 million of payments made in 2012.