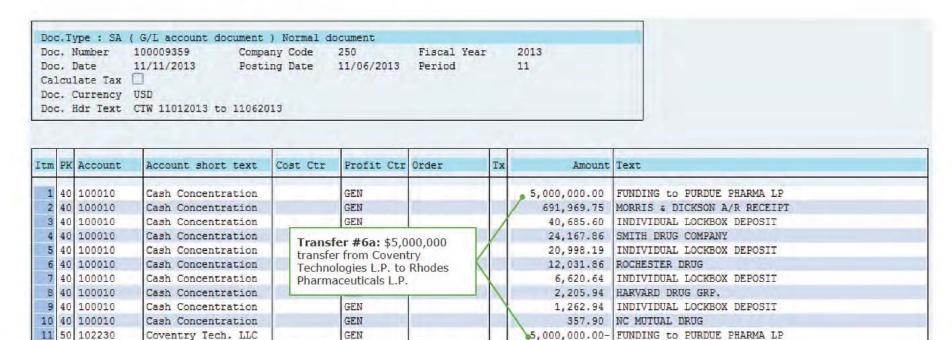

<sup>&</sup>lt;sup>2</sup> 2017 Cash Distributions do not include \$312.6 million of loans to PRA L P., all of which have since been repaid in full with interest.

<sup>&</sup>lt;sup>3</sup> Additional Non-Purdue Distribution reflects a 2010 distribution made by Millsaw Realty L.P., formerly a subsidiary of Purdue, to Beacon Company and Rosebay Medical Company L.P., apparently made at the direction of Purdue. This amount was identified in the reconciliation to the State Complaints. Refer to Exhibit G for more details regarding this reconciliation.