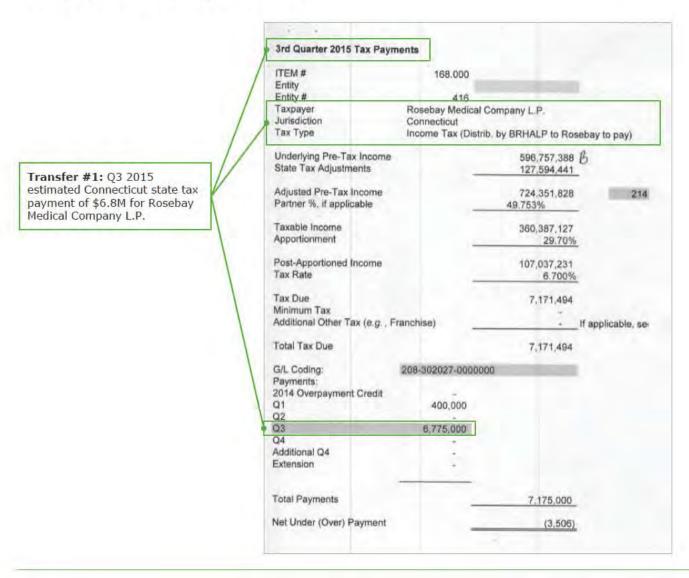

<sup>&</sup>lt;sup>2</sup> 2017 Cash Distributions do not include \$312.6 million of loans to PRA L P., all of which have since been repaid in full with interest.

<sup>&</sup>lt;sup>3</sup> Additional Non-Purdue Distribution reflects a 2010 distribution made by Millsaw Realty L.P., formerly a subsidiary of Purdue, to Beacon Company and Rosebay Medical Company L.P., apparently made at the direction of Purdue. This amount was identified in the reconciliation to the State Complaints. Refer to Exhibit G for more details regarding this reconciliation.