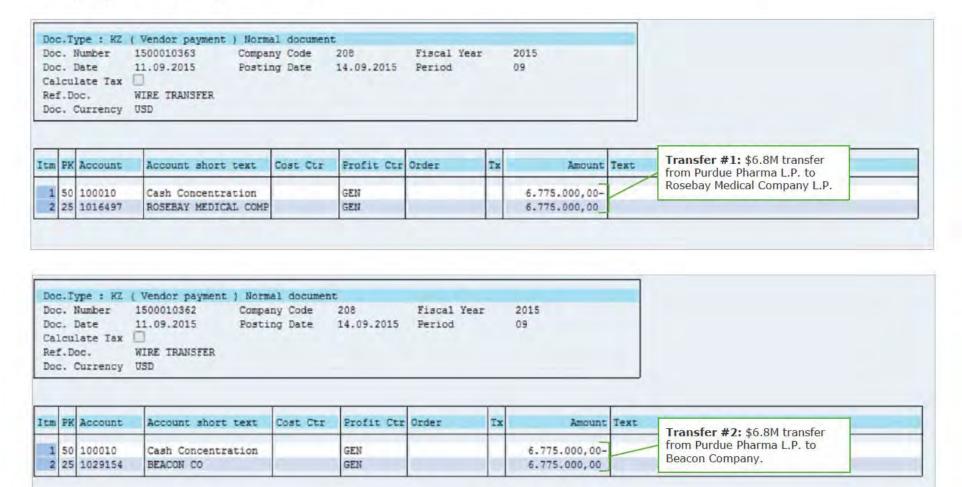

<sup>&</sup>lt;sup>2</sup> 2017 Cash Distributions do not include \$312.6 million of loans to PRA L P., all of which have since been repaid in full with interest.

<sup>&</sup>lt;sup>3</sup> Additional Non-Purdue Distribution reflects a 2010 distribution made by Millsaw Realty L.P., formerly a subsidiary of Purdue, to Beacon Company and Rosebay Medical Company L.P., apparently made at the direction of Purdue. This amount was identified in the reconciliation to the State Complaints. Refer to Exhibit G for more details regarding this reconciliation.