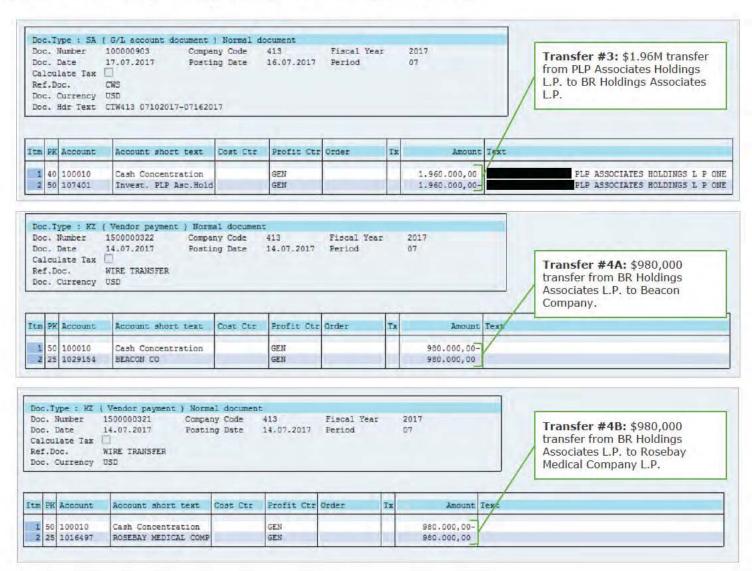

<sup>&</sup>lt;sup>2</sup> 2017 Cash Distributions do not include \$312.6 million of loans to PRA L P., all of which have since been repaid in full with interest.

<sup>&</sup>lt;sup>3</sup> Additional Non-Purdue Distribution reflects a 2010 distribution made by Millsaw Realty L.P., formerly a subsidiary of Purdue, to Beacon Company and Rosebay Medical Company L.P., apparently made at the direction of Purdue. This amount was identified in the reconciliation to the State Complaints. Refer to Exhibit G for more details regarding this reconciliation.