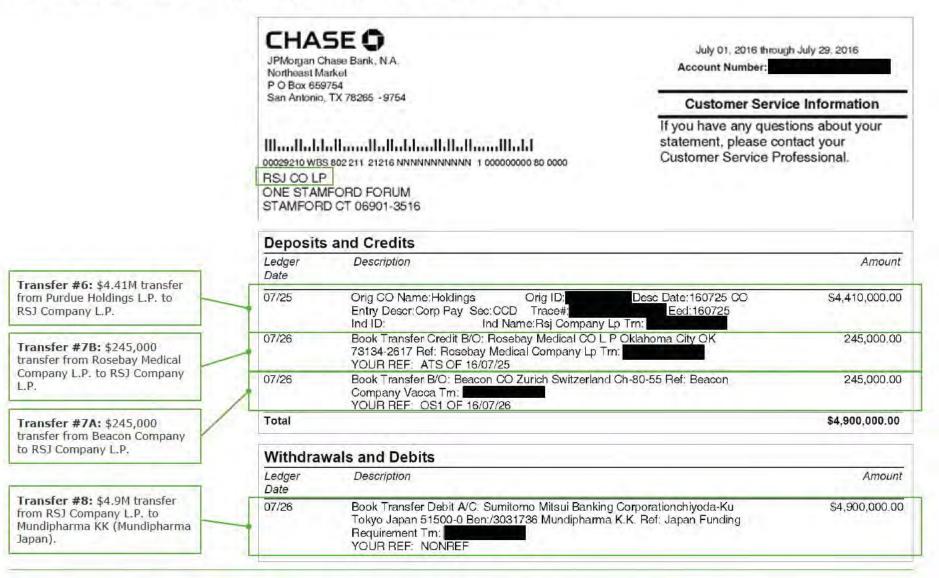

<sup>&</sup>lt;sup>2</sup> 2017 Cash Distributions do not include \$312.6 million of loans to PRA L P., all of which have since been repaid in full with interest.

<sup>&</sup>lt;sup>3</sup> Additional Non-Purdue Distribution reflects a 2010 distribution made by Millsaw Realty L.P., formerly a subsidiary of Purdue, to Beacon Company and Rosebay Medical Company L.P., apparently made at the direction of Purdue. This amount was identified in the reconciliation to the State Complaints. Refer to Exhibit G for more details regarding this reconciliation.