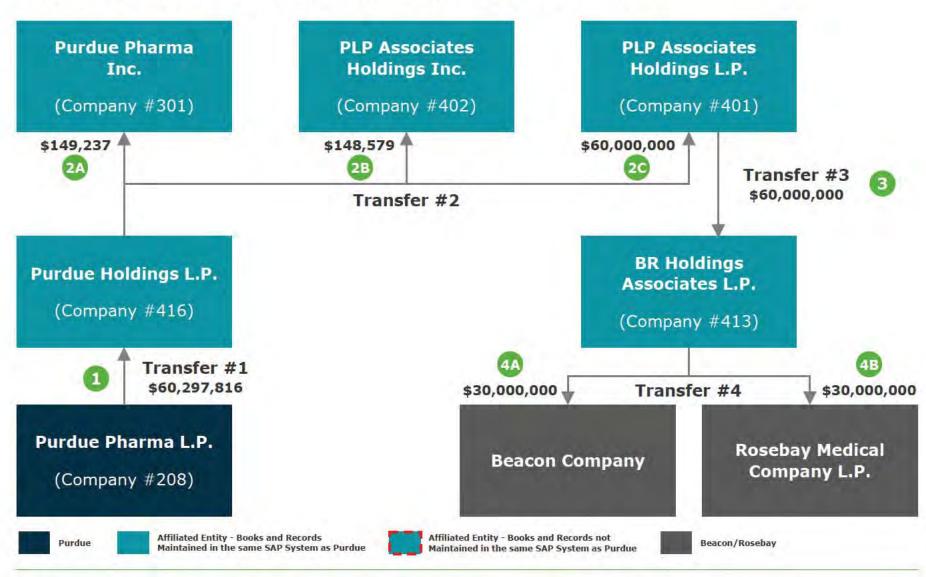

- The \$439.3 million of US Partner Net Distributions made in 2012 includes two \$6 million Cash Distributions: one to PPI and the other to PLP Associates Holdings Inc.
  - PPI, which is PPLP's general partner, paid \$6 million in dividends to the following Affiliated Entities: \$3 million to Banela Corporation, \$1.5 million to Linarite Holdings LLC and \$1.5 million to Perthlite Holdings LLC.<sup>2</sup>
  - PLP Associates Holdings Inc. paid \$6 million in dividends to the following Affiliated Entities: \$3 million to Banela Corporation, \$1.5 million to Linarite Holdings LLC and \$1.5 million to Perthlite Holdings LLC.
  - o Purdue's Non-Tax Cash Distribution Selection 9, included in the Purdue Cash Distributions Tracing Analysis section, contains an illustration of how the funds flowed from PPLP to PPI and PLP Associates Holdings Inc., which then paid dividends to Affiliated Entities.