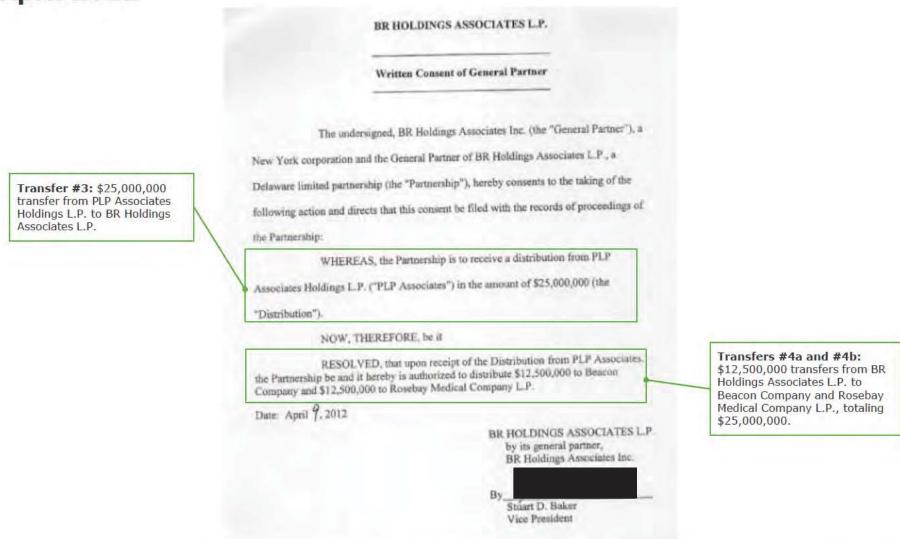

- The \$439.3 million of US Partner Net Distributions made in 2012 includes two \$6 million Cash Distributions: one to PPI and the other to PLP Associates Holdings Inc.
  - PPI, which is PPLP's general partner, paid \$6 million in dividends to the following Affiliated Entities: \$3 million to Banela Corporation, \$1.5 million to Linarite Holdings LLC and \$1.5 million to Perthlite Holdings LLC.<sup>2</sup>
  - PLP Associates Holdings Inc. paid \$6 million in dividends to the following Affiliated Entities: \$3 million to Banela Corporation, \$1.5 million to Linarite Holdings LLC and \$1.5 million to Perthlite Holdings LLC.
  - o Purdue's Non-Tax Cash Distribution Selection 9, included in the Purdue Cash Distributions Tracing Analysis section, contains an illustration of how the funds flowed from PPLP to PPI and PLP Associates Holdings Inc., which then paid dividends to Affiliated Entities.