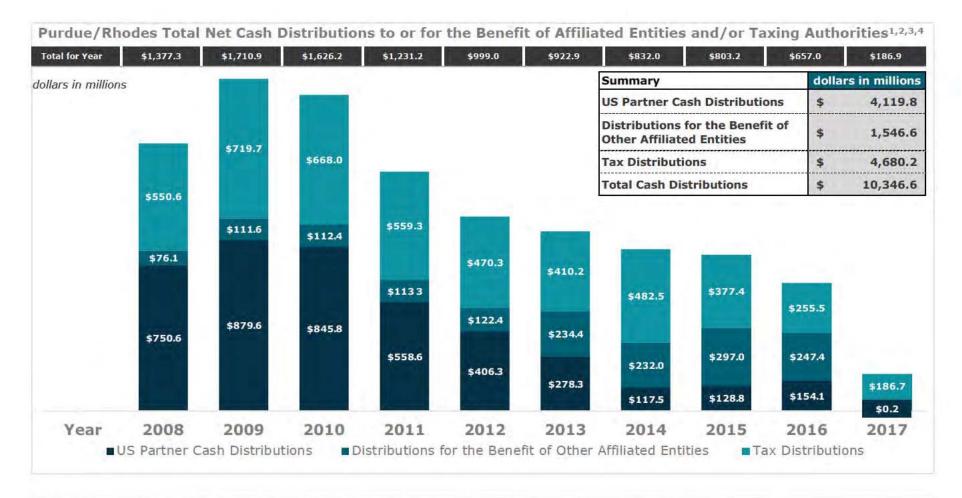

As detailed in the report prepared by AlixPartners in connection with the Purdue bankruptcy, dated December 16, 2019 (attached as Exhibit A), cash distributions generally flowed up from Purdue Pharma L.P. to Pharmaceutical Research Associates L.P., and (1) were invested in certain foreign independent associated companies (commonly referred to as "IACs," which are mostly pharmaceutical and healthcare companies that operate outside of the United States) that are principally owned by trusts for the benefit of the Sackler family; (2) continued to flow up through other holding companies to trusts established for the benefit of the Sackler family; or (3) were distributed for payments to tax authorities. From 2008 to 2017, such distributions to Side A and Side B of the Sackler family totaled approximately \$10.3 billion in aggregate. Of that \$10.3 billion aggregate amount, approximately \$4.7 billion was distributed for the

### **Executive Summary - Purdue/Rhodes Cash Distributions Analysis**

Total Net Cash Distributions paid by Purdue and Rhodes to or for the benefit of the Affiliated Entities and/or taxing authorities on or after January 1, 2008 were \$10.4 billion.

- Cash Distributions generally flowed up from Purdue or Rhodes according to their ownership interests and then to the ultimate recipient entity. For example, Purdue's Cash Distributions generally flowed up from Purdue to and through PRA L.P. (which was formerly Purdue Holdings L.P.), and were either invested in IACs, or continued to flow up through other holding companies to trusts established for the benefit of the Sackler Family members or to taxing authorities.

Purdue/Rhodes Total Net Cash Distributions to or for the Benefit of Affiliated Entities and/or Taxing Authorities 1,2,3,4

<sup>&</sup>lt;sup>1</sup>The classification of US Partner Cash Distributions, Distributions for the Benefit of Other Affiliated Entities and Tax Distributions is based on Purdue's Internal Distributions Analysis and the October 19, 2018 MDL Presentation (as later defined).

<sup>2</sup> Distributions for the Benefit of Other Affiliated Entities correspond with the Ex-US Cash Distributions category in Purdue's Internal Distributions Analysis.

<sup>3 2017</sup> Cash Distributions do not include \$312 6 million of loans to PRA L P., all of which have since been repaid in full with interest. Rhodes paid \$70,000 in Tax Distributions in 2018 which are not included in the chart above. Cash Distributions were not paid from January 1, 2019 through September 30, 2019.