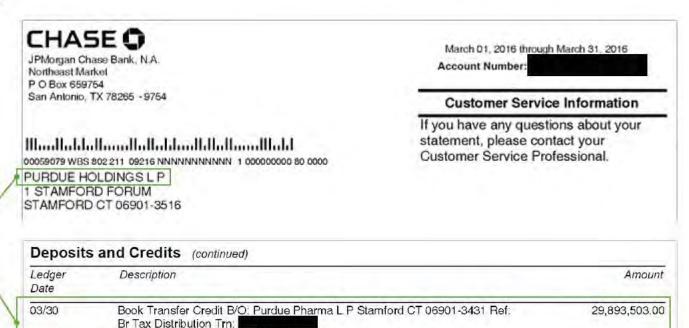

<sup>&</sup>lt;sup>2</sup> 2017 Cash Distributions do not include \$312.6 million of loans to PRA L P., all of which have since been repaid in full with interest.

<sup>&</sup>lt;sup>3</sup> Additional Non-Purdue Distribution reflects a 2010 distribution made by Millsaw Realty L.P., formerly a subsidiary of Purdue, to Beacon Company and Rosebay Medical Company L.P., apparently made at the direction of Purdue. This amount was identified in the reconciliation to the State Complaints. Refer to Exhibit G for more details regarding this reconciliation.