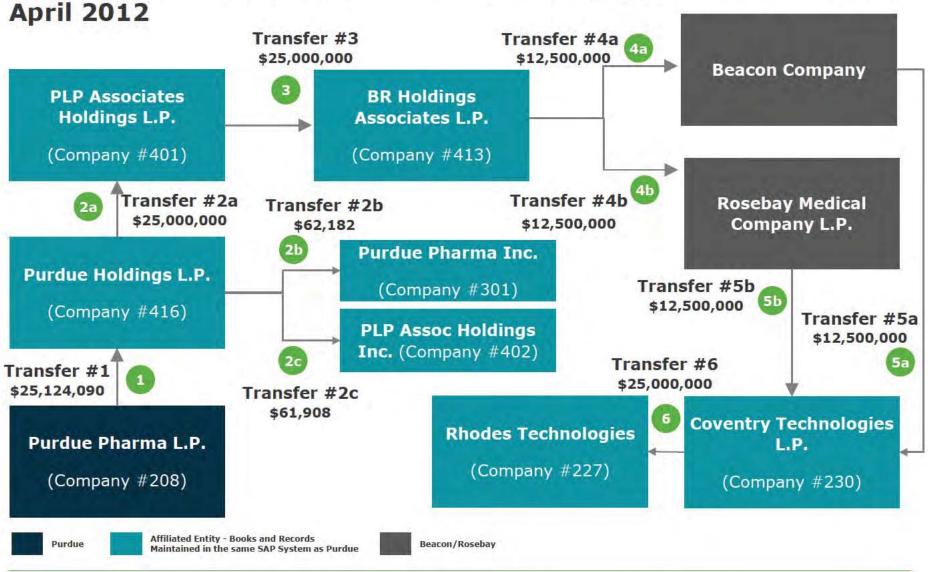

### IV. Cash Distributions Analysis

The objectives of the Cash Distributions Analysis include the following:

- 1. Identify and quantify the amount of all Cash Distributions made by Purdue and Rhodes on or after January 1, 2008 to the Affiliated Entities.<sup>1</sup>
  - The organizational structure of Purdue as of May 28, 2019 is illustrated below. This structure, which is current as of the date of this Cash Transfers of Value Report, includes Rhodes as a subsidiary of Purdue. PPLP's subsidiary entities varied over time, as did its ownership interests, with periodic internal reorganizations.
  - Refer to Appendices C and E for more detailed organizational charts for Purdue and Rhodes.

- The \$439.3 million of US Partner Net Distributions made in 2012 includes two \$6 million Cash Distributions: one to PPI and the other to PLP Associates Holdings Inc.
  - PPI, which is PPLP's general partner, paid \$6 million in dividends to the following Affiliated Entities: \$3 million to Banela Corporation, \$1.5 million to Linarite Holdings LLC and \$1.5 million to Perthlite Holdings LLC.<sup>2</sup>
  - PLP Associates Holdings Inc. paid \$6 million in dividends to the following Affiliated Entities: \$3 million to Banela Corporation, \$1.5 million to Linarite Holdings LLC and \$1.5 million to Perthlite Holdings LLC.
  - o Purdue's Non-Tax Cash Distribution Selection 9, included in the Purdue Cash Distributions Tracing Analysis section, contains an illustration of how the funds flowed from PPLP to PPI and PLP Associates Holdings Inc., which then paid dividends to Affiliated Entities.