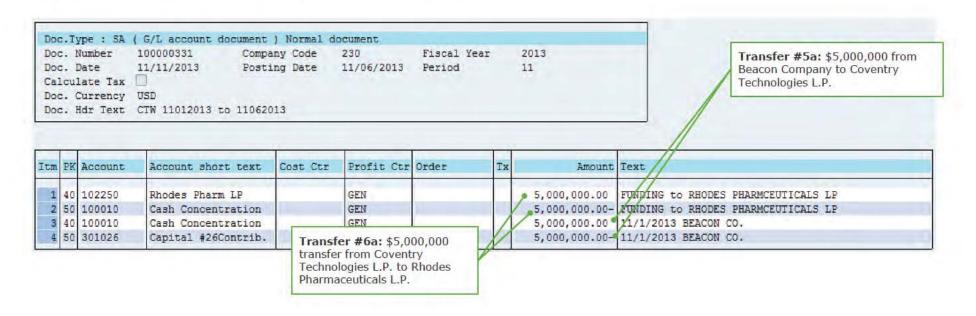

<sup>&</sup>lt;sup>2</sup> 2017 Cash Distributions do not include \$312.6 million of loans to PRA L P., all of which have since been repaid in full with interest.

<sup>&</sup>lt;sup>3</sup> Additional Non-Purdue Distribution reflects a 2010 distribution made by Millsaw Realty L.P., formerly a subsidiary of Purdue, to Beacon Company and Rosebay Medical Company L.P., apparently made at the direction of Purdue. This amount was identified in the reconciliation to the State Complaints. Refer to Exhibit G for more details regarding this reconciliation.