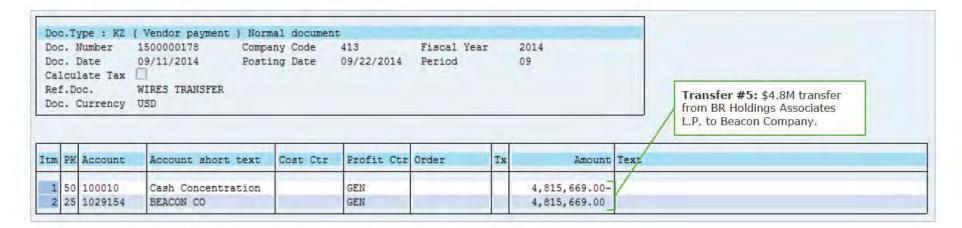

utions**

#### **Alix**Partners

# **Selection 10 Purdue Tax Distributions** (2014)



<sup>&</sup>lt;sup>1</sup> State and other federal tax payments identified in Purdue's Internal Distribution Analysis and SAP General Ledger detail.

We are unable to determine from the books and records maintained by Purdue whether Rosebay Med cal Company L.P. or Beacon Company used the distributions to make tax-related payments to the appropriate taxing authorities. Under IRC Section 1446, BR Holdings Associates L.P., is required to withold taxes on behalf of its foreign partner, Beacon Company. The \$4,815,669 Tax Distribution to Beacon Company related to Medicare taxes. Under IRC Section 1446, the witholding agent is not required to withold the 3.8% Medicare tax to remit to the US Treasury.























Transfer #4: Confirmation of \$50.2M payment for Q3 2014 federal tax from BR Holdings Associates L.P. to the US Treasury on behalf of Beacon Company.











#### **Alix**Partners

# **Selection 11 Purdue Tax Distributions** (2016)

### Selection 11 - Tax Distribution for estimated federal tax payment, Q1 2016



<sup>&</sup>lt;sup>1</sup> State and other federal tax payments identified in Purdue's Internal Distribution Analysis and SAP General Ledger detail.

We are unable to determine from the books and records maintained by Purdue whether Rosebay Medical Company L.P. used the distributions to make tax-related payments to the appropriate taxing authorities.







Transfer #3: Authorization for \$10.3M payment from BR Holdings Associates L.P. to Rosebay Medical Company L